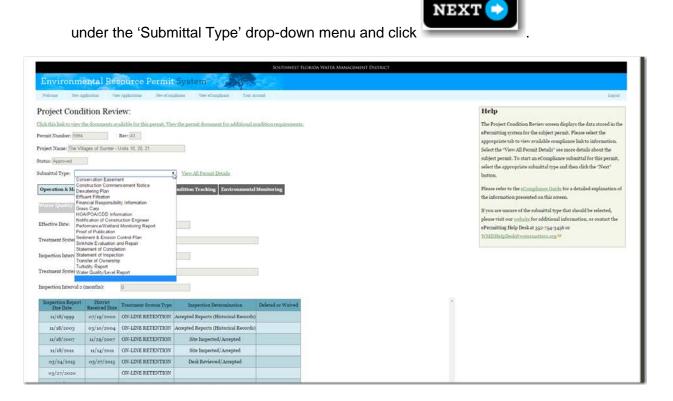

View All Permit Details

link. The permit information

- available to the public online will display in a new window.
- 2. Select the Submittal Type after reviewing the information on this screen and click

1. Another available option is the

|                                                                                               | SOUTHWEST FLORIDA WATER MANAGEMENT DIS             | TRICT                                                                                                                          |
|-----------------------------------------------------------------------------------------------|----------------------------------------------------|--------------------------------------------------------------------------------------------------------------------------------|
| Environmental Resource Permit Syste                                                           | em                                                 |                                                                                                                                |
| Welcome New Applications Thew Applications New eCompliance                                    | View eCompliance Your Account                      |                                                                                                                                |
| Project Condition Review:                                                                     |                                                    | Help                                                                                                                           |
| lick this link to view the documents available for this permit. View the perm                 | it document for additional condition requirements. | The Project Condition Review screen displays the data stor<br>effectivity of the subject permit. Please select th              |
| Permit Number: 5894 Rev. 43<br>Project Name: The Villages of Sumler - Units 16, 20, 21        |                                                    | appropriate tab to view available compliance link to inform<br>Select the "View All Permit Details" see more details about     |
| Status: Approved                                                                              |                                                    | subject permit. To start an eCompliance submittal for this<br>select the appropriate submittal type and then click the "Ne     |
| Conservation Easement                                                                         | 11 Permit Details                                  | button.                                                                                                                        |
| Operation & M<br>Dewatering Flan<br>Effluert Fitration<br>Financia Responsibility Information | Tracking Environmental Monitoring                  | Please refer to the <u>eCompliance Guide</u> for a detailed explan<br>the information presented on this screen.                |
| Grass Carp<br>HOA/POA/CDD Information<br>Notific ation of Construction Engineer               |                                                    | If you are unsure of the submittal type that should be select<br>please visit our website for additional information, or conta |
| Effective Date: Performance/Wetland Monitoring Report                                         |                                                    | ePermitting Help Desk at 352-754-3456 or                                                                                       |
| Treatment Syster<br>Sinkhole Evaluation and Repair                                            |                                                    | WMISHelpDesk@watermatters.org ==                                                                                               |
| Inspection Interv<br>Statement of Inspection<br>Transfer of Ownership                         |                                                    |                                                                                                                                |
| Turbidity Report<br>Treatment Systet Water Quality/Level Report                               | 1                                                  |                                                                                                                                |
| Inspection Interval a (months): 0                                                             |                                                    |                                                                                                                                |
| Inspection Report District Due Date Received Date Treatment System Type Insy                  | pection Determination Deleted or Waived            | 1                                                                                                                              |
| 11/18/1999 07/19/2000 ON-LINE RETENTION Accepted                                              | Reports (Historical Records)                       |                                                                                                                                |
| 11/18/2003 03/10/2004 ON-LINE RETENTION Accepted                                              | Reports (Historical Records)                       |                                                                                                                                |
| 11/18/2007 11/29/2007 ON-LINE RETENTION Sit                                                   | e Inspected/Accepted                               |                                                                                                                                |
| 11/18/2011 11/14/2011 ON-LINE RETENTION Site                                                  | e Inspected/Accepted                               |                                                                                                                                |
| og/24/2015 03/27/2015 ON-LINE RETENTION Det                                                   | k Reviewed/Accepted                                |                                                                                                                                |
| 03/27/2020 ON-LINE RETENTION                                                                  |                                                    |                                                                                                                                |
|                                                                                               |                                                    |                                                                                                                                |