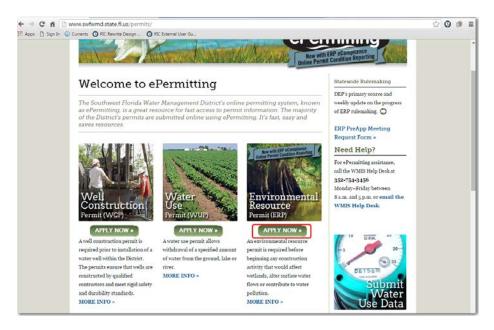

1. Navigate to the District's ePermitting Portal at the following address:

www.watermatters.org/permits

2. Select the 'Apply Now' button below the 'Environmental Resource Permit (ERP)' picture.

| Page 3 of 34     | ERP eCompliance External User's Guide |  | 011/23/2016 |
|------------------|---------------------------------------|--|-------------|
| Document ID v2.1 |                                       |  |             |

www.watermatters.org/permits

2. Select the 'Apply Now' button below the 'Environmental Resource Permit (ERP)' picture.

| Page 7 of 34 | ERP eCompliance External User's Guide |  | 011/23/2016 |
|--------------|---------------------------------------|--|-------------|
|              | Document ID v2.1                      |  |             |