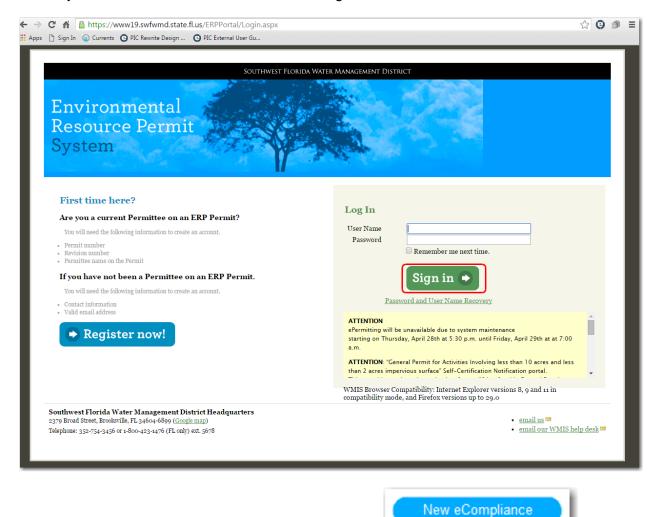

3. The Environmental Resource Permit ePermitting portal will load. Click the 'Register Now' button.

| Page 4 of 34 | ERP eCompliance External User's Guide |  | 011/23/2016 |
|--------------|---------------------------------------|--|-------------|
|              | Document ID v2.1                      |  |             |

3. The Environmental Resource Permit ePermitting portal will load. Under Log In, enter your User Name and Password. Click 'Sign In'.

4. To begin a new compliance submittal, select the

| Page 8 of 34     | ERP eCompliance External User's Guide |  | 011/23/2016 |
|------------------|---------------------------------------|--|-------------|
| Document ID v2.1 |                                       |  |             |