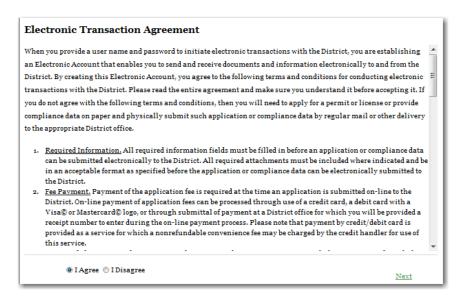

Review the Electronic Transaction Agreement and select "I Agree" or "I Disagree". If you select "I Disagree", you will not be able to use the District's ePermitting system. Click 'Next'.

| Page 5 of 34 | ERP eCompliance External User's Guide | 011/23/2016 |
|--------------|---------------------------------------|-------------|
|              | Document ID v2.1                      |             |