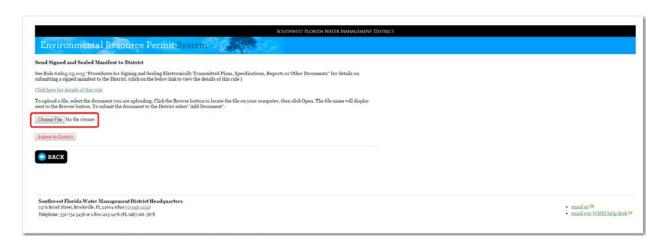

# SUBMITTALS AND ATTACHMENTS

377

The attachments page allows the user to upload documents or comments for the submittal. Depending on the submittal type, different attachments are suggested.

| Attachments indicated with a A are suggested in order to complete the review of the      |
|------------------------------------------------------------------------------------------|
| submittal. All documents are optional, however, at least one document or comment must be |
| uploaded in order to submit.                                                             |

The user may see a more detailed description of the document by placing the mouse cursor on top of the document name.

1. Use the drop down on the left to select the appropriate document type and click "Browse" to locate the document. Once the file is selected, click "Add Document".