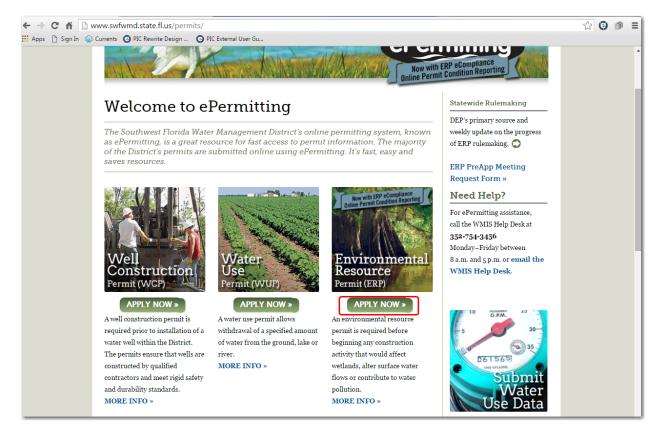

1. Navigate to the District's ePermitting Portal at the following address:

www.watermatters.org/permits

2. Select the 'Apply Now' button below the 'Environmental Resource Permit (ERP)' picture.

| Page 3 of 34     | ERP eCompliance External User's Guide |  | 011/23/2016 |
|------------------|---------------------------------------|--|-------------|
| Document ID v2.1 |                                       |  |             |

www.watermatters.org/permits

2. Select the 'Apply Now' button below the 'Environmental Resource Permit (ERP)' picture.

| Page 7 of 34 | ERP eCompliance External User's Guide |  | 011/23/2016 |
|--------------|---------------------------------------|--|-------------|
|              | Document ID v2.1                      |  |             |