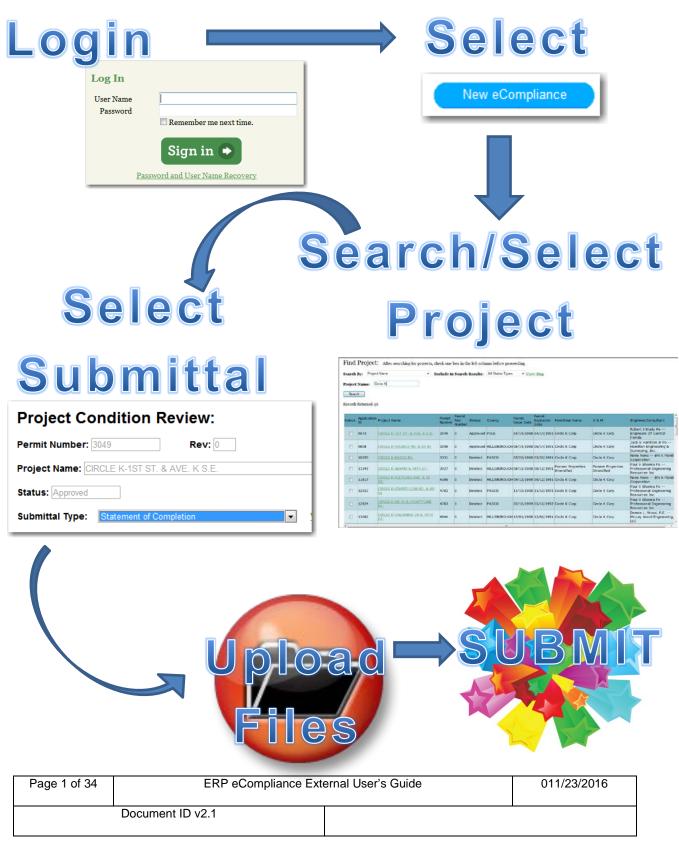

| 13 |
| Environmental Monitoring Tab                            | 13 |
| Submittals and Attachments                              | 14 |
| <b>NEW Feature:</b> Proof of Publication Submittal Type | 17 |
| Confirmation and Manifest                               | 20 |
| Generate a Manifest                                     | 21 |
| Manifest Online Submittal                               | 24 |
| Viewing Past Submittals                                 | 27 |
| Manifest Online Upload                                  | 32 |

| i                | ERP eCompliance External User's Guide |  | 11/23/2016 |
|------------------|---------------------------------------|--|------------|
| Document ID v2.1 |                                       |  |            |

# QUICK REFERENCE



## INTRODUCTION

The Southwest Florida Water Management District (District) is authorized by Part IV of Chapter 373, Florida Statutes, to issue Environmental Resource Permits (ERPs) for the construction, operation, alteration, abandonment, or removal of any surface water management system (SWMS). A SWMS may include retention areas, drainage swales, detention ponds, and wetland areas. Most of the District's ERPs require certain forms and other information be submitted to ensure compliance with the conditions of the permit. Since these permits are tied to specific parcels of land, a new owner of a parcel covered by a permit becomes responsible for complying with that permit. You may use this portal to search for a permit and submit the required information electronically. If you are not su