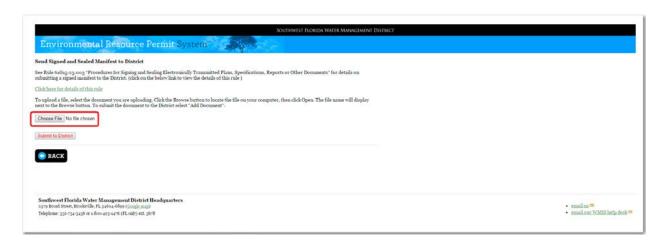

# SUBMITTALS AND ATTACHMENTS

377

The attachments page allows the user to upload documents or comments for the submittal. Depending on the submittal type, different attachments are suggested.

| Attachments indicated with a A are suggested in order to complete the review of the      |
|------------------------------------------------------------------------------------------|
| submittal. All documents are optional, however, at least one document or comment must be |
| uploaded in order to submit.                                                             |

The user may see a more detailed description of the document by placing the mouse cursor on top of the document name.

1. Use the drop down on the left to select the appropriate document type and click "Browse" to locate the document. Once the file is selected, click "Add Document".