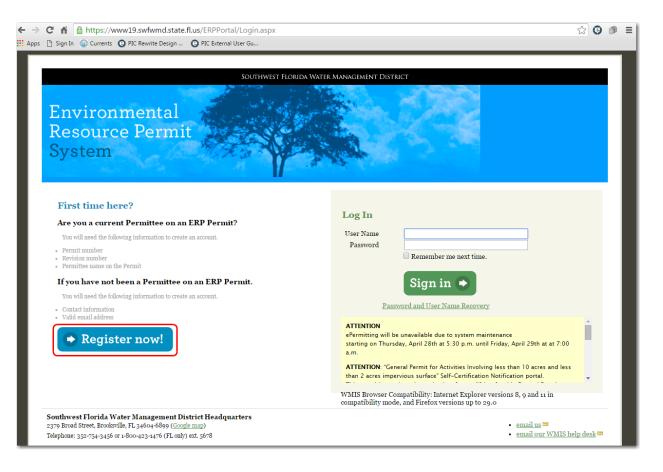

3. The Environmental Resource Permit ePermitting portal will load. Click the 'Register Now' button.

| Page 4 of 34 | ERP eCompliance External User's Guide |  | 011/23/2016 |
|--------------|---------------------------------------|--|-------------|
|              | Document ID v2.1                      |  |             |