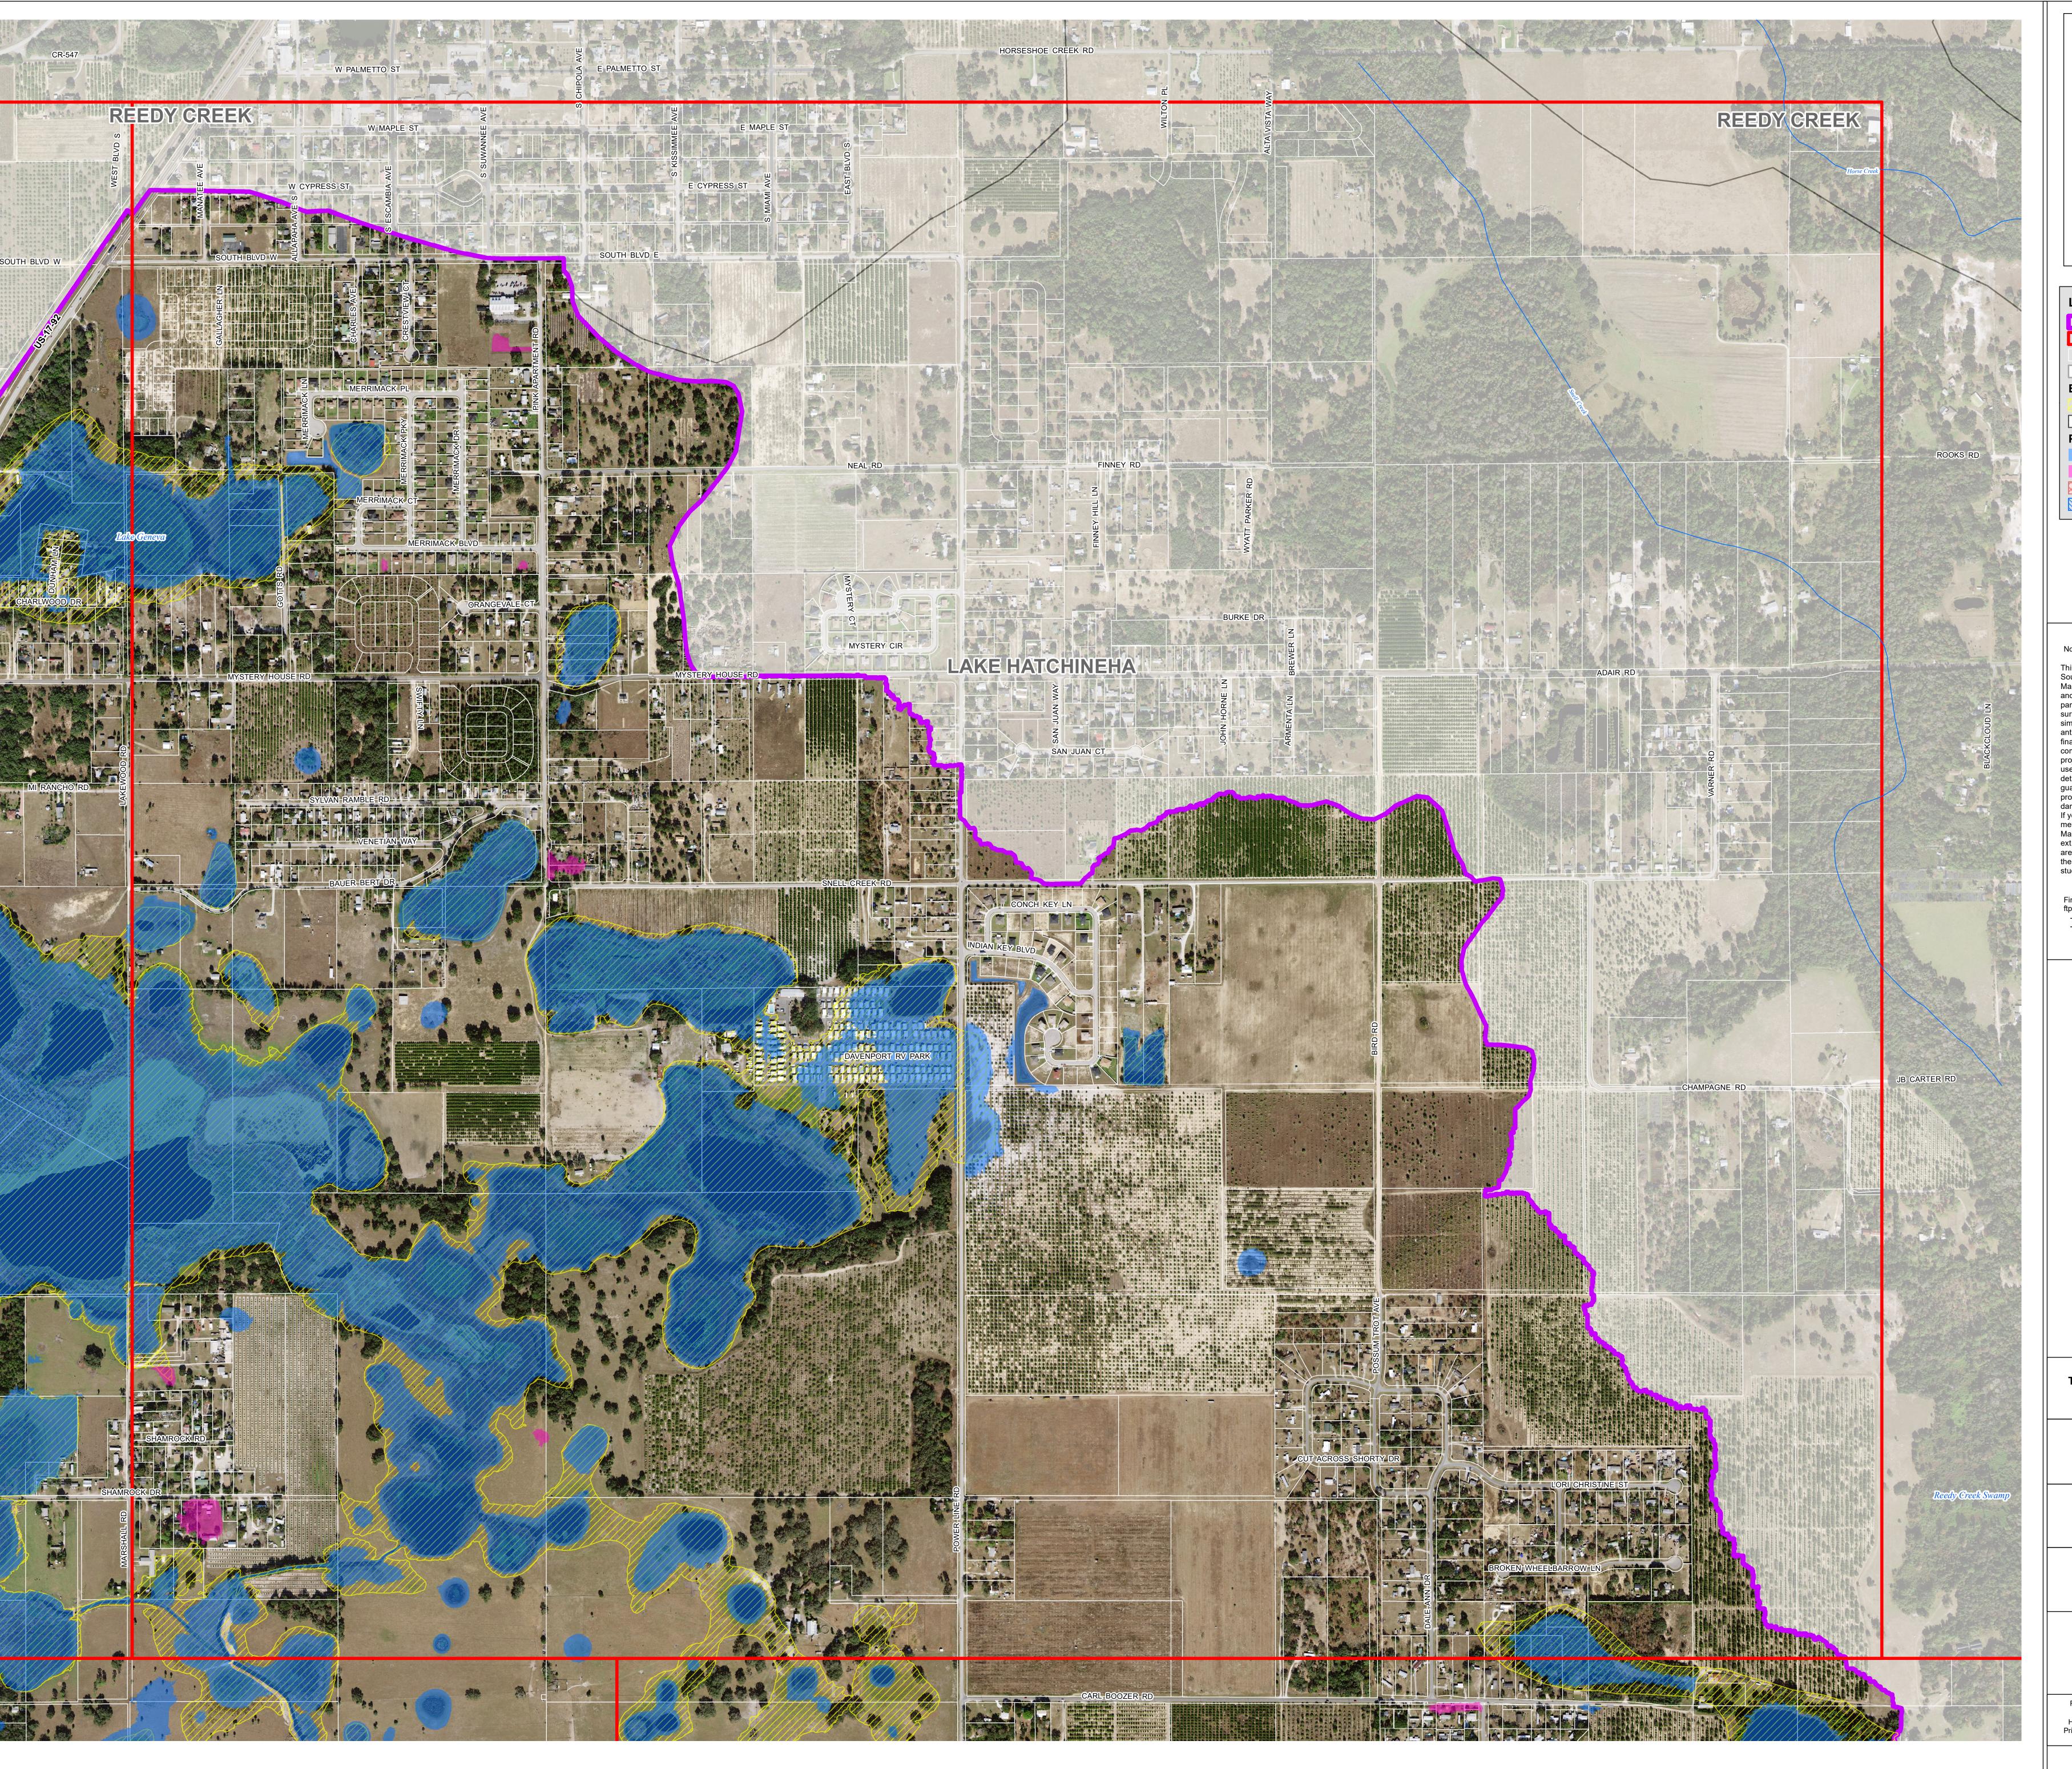

Legend Watershed Boundary Index Grid Parcels Neighboring Watersheds Effective FEMA Flood Hazard Zone (DFIRM) A; AE; AH; Floodway X (shaded), 0.2 pct annual chance flood hazard Preliminary Floodplain A; AE

## Map 7

Transition Zones

X (shaded), 100-yr floodplain < 1 ft avg flood depth

New Development Areas (not included in model)

This information is being developed in accordance with the Southwest Florida Water Management District's Watershed Management Program Guidance and is provided for informational and review purposes. The Guidance defines the watershed parameters used to develop a computer model that simulates projected surface water levels. The model includes watershed and rainfall event simulation parameters such as a design rainfall event and associated antecedent moisture conditions. This information has not been finalized and may be revised following a public review and comment period. Revisions may result in changes to the projected surface water levels. This information should be used as a reference only and not as the definitive source to determine flood elevations at this time. The District does not guarantee the completeness of this information and it is being provided as preliminary. The District shall not be liable for any damages suffered as a result of using this information.

If you have questions or comments on the information and the methods used, please contact the Southwest Florida Water Management District's Engineering Section at 352-796-7211 ext. 4297. Environmental Resource Permit (ERP) applicants are encouraged to schedule a pre-application meeting(s) with the District's Regulatory staff to discuss the use of any watershed study/model in a subsequent ERP application.

Find the District's Guidelines at:
ftp://ftp.swfwmd.state.fl.us/public/GWIS/WMP\_Guidance\_Documents
- Username: anonymous
- Password: <your email address>

1:4,200 1 inch = 350 feet

This information is preliminary and is not to be used for flood insurance determinations

Project: N813

**Polk County** 

**Haines City Watershed** 

HainesCity\_

January 6, 2021

Map Prepared By: SWFWMD

Date of Aerial Photography: 2017