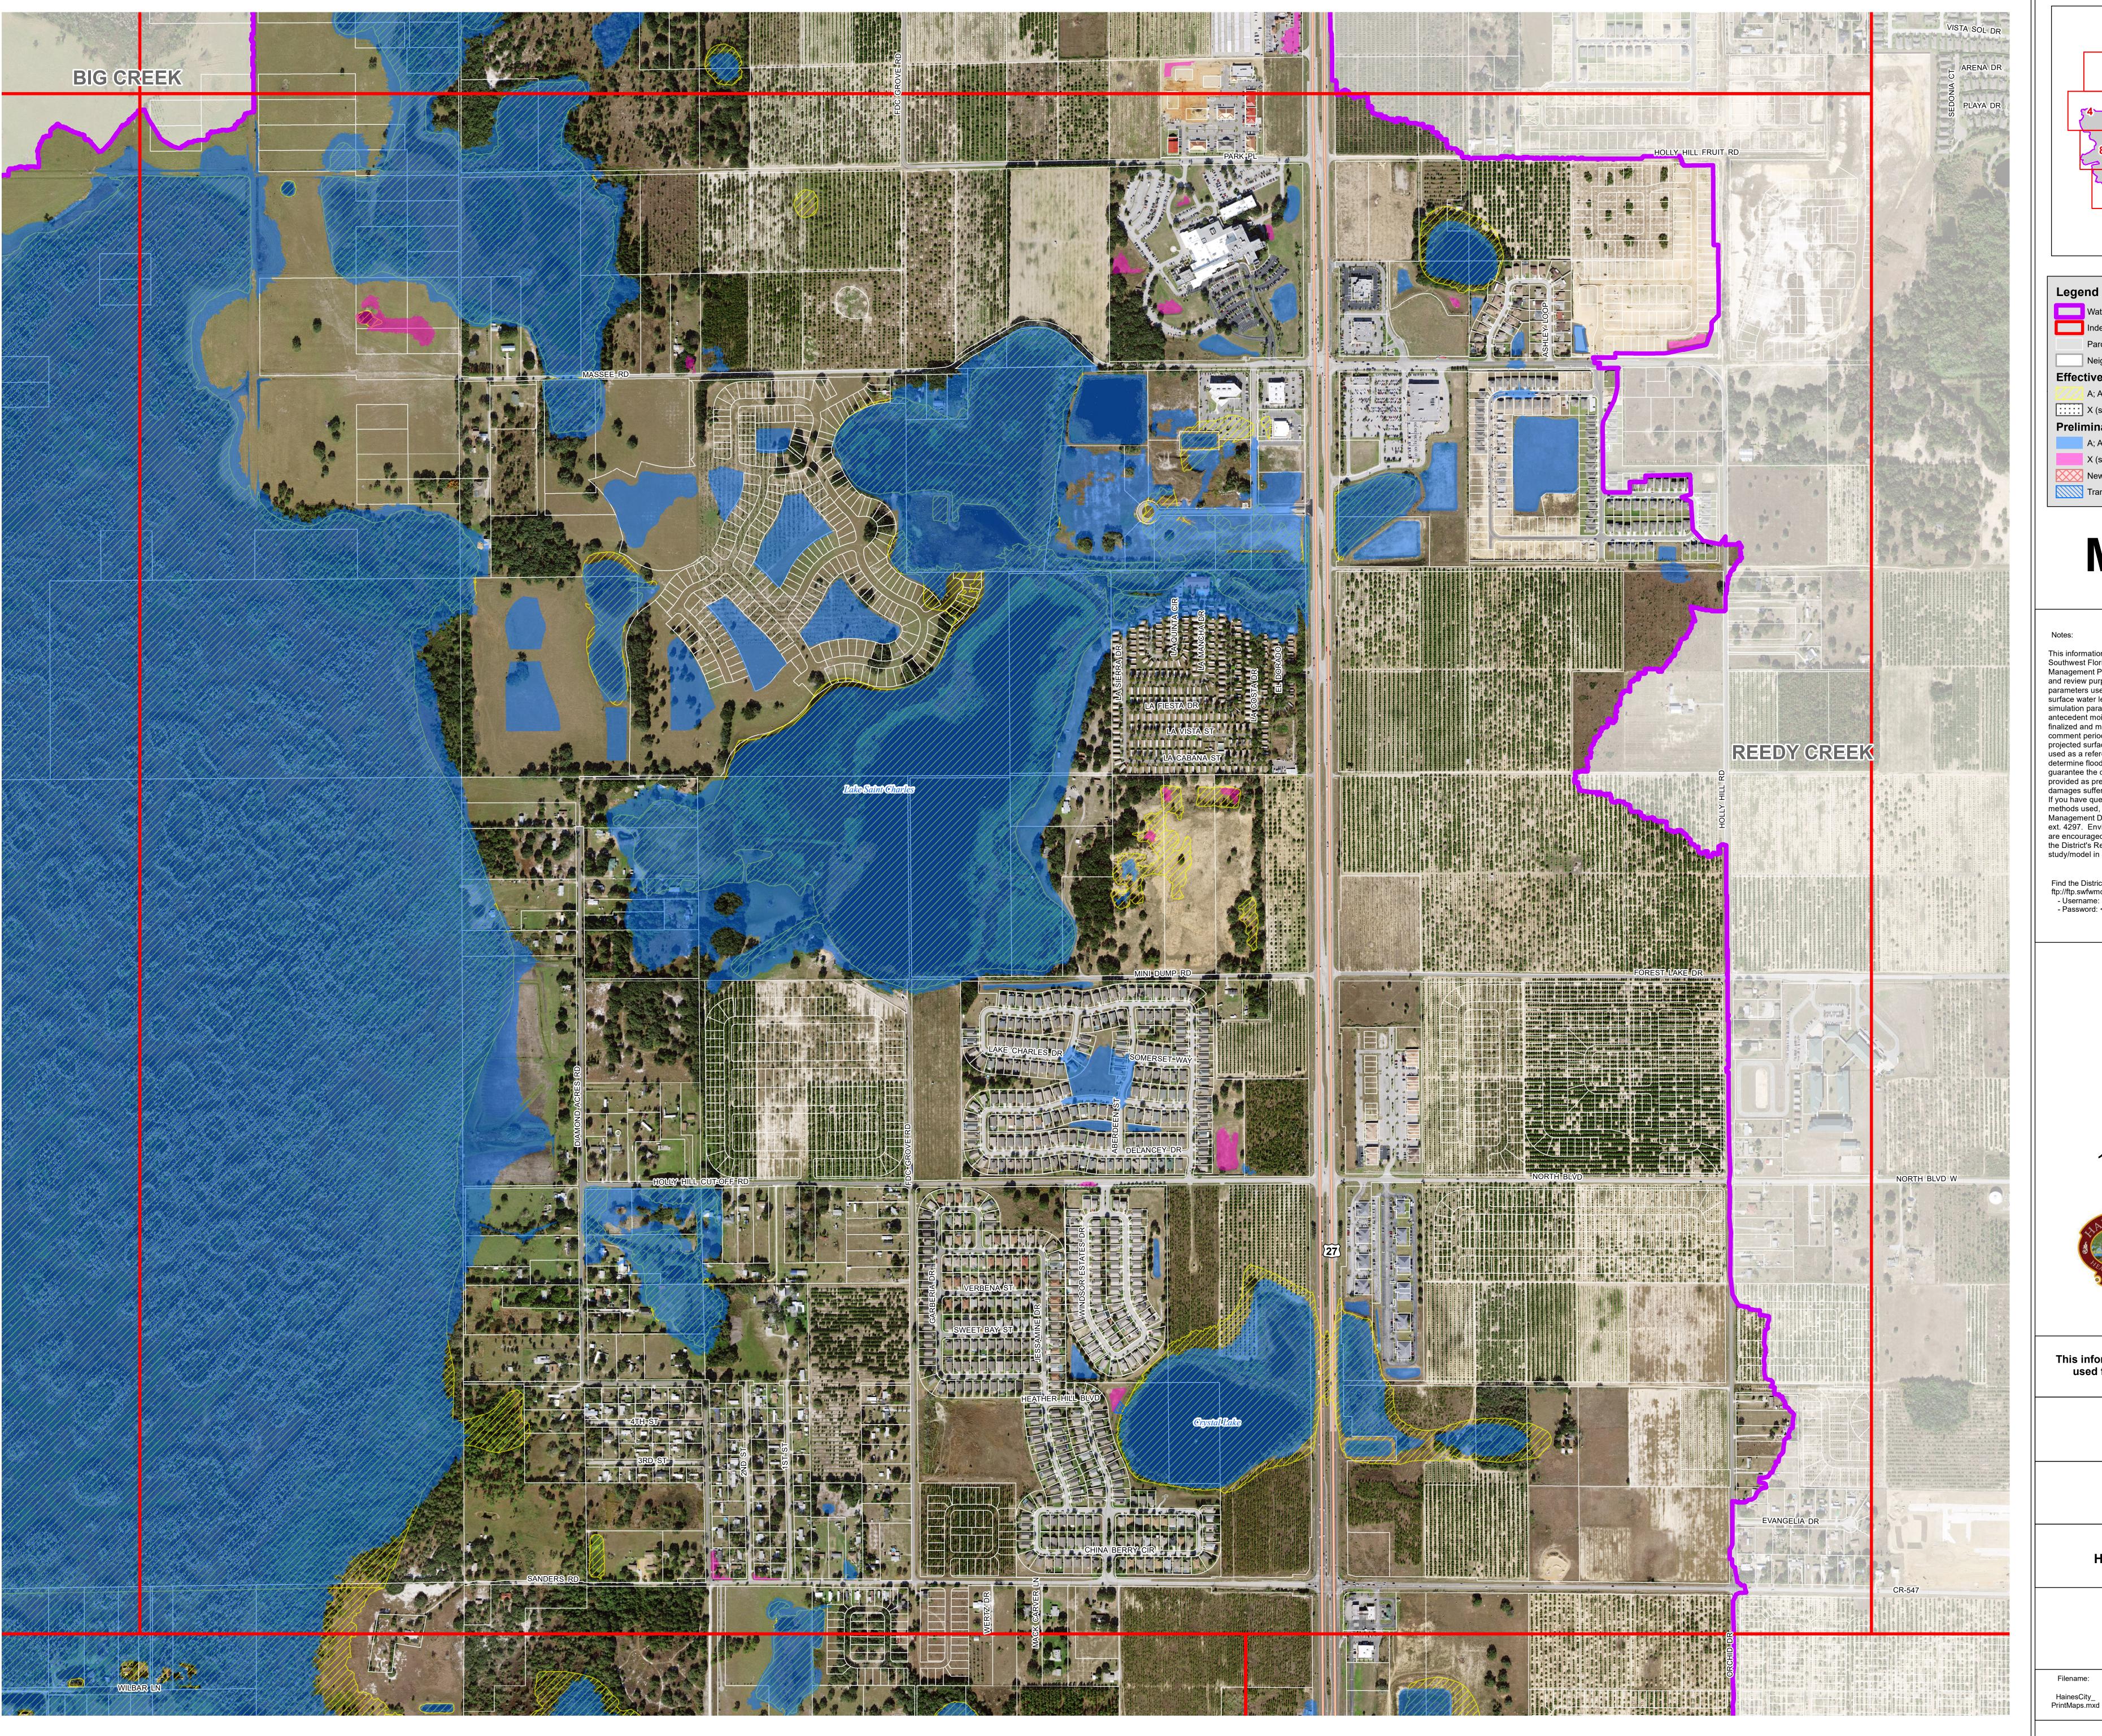

Legend Watershed Boundary Index Grid Parcels Neighboring Watersheds Effective FEMA Flood Hazard Zone (DFIRM) A; AE; AH; Floodway X (shaded), 0.2 pct annual chance flood hazard Preliminary Floodplain A; AE X (shaded), 100-yr floodplain < 1 ft avg flood depth New Development Areas (not included in model)

## Map 3

Transition Zones

This information is being developed in accordance with the Southwest Florida Water Management District's Watershed Management Program Guidance and is provided for informational and review purposes. The Guidance defines the watershed parameters used to develop a computer model that simulates projected surface water levels. The model includes watershed and rainfall event simulation parameters such as a design rainfall event and associated antecedent moisture conditions. This information has not been finalized and may be revised following a public review and comment period. Revisions may result in changes to the projected surface water levels. This information should be used as a reference only and not as the definitive source to determine flood elevations at this time. The District does not guarantee the completeness of this information and it is being provided as preliminary. The District shall not be liable for any damages suffered as a result of using this information. If you have questions or comments on the information and the methods used, please contact the Southwest Florida Water Management District's Engineering Section at 352-796-7211 ext. 4297. Environmental Resource Permit (ERP) applicants are encouraged to schedule a pre-application meeting(s) with the District's Regulatory staff to discuss the use of any watershed study/model in a subsequent ERP application.

Find the District's Guidelines at:
ftp://ftp.swfwmd.state.fl.us/public/GWIS/WMP\_Guidance\_Documents
- Username: anonymous
- Password: <your email address>

1:4,200 1 inch = 350 feet

This information is preliminary and is not to be used for flood insurance determinations

Project: N813

**Polk County** 

**Haines City Watershed** 

HainesCity\_

Map Date: January 6, 2021

Map Prepared By: SWFWMD

Date of Aerial Photography: 2017