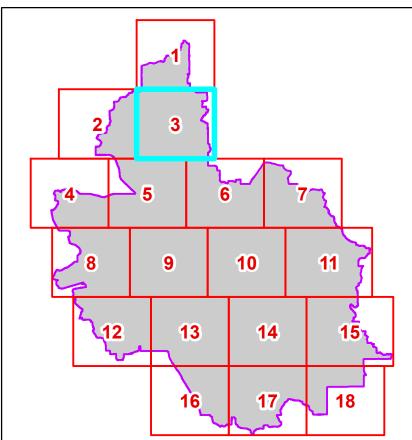

## Map 3

Transition Zones

This information is being developed in accordance with the Southwest Florida Water Management District's Watershed Management Program Guidance and is provided for informational and review purposes. The Guidance defines the watershed parameters used to develop a computer model that simulates projected surface water levels. The model includes watershed and rainfall event simulation parameters such as a design rainfall event and associated antecedent moisture conditions. This information has not been finalized and may be revised following a public review and comment period. Revisions may result in changes to the projected surface water levels. This information should be used as a reference only and not as the definitive source to determine flood elevations at this time. The District does not guarantee the completeness of this information and it is being provided as preliminary. The District shall not be liable for any damages suffered as a result of using this information. If you have questions or comments on the information and the methods used, please contact the Southwest Florida Water Management District's Engineering Section at 352-796-7211 ext. 4297. Environmental Resource Permit (ERP) applicants are encouraged to schedule a pre-application meeting(s) with the District's Regulatory staff to discuss the use of any watershed study/model in a subsequent ERP application.