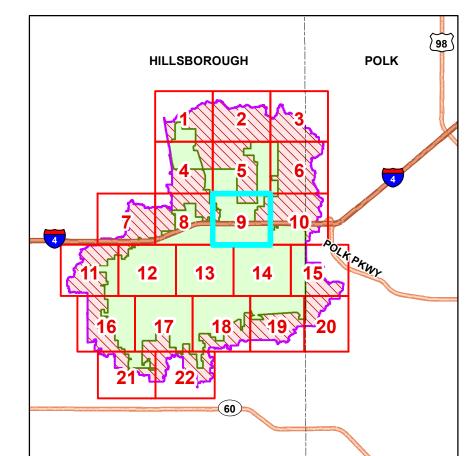

## Map 9

This information is being developed in accordance with the Southwest Florida Water Management District's Watershed
Management Program Guidance and is provided for informational
and review purposes. The Guidance defines the watershed and review purposes. The Guidance defines the watershed parameters used to develop a computer model that simulates projected surface water levels. The model includes watershed and rainfall event simulation parameters such as a design rainfall event and associated antecedent moisture conditions. This information has not been finalized and may be revised following a public review and comment period. Revisions may result in changes to the projected surface water levels. This information should be used as a reference only and not as the definitive source to determine flood elevations at this time. The District does not guarantee the completeness of this information and it is being provided as preliminary. The District shall not be liable for any damages suffered as a result of using this information. If you have questions or comments on the information and the methods used, please contact the Southwest Florida Water Management District's Engineering Section at 352-796-7211 ext. 4297. Environmental Resource Permit (ERP) applicants are encouraged to schedule a pre-application meeting(s) with the District's Regulatory staff to discuss the use of any watershed study/model in a subsequent ERP application.