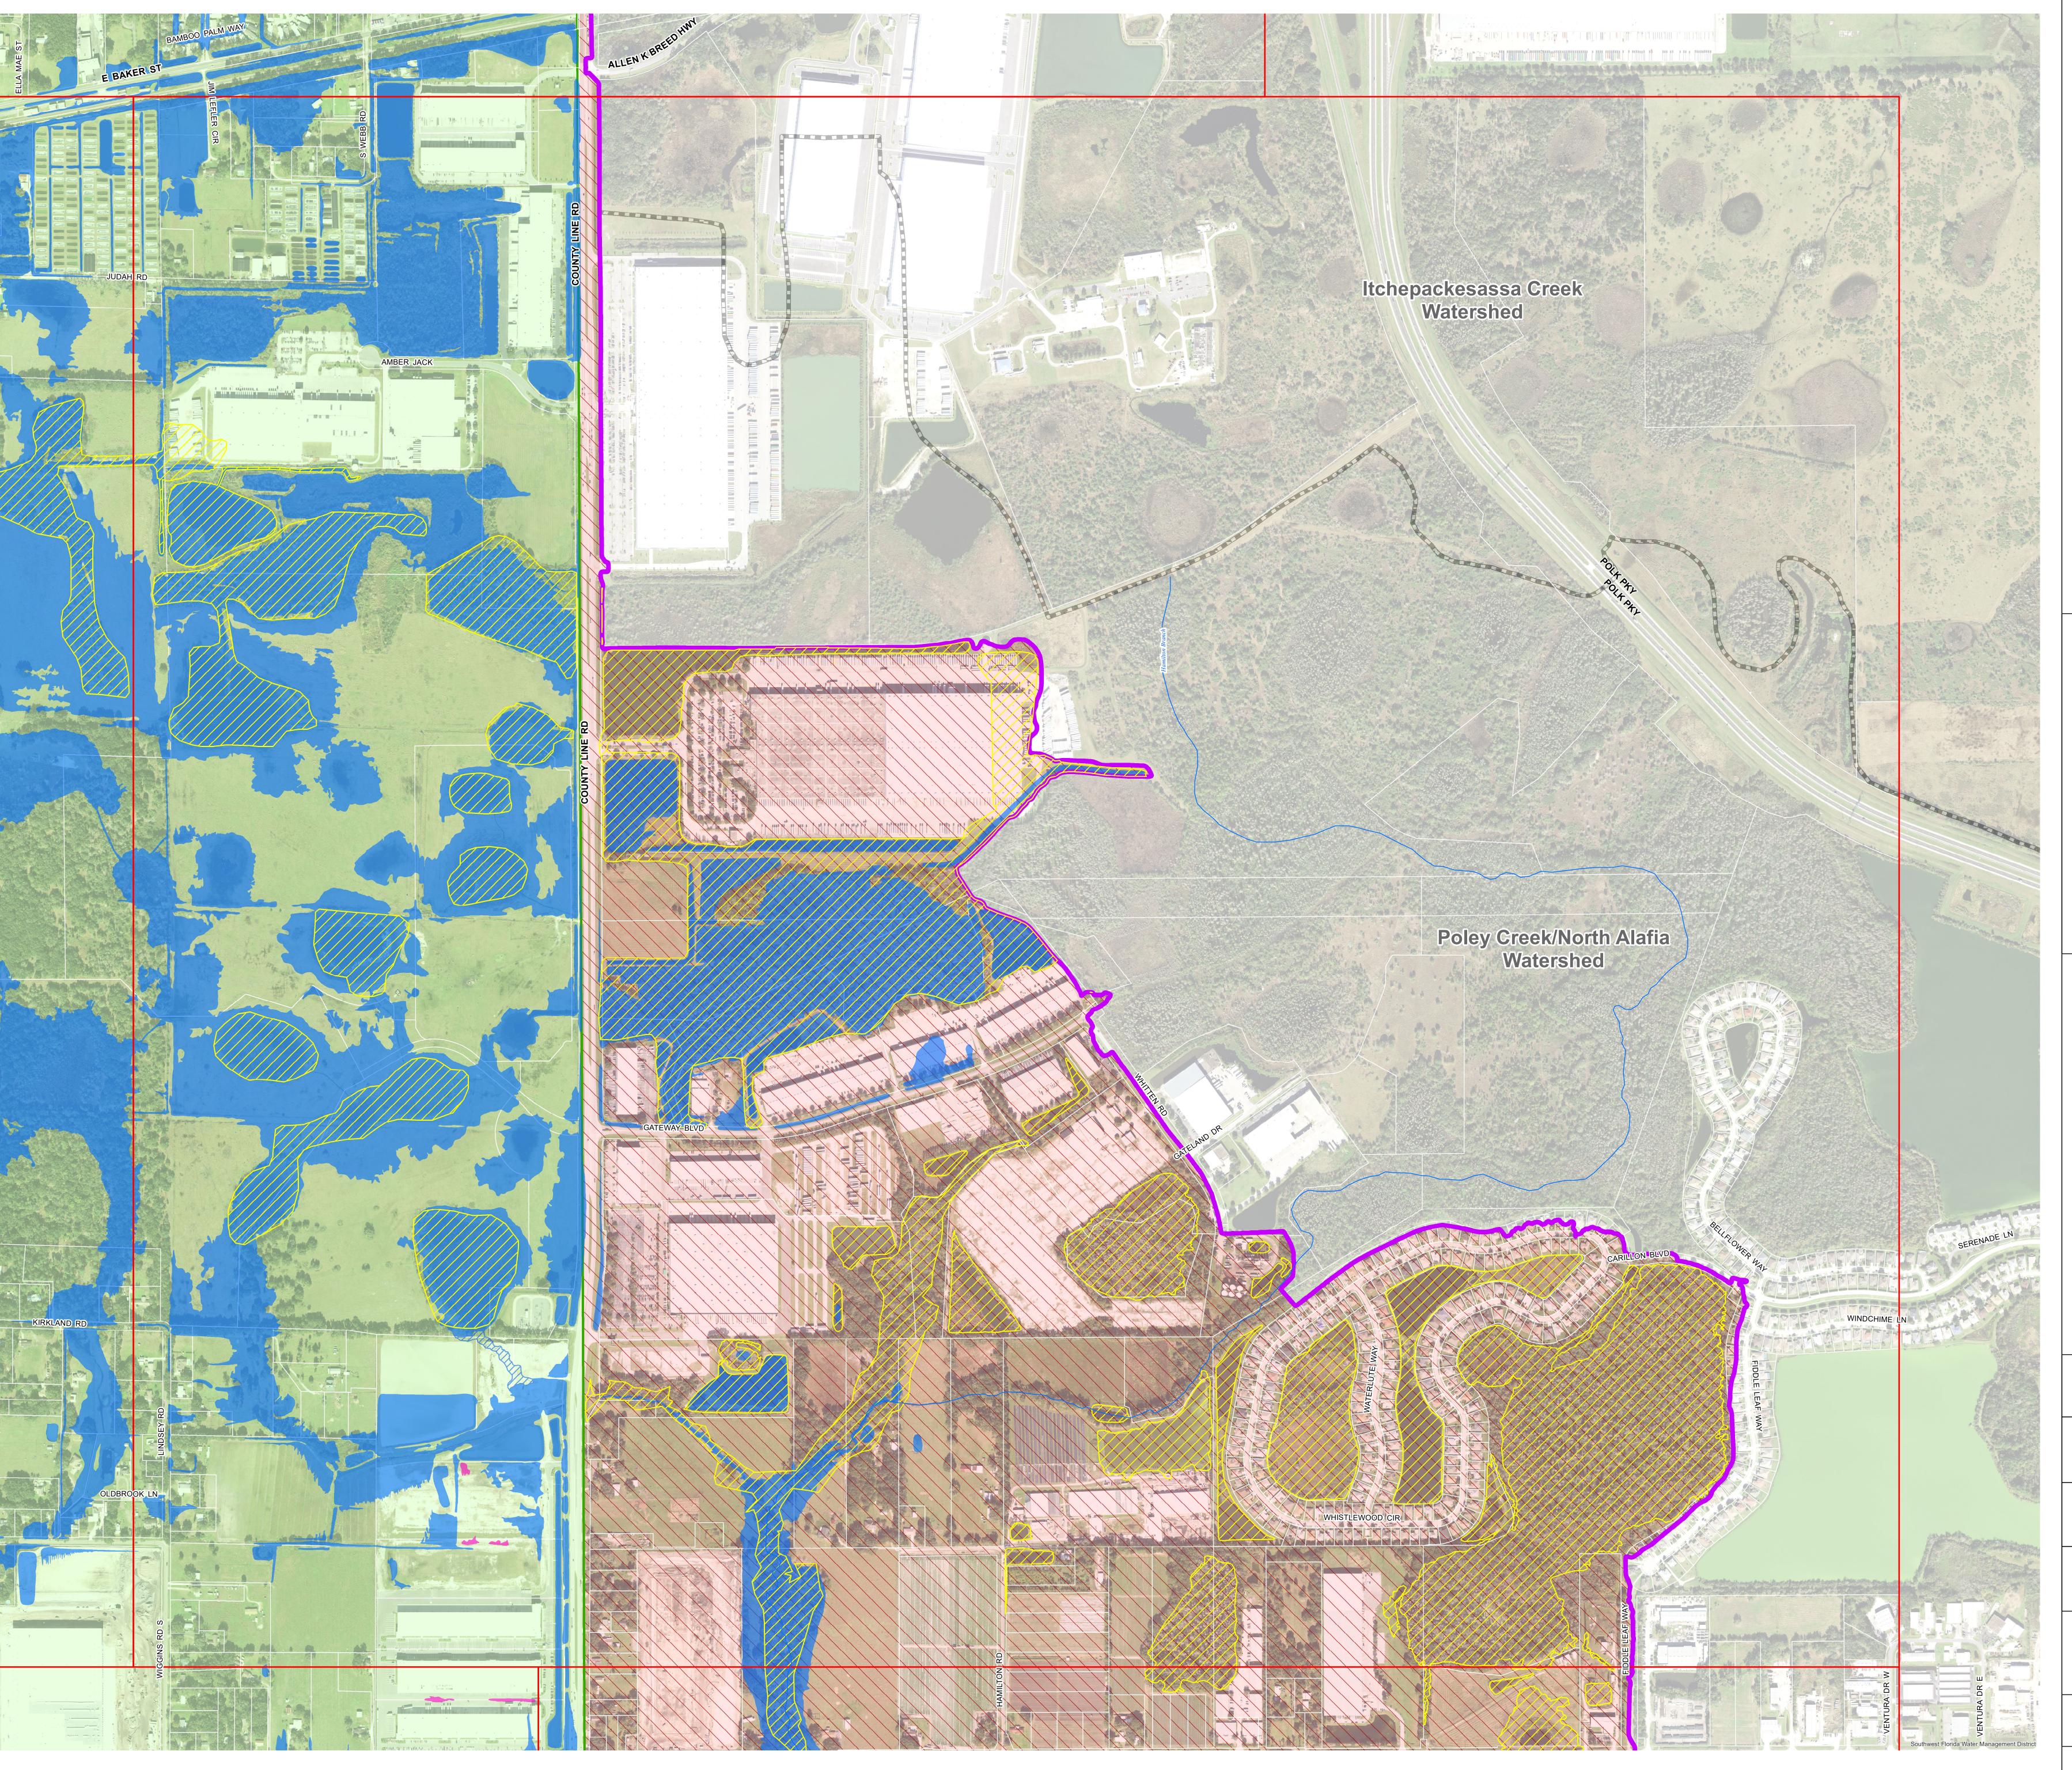

## Legend Index Grid Watershed Boundary Neighboring Watersheds Plant City - Detailed Study Area Outside Detailed Study Area Effective FEMA Flood Hazard Zone (DFIRM) Zone A; AE, 100-yr flood (1% annual chance) Zone X (shaded), 500-yr flood (0.2% annual chance) Preliminary Floodplain Zone A; AE, 100-yr floodplain (1% annual chance) Zone X (shaded), 100-yr floodplain < 1 ft avg depth

## Map 15

Transition Zone

This information is being developed in accordance with the Southwest Florida Water Management District's Watershed Management Program Guidance and is provided for informational and review purposes. The Guidance defines the watershed parameters used to develop a computer model that simulates projected surface water levels. The model includes watershed and rainfall event simulation parameters such as a design rainfall event and associated antecedent moisture conditions. This information has not been finalized and may be revised following a public review and comment period. Revisions may result in changes to the projected surface water levels. This information should be used as a reference only and not as the definitive source to determine flood elevations at this time. The District does not guarantee the completeness of this information and it is being determine flood elevations at this time. The District does not guarantee the completeness of this information and it is being provided as preliminary. The District shall not be liable for any damages suffered as a result of using this information. If you have questions or comments on the information and the methods used, please contact the Southwest Florida Water Management District's Engineering Section at 352-796-7211 ext. 4297. Environmental Resource Permit (ERP) applicants are encouraged to schedule a pre-application meeting(s) with the District's Regulatory staff to discuss the use of any watershed study/model in a subsequent ERP application.

Find the District's Guidelines at:
ftp://ftp.swfwmd.state.fl.us/public/GWIS/WMP\_Guidance\_Documents
- Username: anonymous
- Password: <your email address>

1:4,200 1 inch = 350 feet

This information is preliminary and is not to be used for flood insurance determinations

Project: N995

Hillsborough County Polk County

**Plant City Watershed** 

Filename: PlantCity\_ PrintMaps\_ 34x44.mxd

February 15, 2022

Map Prepared By: SWFWMD

Date of Aerial Photography: 2020