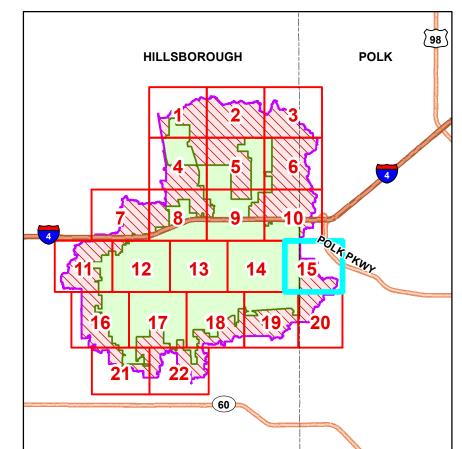

## Map 15

Transition Zone

This information is being developed in accordance with the Southwest Florida Water Management District's Watershed Management Program Guidance and is provided for informational and review purposes. The Guidance defines the watershed parameters used to develop a computer model that simulates projected surface water levels. The model includes watershed and rainfall event simulation parameters such as a design rainfall event and associated antecedent moisture conditions. This information has not been finalized and may be revised following a public review and comment period. Revisions may result in changes to the projected surface water levels. This information should be used as a reference only and not as the definitive source to determine flood elevations at this time. The District does not guarantee the completeness of this information and it is being determine flood elevations at this time. The District does not guarantee the completeness of this information and it is being provided as preliminary. The District shall not be liable for any damages suffered as a result of using this information. If you have questions or comments on the information and the methods used, please contact the Southwest Florida Water Management District's Engineering Section at 352-796-7211 ext. 4297. Environmental Resource Permit (ERP) applicants are encouraged to schedule a pre-application meeting(s) with the District's Regulatory staff to discuss the use of any watershed study/model in a subsequent ERP application.

Project: N995

Hillsborough County Polk County

**Plant City Watershed** 

Filename: PlantCity\_ PrintMaps\_ 34x44.mxd

February 15, 2022

Map Prepared By: SWFWMD

Date of Aerial Photography: 2020