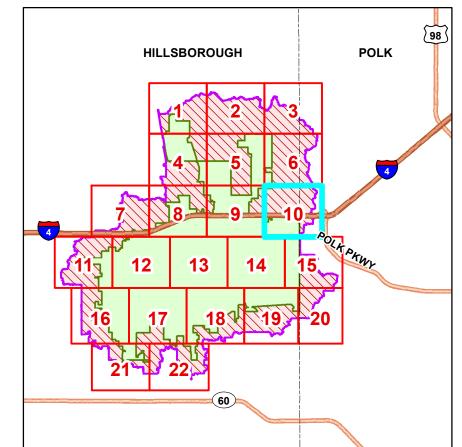

## Map 10

Notes:

This information is being developed in accordance with the Southwest Florida Water Management District's Watershed Management Program Guidance and is provided for informational and review purposes. The Guidance defines the watershed parameters used to develop a computer model that simulates projected surface water levels. The model includes watershed and rainfall event simulation parameters such as a design rainfall event and associated antecedent moisture conditions. This information has not been finalized and may be revised following a public review and comment period. Revisions may result in changes to the projected surface water levels. This information should be used as a reference only and not as the definitive source to determine flood elevations at this time. The District does not guarantee the completeness of this information and it is being provided as preliminary. The District shall not be liable for any damages suffered as a result of using this information.

Project: N995

Hillsborough County Polk County

**Plant City Watershed** 

Filename: Map I
PlantCity\_
PrintMaps\_ February
34x44.mxd

Map Date: February 15, 2022

Map Prepared By:

SWFWMD

Date of Aerial Photography: 2020