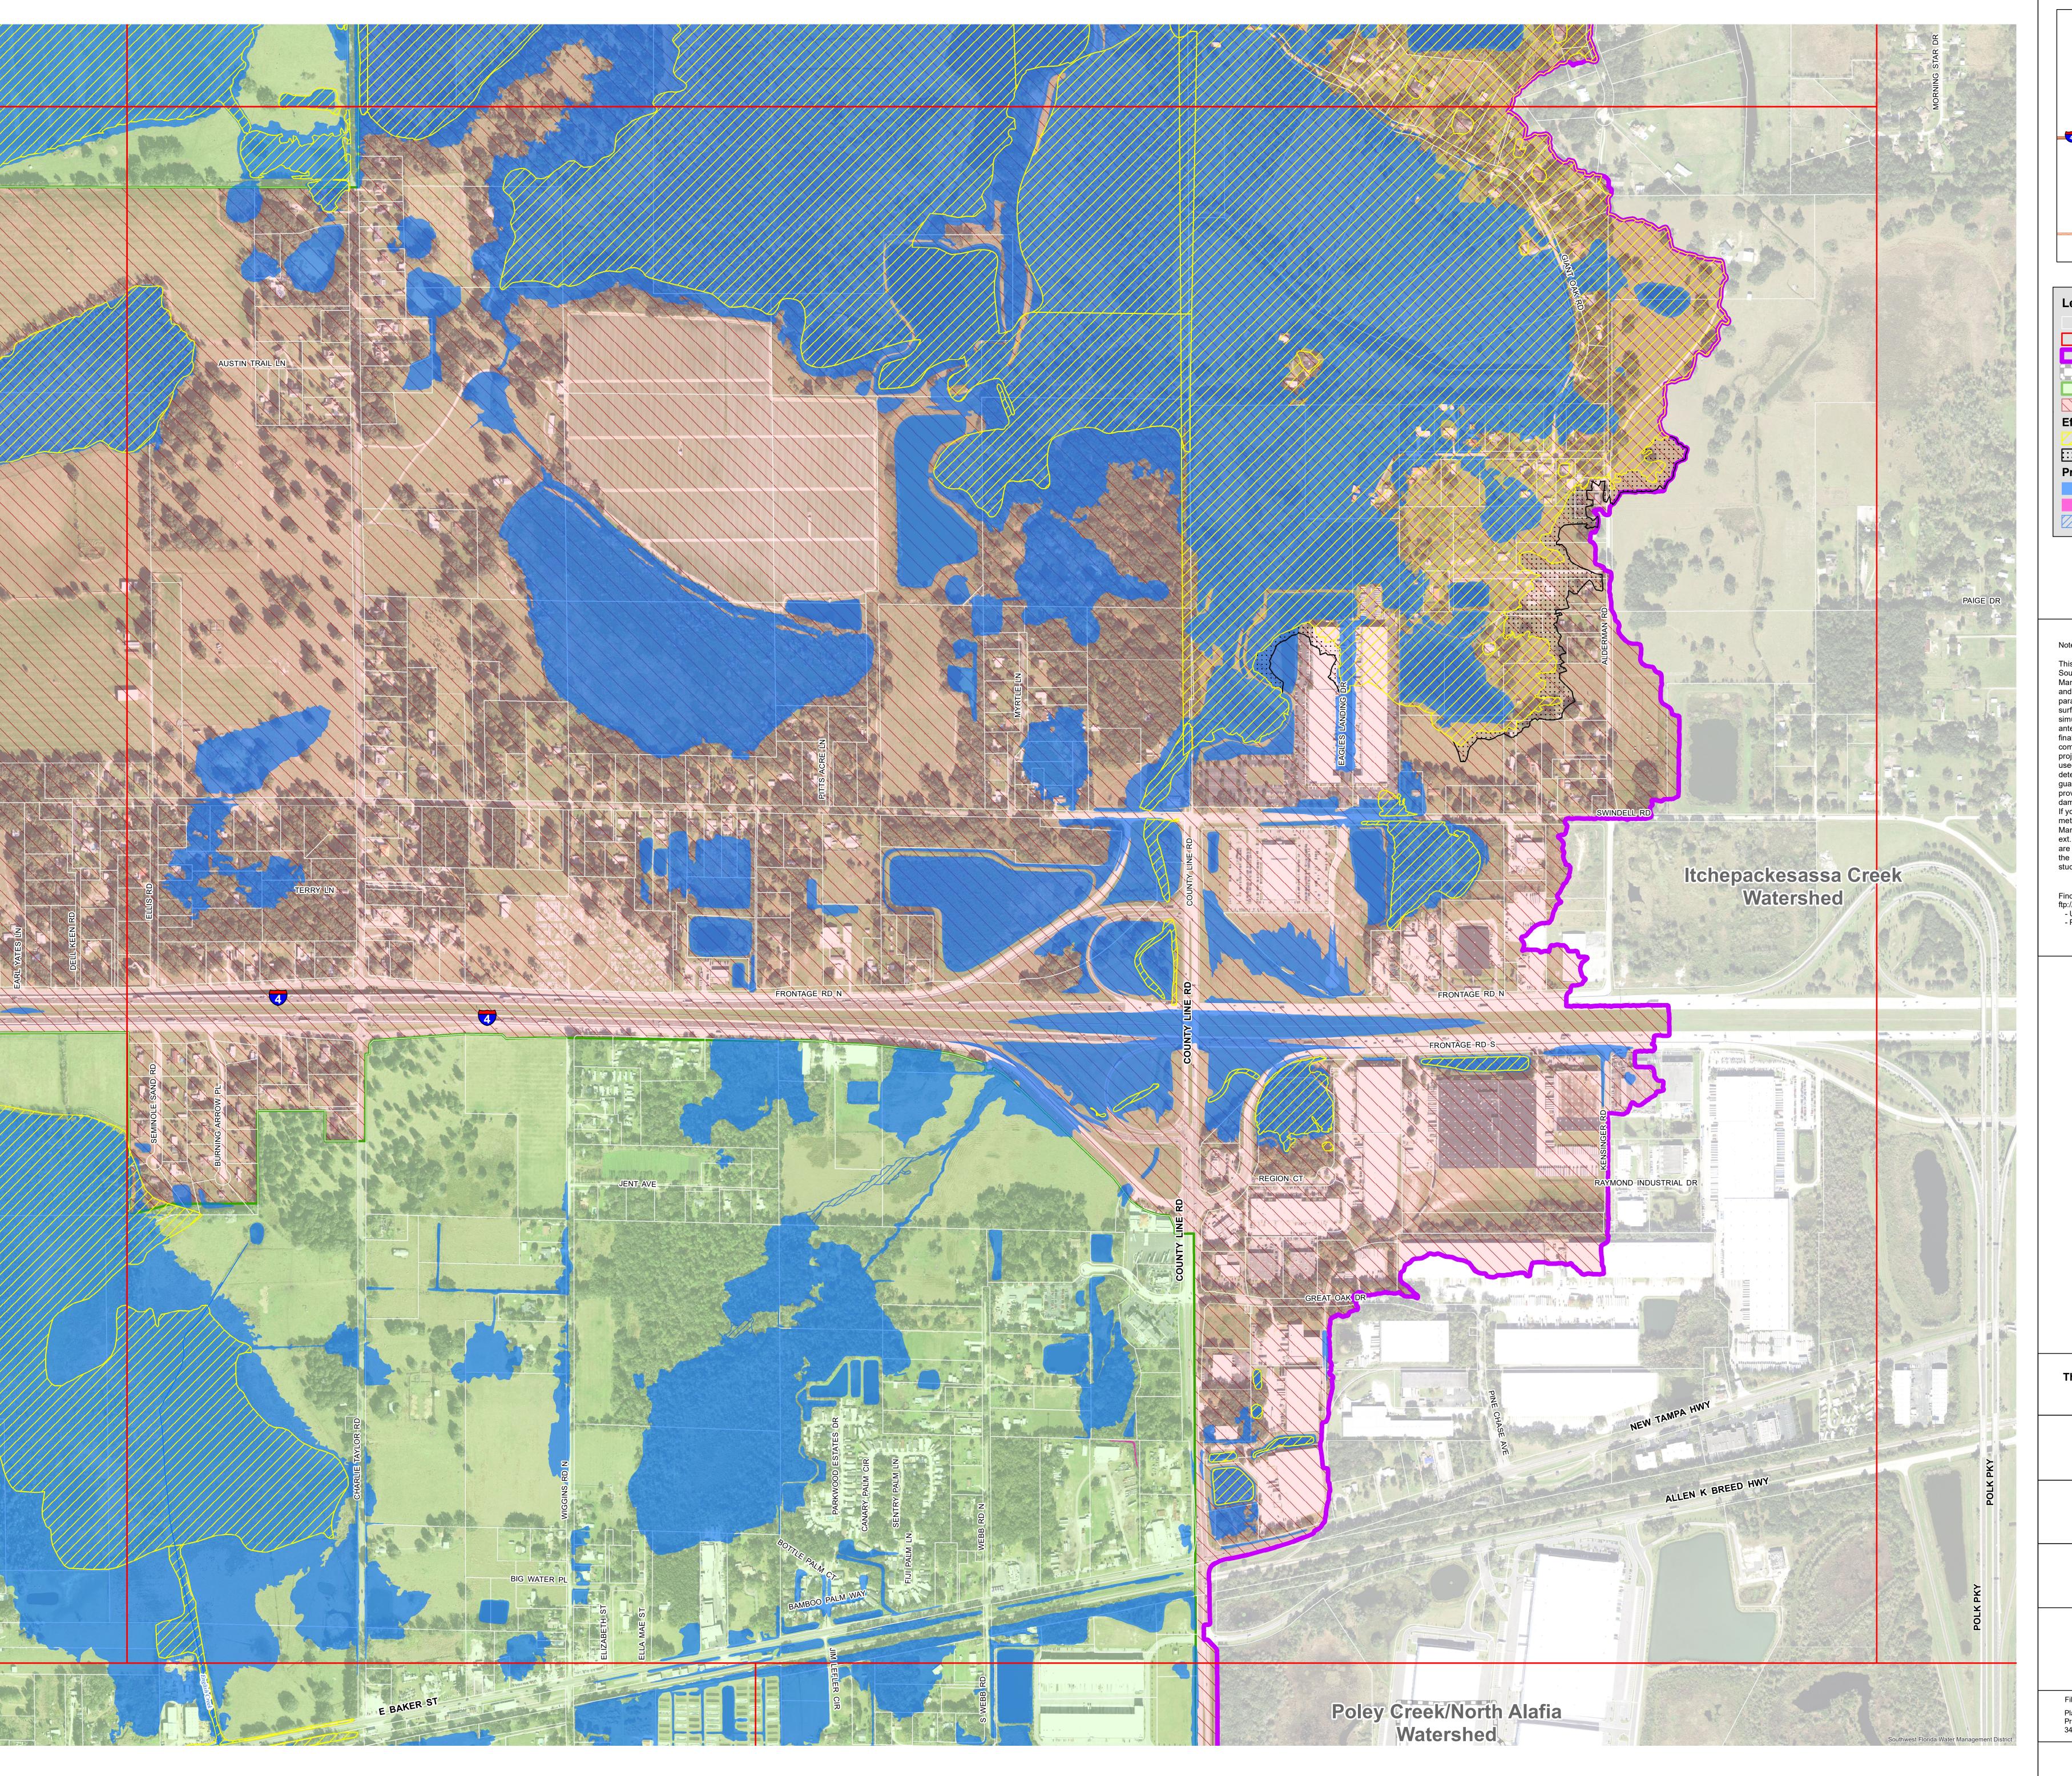

## Parcels Index Grid Watershed Boundary Neighboring Watersheds Plant City - Detailed Study Area Outside Detailed Study Area Effective FEMA Flood Hazard Zone (DFIRM) Zone A; AE, 100-yr flood (1% annual chance) :::::: Zone X (shaded), 500-yr flood (0.2% annual chance) Preliminary Floodplain Zone A; AE, 100-yr floodplain (1% annual chance) Zone X (shaded), 100-yr floodplain < 1 ft avg depth

## Map 10

Notes:

This information is being developed in accordance with the Southwest Florida Water Management District's Watershed Management Program Guidance and is provided for informational and review purposes. The Guidance defines the watershed parameters used to develop a computer model that simulates projected surface water levels. The model includes watershed and rainfall event simulation parameters such as a design rainfall event and associated antecedent moisture conditions. This information has not been finalized and may be revised following a public review and comment period. Revisions may result in changes to the projected surface water levels. This information should be used as a reference only and not as the definitive source to determine flood elevations at this time. The District does not guarantee the completeness of this information and it is being provided as preliminary. The District shall not be liable for any damages suffered as a result of using this information.

Project: N995

Hillsborough County Polk County

**Plant City Watershed** 

Filename: Map I
PlantCity\_
PrintMaps\_ February
34x44.mxd

Map Date: February 15, 2022

Map Prepared By:

SWFWMD

Date of Aerial Photography: 2020