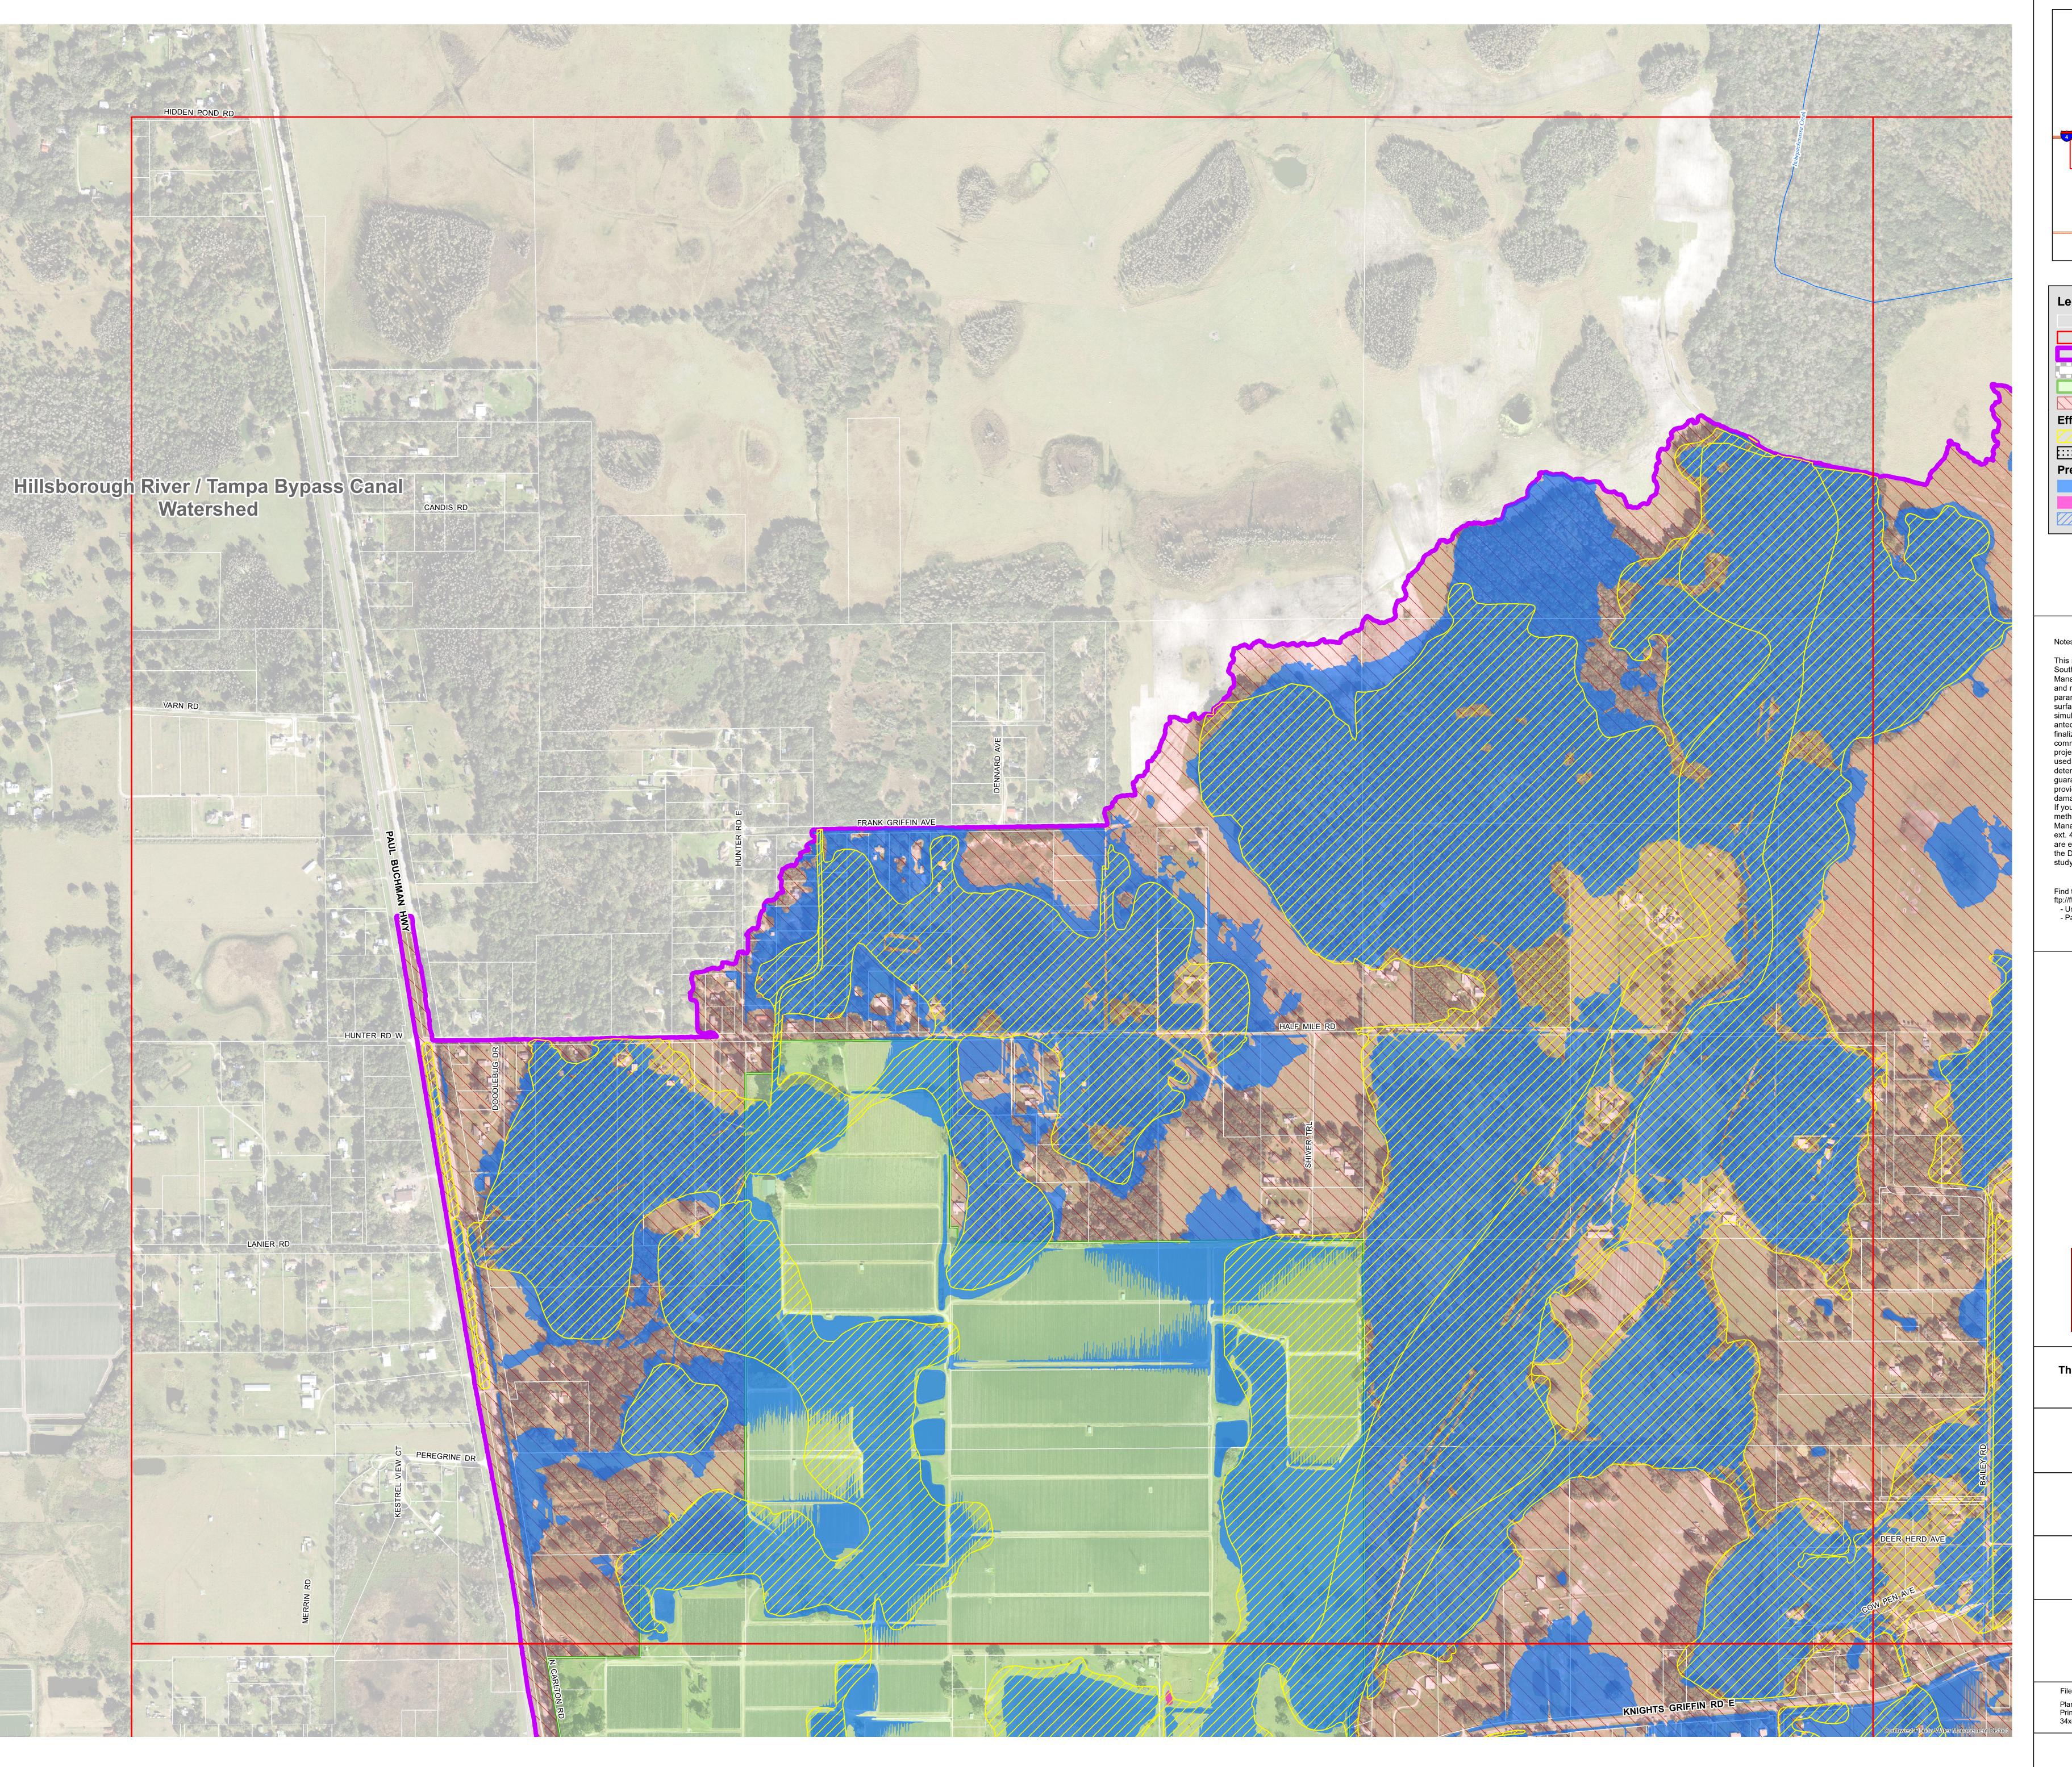

## Parcels Index Grid Watershed Boundary Neighboring Watersheds Plant City - Detailed Study Area Outside Detailed Study Area Effective FEMA Flood Hazard Zone (DFIRM) Zone A; AE, 100-yr flood (1% annual chance) Zone X (shaded), 500-yr flood (0.2% annual chance) Preliminary Floodplain Zone A; AE, 100-yr floodplain (1% annual chance) Zone X (shaded), 100-yr floodplain < 1 ft avg depth Transition Zone

## Map 1

This information is being developed in accordance with the Southwest Florida Water Management District's Watershed Management Program Guidance and is provided for informational and review purposes. The Guidance defines the watershed parameters used to develop a computer model that simulates projected surface water levels. The model includes watershed and rainfall event simulation parameters such as a design rainfall event and associated antecedent moisture conditions. This information has not been finalized and may be revised following a public review and comment period. Revisions may result in changes to the projected surface water levels. This information should be used as a reference only and not as the definitive source to determine flood elevations at this time. The District does not guarantee the completeness of this information and it is being provided as preliminary. The District shall not be liable for any damages suffered as a result of using this information.

If you have questions or comments on the information and the methods used, please contact the Southwest Florida Water Management District's Engineering Section at 352-796-7211 ext. 4297. Environmental Resource Permit (ERP) applicants are encouraged to schedule a pre-application meeting(s) with the District's Regulatory staff to discuss the use of any watershed study/model in a subsequent ERP application.

Find the District's Guidelines at:
ftp://ftp.swfwmd.state.fl.us/public/GWIS/WMP\_Guidance\_Documents
- Username: anonymous
- Password: <your email address>

1:4,2001 inch = 350 feet

This information is preliminary and is not to be used for flood insurance determinations

Project: N995

Hillsborough County Polk County

**Plant City Watershed** 

Filename:
PlantCity\_
PrintMaps\_
34x44.mxd

Map Date:
February 15, 2022

<u>.</u>

Map Prepared By:

SWFWMD

Date of Aerial Photography: 2020