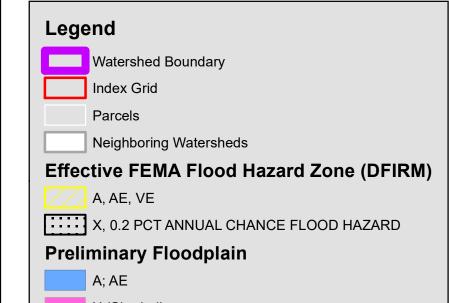

## Map 5

Transition Zones

This information is being developed in accordance with the Southwest Florida Water Management District's Watershed Management Program Guidance and is provided for informational and review purposes. The Guidance defines the watershed parameters used to develop a computer model that simulates projected surface water levels. The model includes watershed and rainfall event simulation parameters such as a design rainfall event and associated antecedent moisture conditions. This information has not been finalized and may be revised following a public review and comment period. Revisions may result in changes to the projected surface water levels. This information should be used as a reference only and not as the definitive source to determine flood elevations at this time. The District does not determine flood elevations at this time. The District does not guarantee the completeness of this information and it is being provided as preliminary. The District shall not be liable for any damages suffered as a result of using this information.