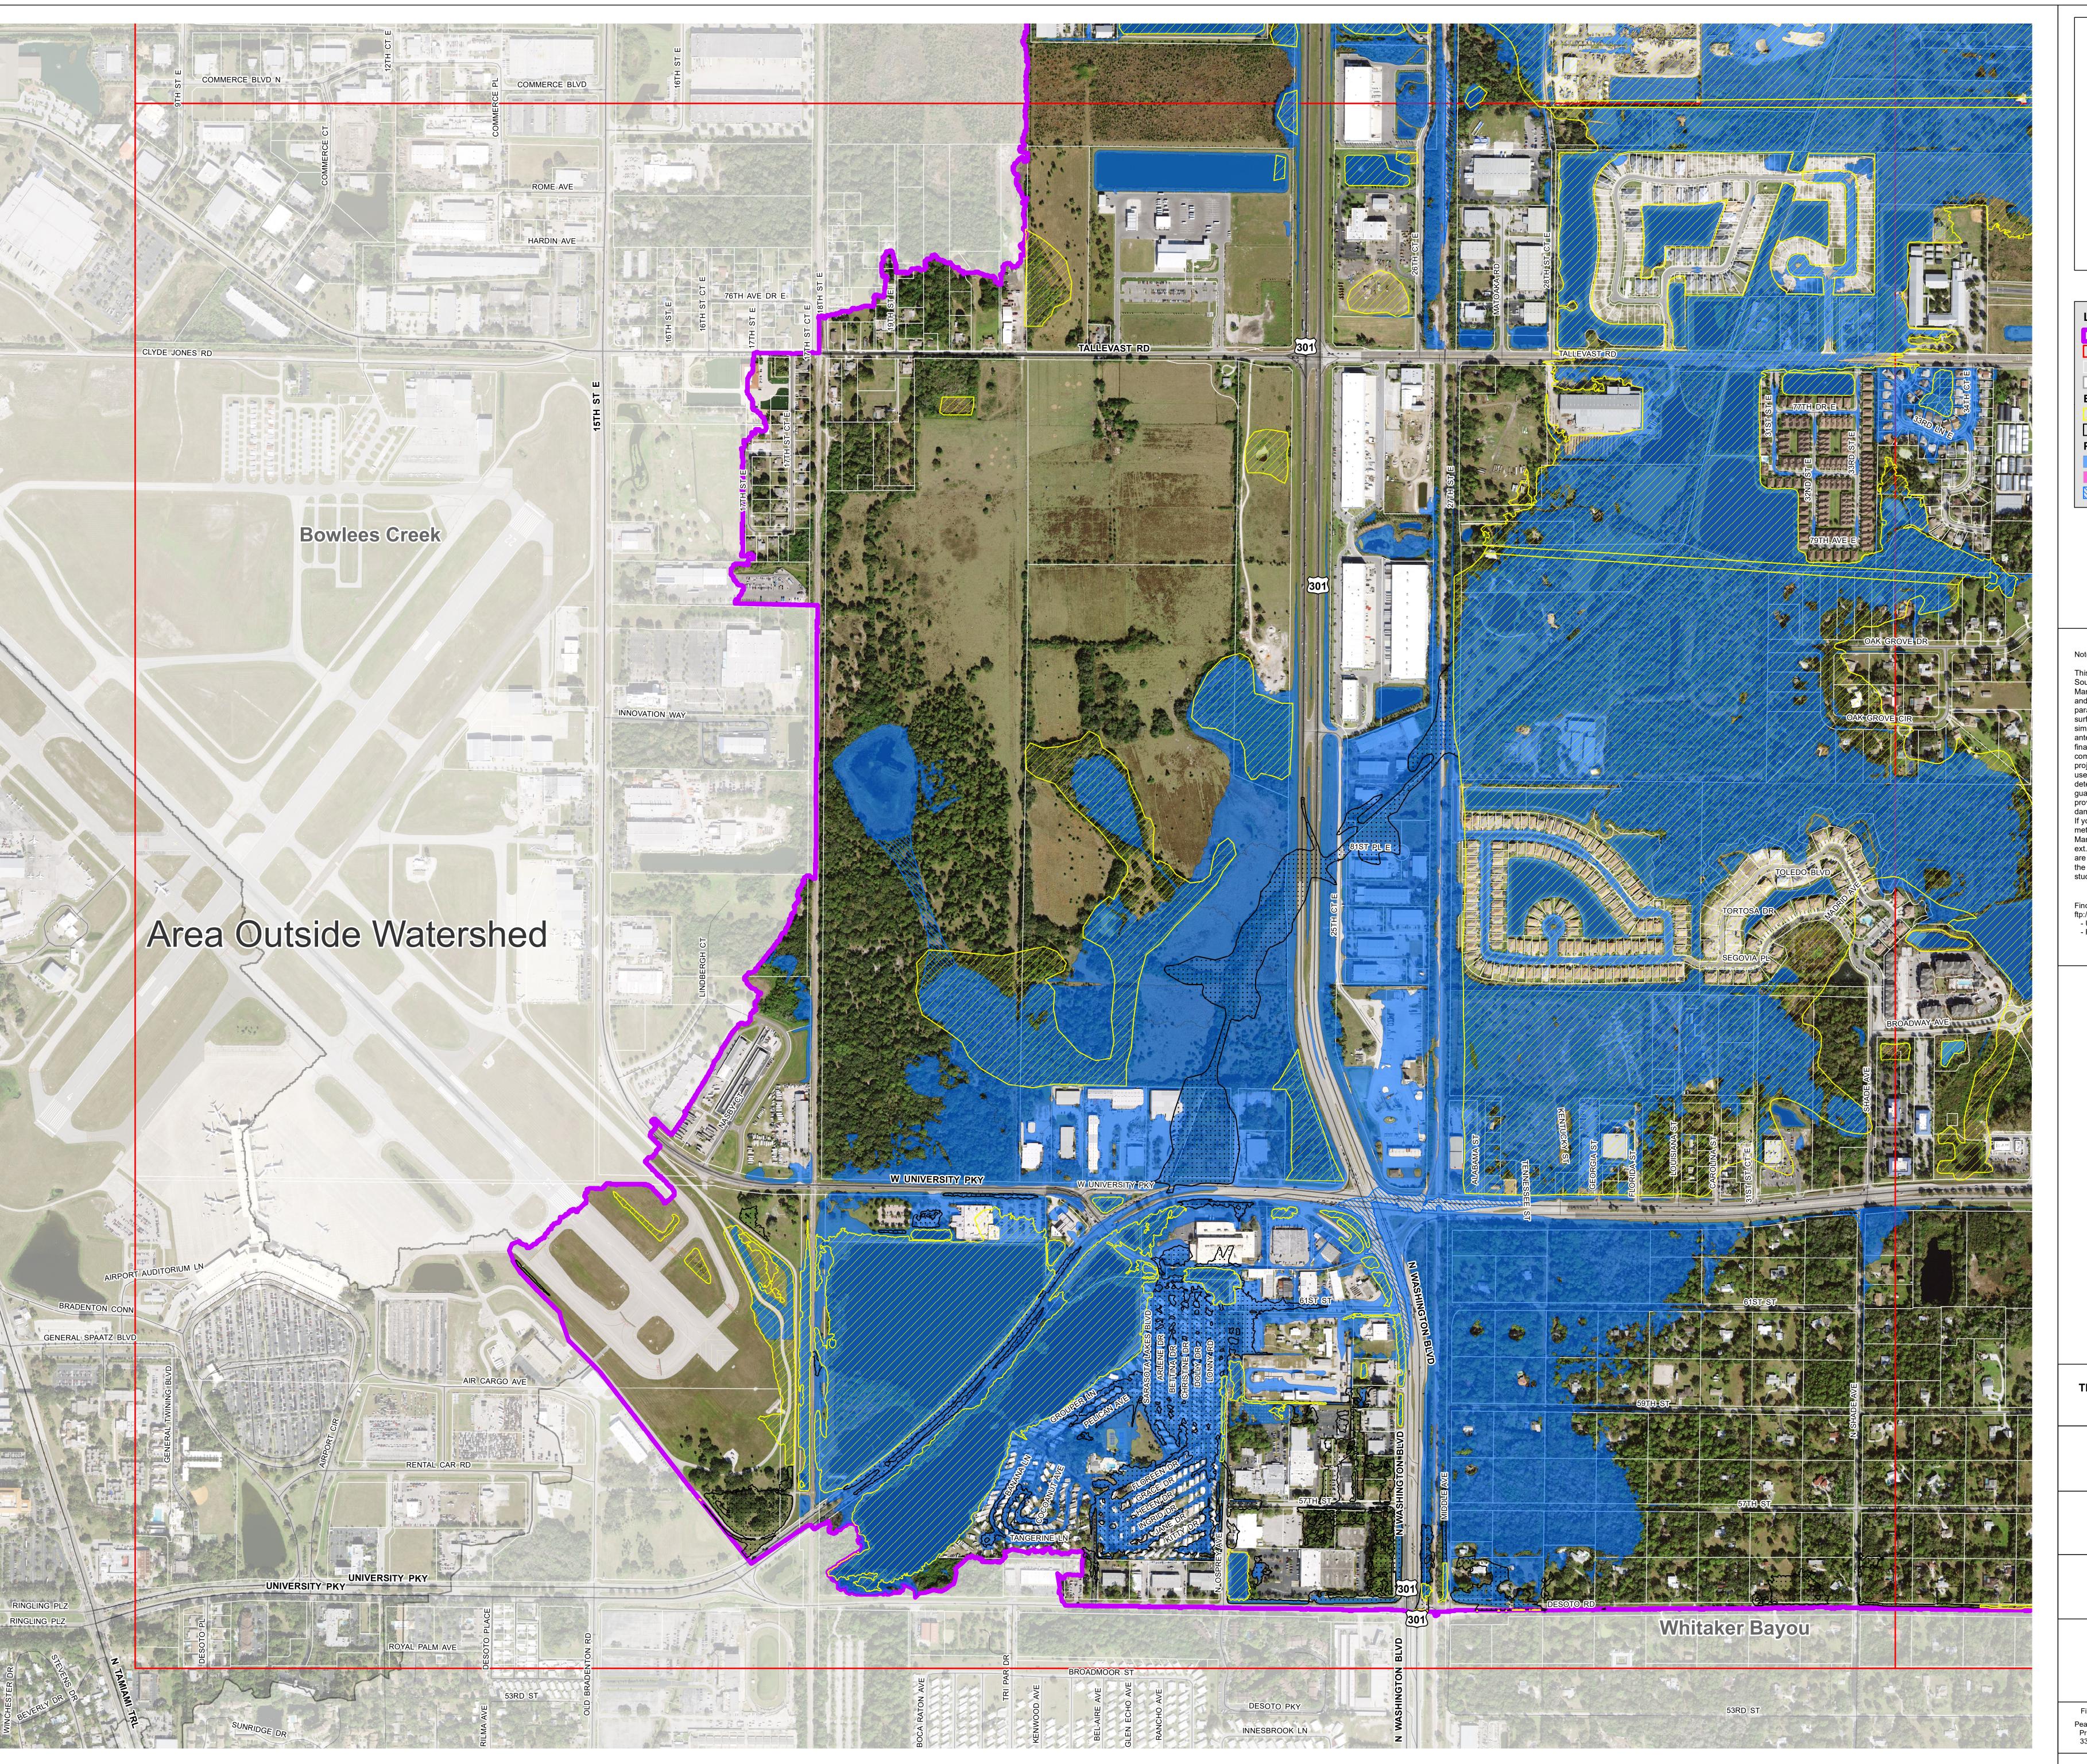

## Map 5

Transition Zones

This information is being developed in accordance with the Southwest Florida Water Management District's Watershed Management Program Guidance and is provided for informational and review purposes. The Guidance defines the watershed parameters used to develop a computer model that simulates projected surface water levels. The model includes watershed and rainfall event simulation parameters such as a design rainfall event and associated antecedent moisture conditions. This information has not been finalized and may be revised following a public review and comment period. Revisions may result in changes to the projected surface water levels. This information should be used as a reference only and not as the definitive source to determine flood elevations at this time. The District does not determine flood elevations at this time. The District does not guarantee the completeness of this information and it is being provided as preliminary. The District shall not be liable for any damages suffered as a result of using this information.

Find the District's Guidelines at:

ftp://ftp.swfwmd.state.fl.us/public/GWIS/WMP\_Guidance\_Documents

- Username: anonymous

- Password: <your email address>

1:4,200

1 inch = 350 feet

This information is preliminary and is not to be used for flood insurance determinations

Project: N759

**Manatee County** 

Pearce Drain Watershed

Pearce Drain\_ PrintMaps\_ 33x44.mxd August 21, 2020

SWFWMD

Map Prepared By:

Date of Aerial Photography: 2017