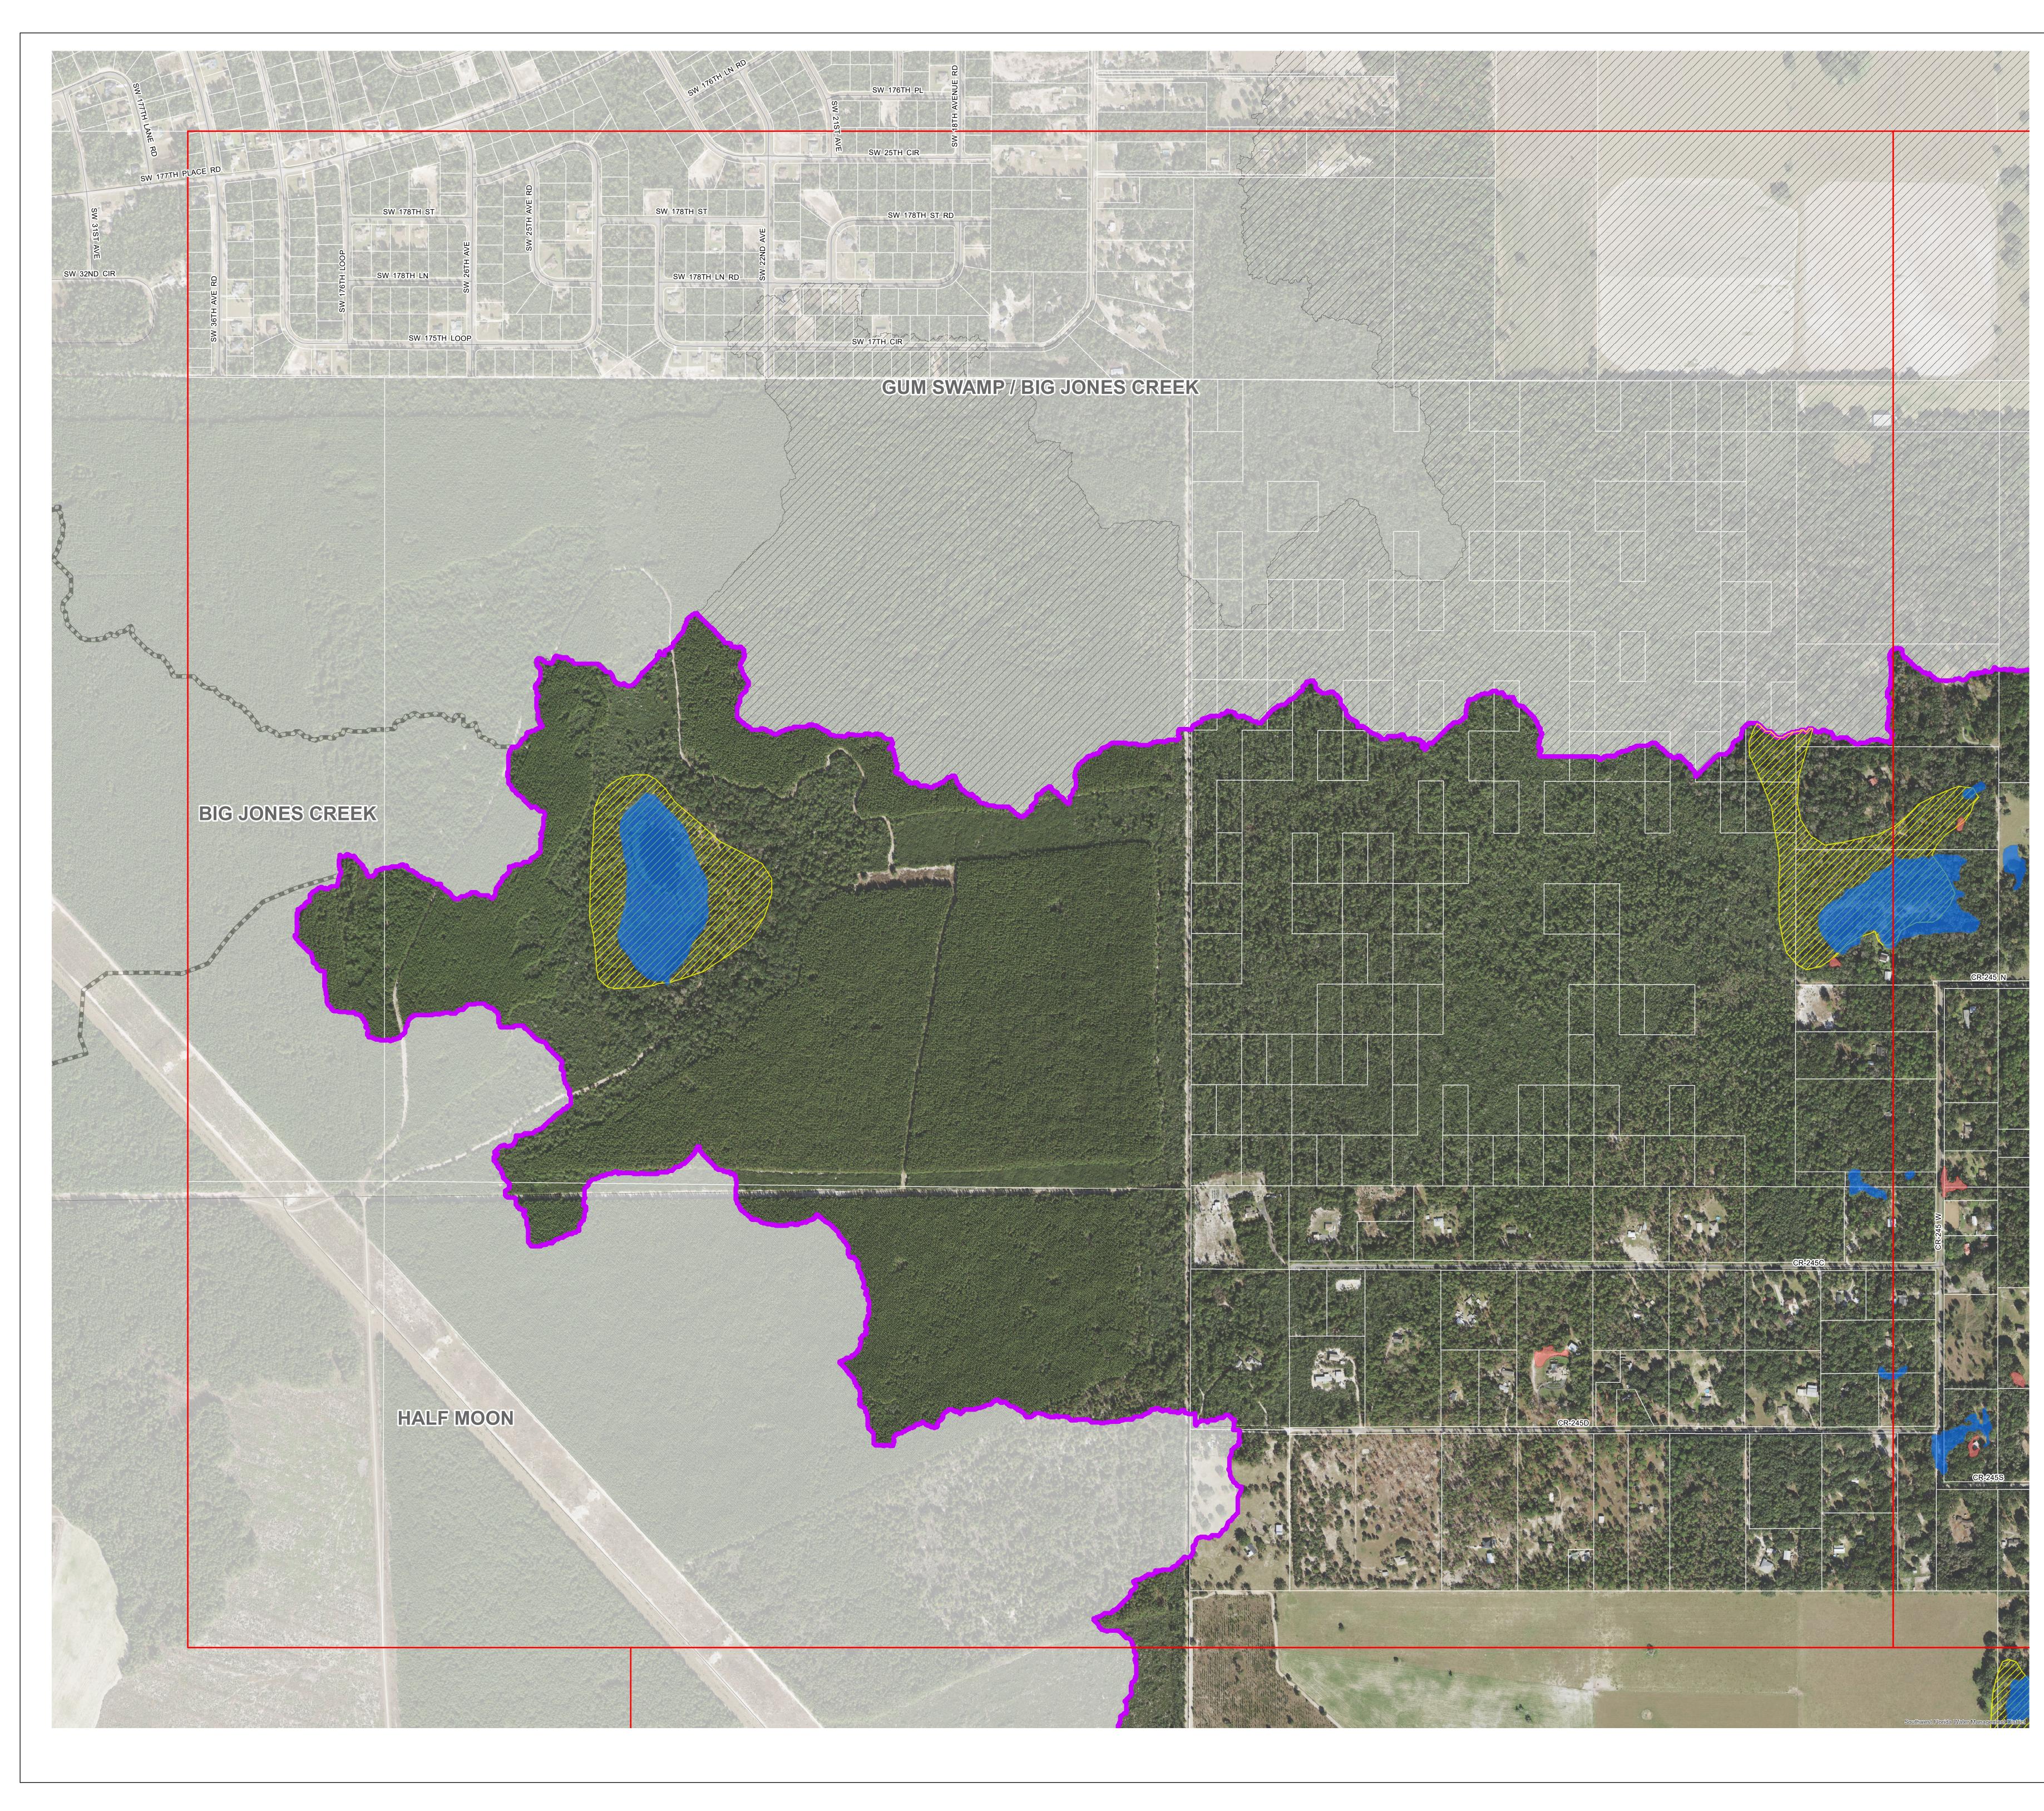

|                                                                                                                                                                                                      | ) bran                                                                            |                                                                        | 301                                                                     |                |
|------------------------------------------------------------------------------------------------------------------------------------------------------------------------------------------------------|-----------------------------------------------------------------------------------|------------------------------------------------------------------------|-------------------------------------------------------------------------|----------------|
|                                                                                                                                                                                                      | MARION                                                                            | 5.51.<br>                                                              | Ìm.                                                                     | _              |
|                                                                                                                                                                                                      | 2                                                                                 | 3                                                                      | 4                                                                       | >              |
| SUMTER                                                                                                                                                                                               |                                                                                   | ~~~~~~~~~~~~~~~~~~~~~~~~~~~~~~~~~~~~~~~                                | ×8 <sup>6</sup>                                                         |                |
|                                                                                                                                                                                                      | - she                                                                             | 10                                                                     |                                                                         |                |
|                                                                                                                                                                                                      |                                                                                   |                                                                        |                                                                         |                |
| Legend<br>Index Grid<br>Parcels                                                                                                                                                                      |                                                                                   |                                                                        |                                                                         |                |
| Nichols Po                                                                                                                                                                                           | ond - Detailed St<br>ond - Area not In<br>ng Watersheds                           | •                                                                      |                                                                         |                |
| Effective FEN                                                                                                                                                                                        | <b>IA Flood Ha</b><br>00-yr floodplain                                            | azard Zor                                                              | ne (DFIRM)                                                              | )              |
|                                                                                                                                                                                                      | 1000prann<br>100-yr floodplair<br>naded), 100-yr fl                               |                                                                        |                                                                         |                |
| RЛ                                                                                                                                                                                                   | <b>2</b> n                                                                        | 1                                                                      |                                                                         |                |
|                                                                                                                                                                                                      | ap                                                                                | •                                                                      |                                                                         |                |
| Notes:<br>This information is t                                                                                                                                                                      |                                                                                   |                                                                        |                                                                         |                |
| Southwest Florida V<br>Management Progra<br>and review purpose<br>parameters used to<br>surface water levels                                                                                         | am Guidance and<br>s. The Guidance<br>develop a comp<br>s. The model inclu        | d is provided f<br>defines the w<br>uter model tha<br>udes watershe    | or informational<br>vatershed<br>at simulates proj<br>ed and rainfall e | jected<br>vent |
| simulation parameter<br>antecedent moisture<br>finalized and may b<br>comment period. R<br>projected surface w                                                                                       | e conditions. This<br>e revised followir<br>evisions may res<br>ater levels. This | s information h<br>ng a public rev<br>sult in changes<br>information s | nas not been<br>⁄iew and<br>s to the<br>hould be                        | ated           |
| used as a reference<br>determine flood elev<br>guarantee the comp<br>provided as prelimir                                                                                                            | vations at this tim<br>pleteness of this i<br>nary. The Distric                   | e. The Distrin<br>nformation an<br>t shall not be l                    | ict does not<br>id it is being<br>iable for any                         |                |
| damages suffered a<br>If you have question<br>methods used, plea<br>Management Distric<br>ext. 4297. Environn                                                                                        | ns or comments on<br>se contact the So<br>ct's Engineering S                      | on the informa<br>outhwest Flori<br>Section at 352                     | tion and the<br>da Water<br>-796-7211                                   |                |
| are encouraged to s<br>the District's Regula<br>study/model in a su                                                                                                                                  | schedule a pre-ap<br>atory staff to discu                                         | oplication meets of use of                                             | eting(s) with                                                           |                |
| Find the District's Gu<br>ftp://ftp.swfwmd.state<br>- Username: anony<br>- Password: <your< th=""><th>e.fl.us/public/GWI<br/>ymous</th><th>S/WMP_Guida</th><th>ance_Documents</th><th>6</th></your<> | e.fl.us/public/GWI<br>ymous                                                       | S/WMP_Guida                                                            | ance_Documents                                                          | 6              |
|                                                                                                                                                                                                      | N                                                                                 | J                                                                      |                                                                         |                |
|                                                                                                                                                                                                      |                                                                                   |                                                                        |                                                                         |                |
| W                                                                                                                                                                                                    |                                                                                   |                                                                        | ►E                                                                      |                |
|                                                                                                                                                                                                      |                                                                                   | 5                                                                      |                                                                         |                |
|                                                                                                                                                                                                      | 1:4,2                                                                             |                                                                        |                                                                         |                |
| 1 i                                                                                                                                                                                                  | nch = 3                                                                           | 350 f                                                                  | eet                                                                     |                |
|                                                                                                                                                                                                      |                                                                                   |                                                                        |                                                                         |                |
|                                                                                                                                                                                                      | WATER TAY                                                                         |                                                                        |                                                                         |                |
|                                                                                                                                                                                                      | NAGEN                                                                             | TELN                                                                   |                                                                         |                |
| This informa<br>used for f                                                                                                                                                                           | tion is preli<br>flood insura                                                     |                                                                        |                                                                         | be             |
|                                                                                                                                                                                                      | Project: F                                                                        | 283                                                                    |                                                                         |                |
|                                                                                                                                                                                                      | -                                                                                 |                                                                        |                                                                         |                |
| ç                                                                                                                                                                                                    | Sumter Co                                                                         | ounty                                                                  |                                                                         |                |
| Nicho                                                                                                                                                                                                | ols Pond V                                                                        | Vatersho                                                               | əd                                                                      |                |
|                                                                                                                                                                                                      |                                                                                   |                                                                        |                                                                         |                |
| Filename:                                                                                                                                                                                            | M                                                                                 | <u>,  </u>                                                             | Map Desc.                                                               | 2.7.           |
|                                                                                                                                                                                                      | Map Date                                                                          | ·                                                                      | Map Prepared E                                                          | · ·            |