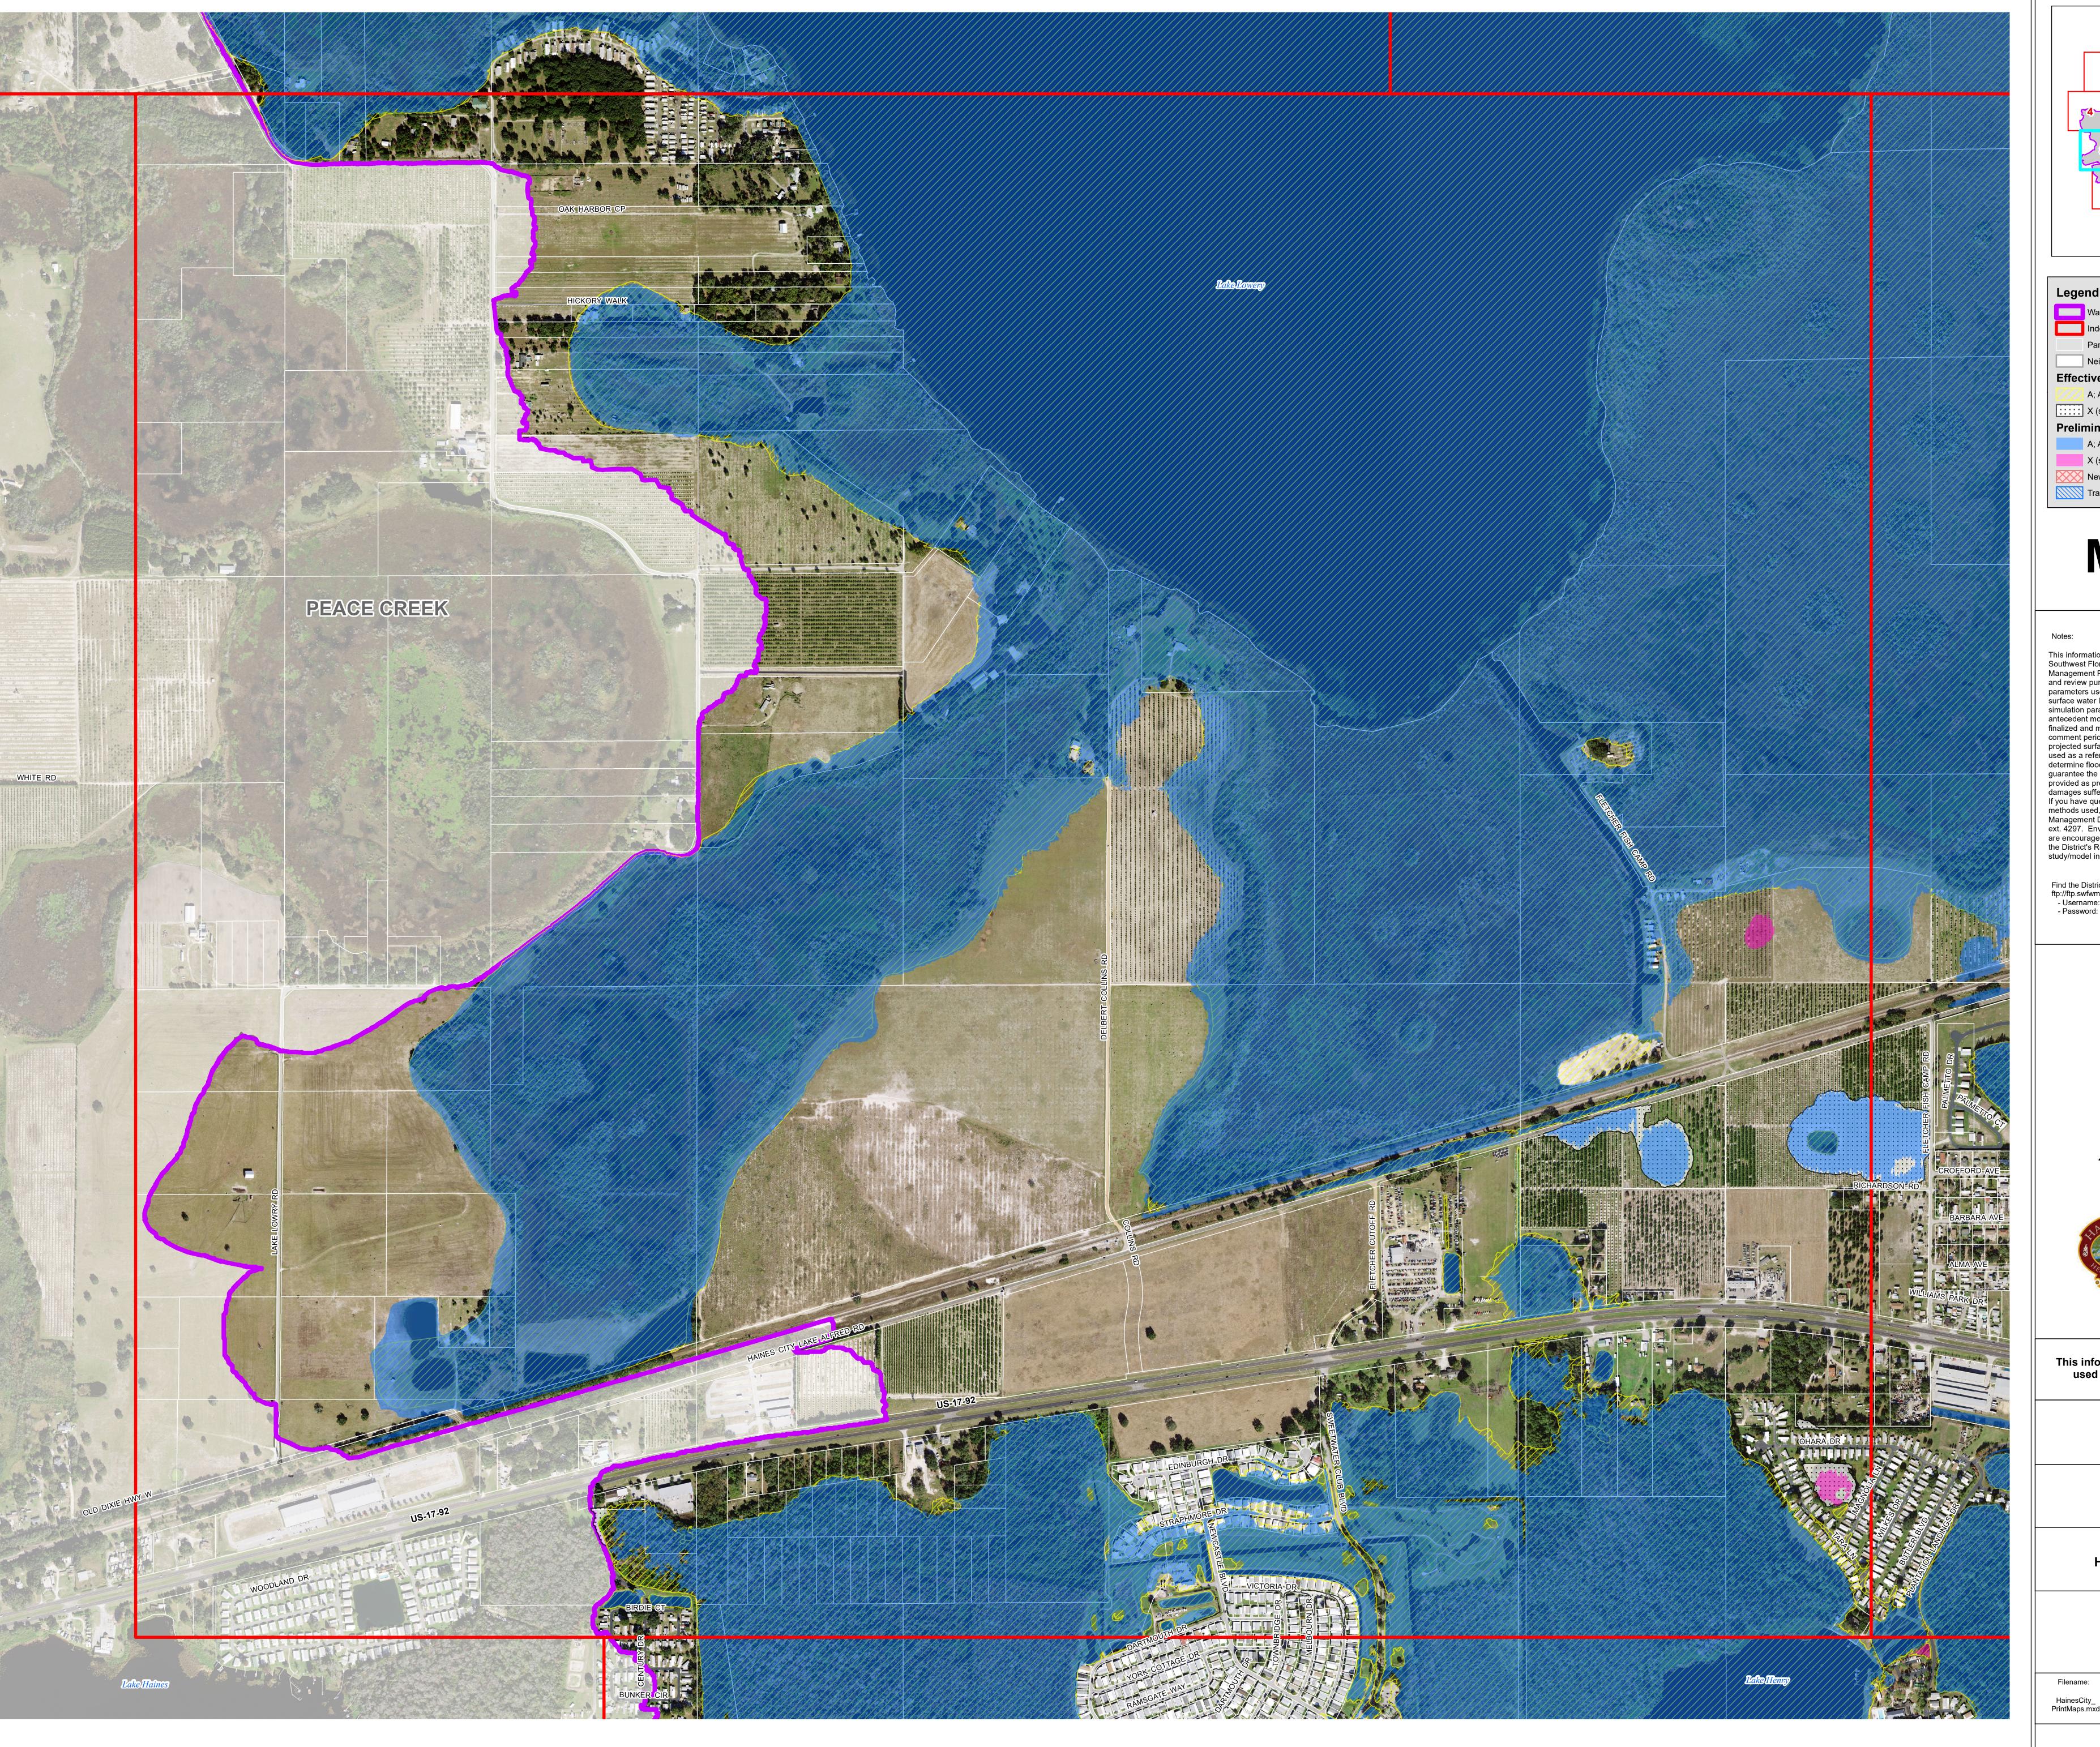

Legend Watershed Boundary Index Grid Neighboring Watersheds Effective FEMA Flood Hazard Zone (DFIRM) A; AE; AH; Floodway X (shaded), 0.2 pct annual chance flood hazard Preliminary Floodplain X (shaded), 100-yr floodplain < 1 ft avg flood depth New Development Areas (not included in model)

## Map 8

Transition Zones

This information is being developed in accordance with the Southwest Florida Water Management District's Watershed Management Program Guidance and is provided for informational and review purposes. The Guidance defines the watershed parameters used to develop a computer model that simulates projected surface water levels. The model includes watershed and rainfall event simulation parameters such as a design rainfall event and associated antecedent moisture conditions. This information has not been finalized and may be revised following a public review and comment period. Revisions may result in changes to the projected surface water levels. This information should be used as a reference only and not as the definitive source to determine flood elevations at this time. The District does not guarantee the completeness of this information and it is being provided as preliminary. The District shall not be liable for any damages suffered as a result of using this information. If you have questions or comments on the information and the methods used, please contact the Southwest Florida Water Management District's Engineering Section at 352-796-7211 ext. 4297. Environmental Resource Permit (ERP) applicants are encouraged to schedule a pre-application meeting(s) with the District's Regulatory staff to discuss the use of any watershed study/model in a subsequent ERP application.