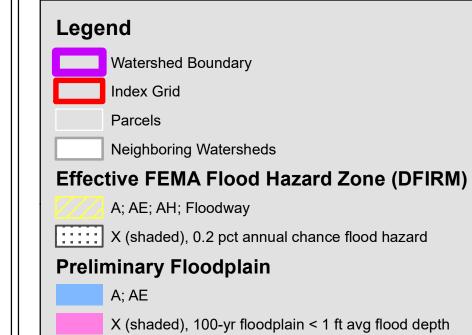

## Map 6

Transition Zones

New Development Areas (not included in model)

This information is being developed in accordance with the Southwest Florida Water Management District's Watershed Management Program Guidance and is provided for informational and review purposes. The Guidance defines the watershed parameters used to develop a computer model that simulates projected surface water levels. The model includes watershed and rainfall event surface water levels. The model includes watershed and rainfall event simulation parameters such as a design rainfall event and associated antecedent moisture conditions. This information has not been finalized and may be revised following a public review and comment period. Revisions may result in changes to the projected surface water levels. This information should be used as a reference only and not as the definitive source to determine flood elevations at this time. The District does not guarantee the completeness of this information and it is being guarantee the completeness of this information and it is being guarantee the completeness of this information and it is being provided as preliminary. The District shall not be liable for any damages suffered as a result of using this information. If you have questions or comments on the information and the methods used, please contact the Southwest Florida Water Management District's Engineering Section at 352-796-7211 ext. 4297. Environmental Resource Permit (ERP) applicants are encouraged to schedule a pre-application meeting(s) with the District's Regulatory staff to discuss the use of any watershed study/model in a subsequent ERP application.