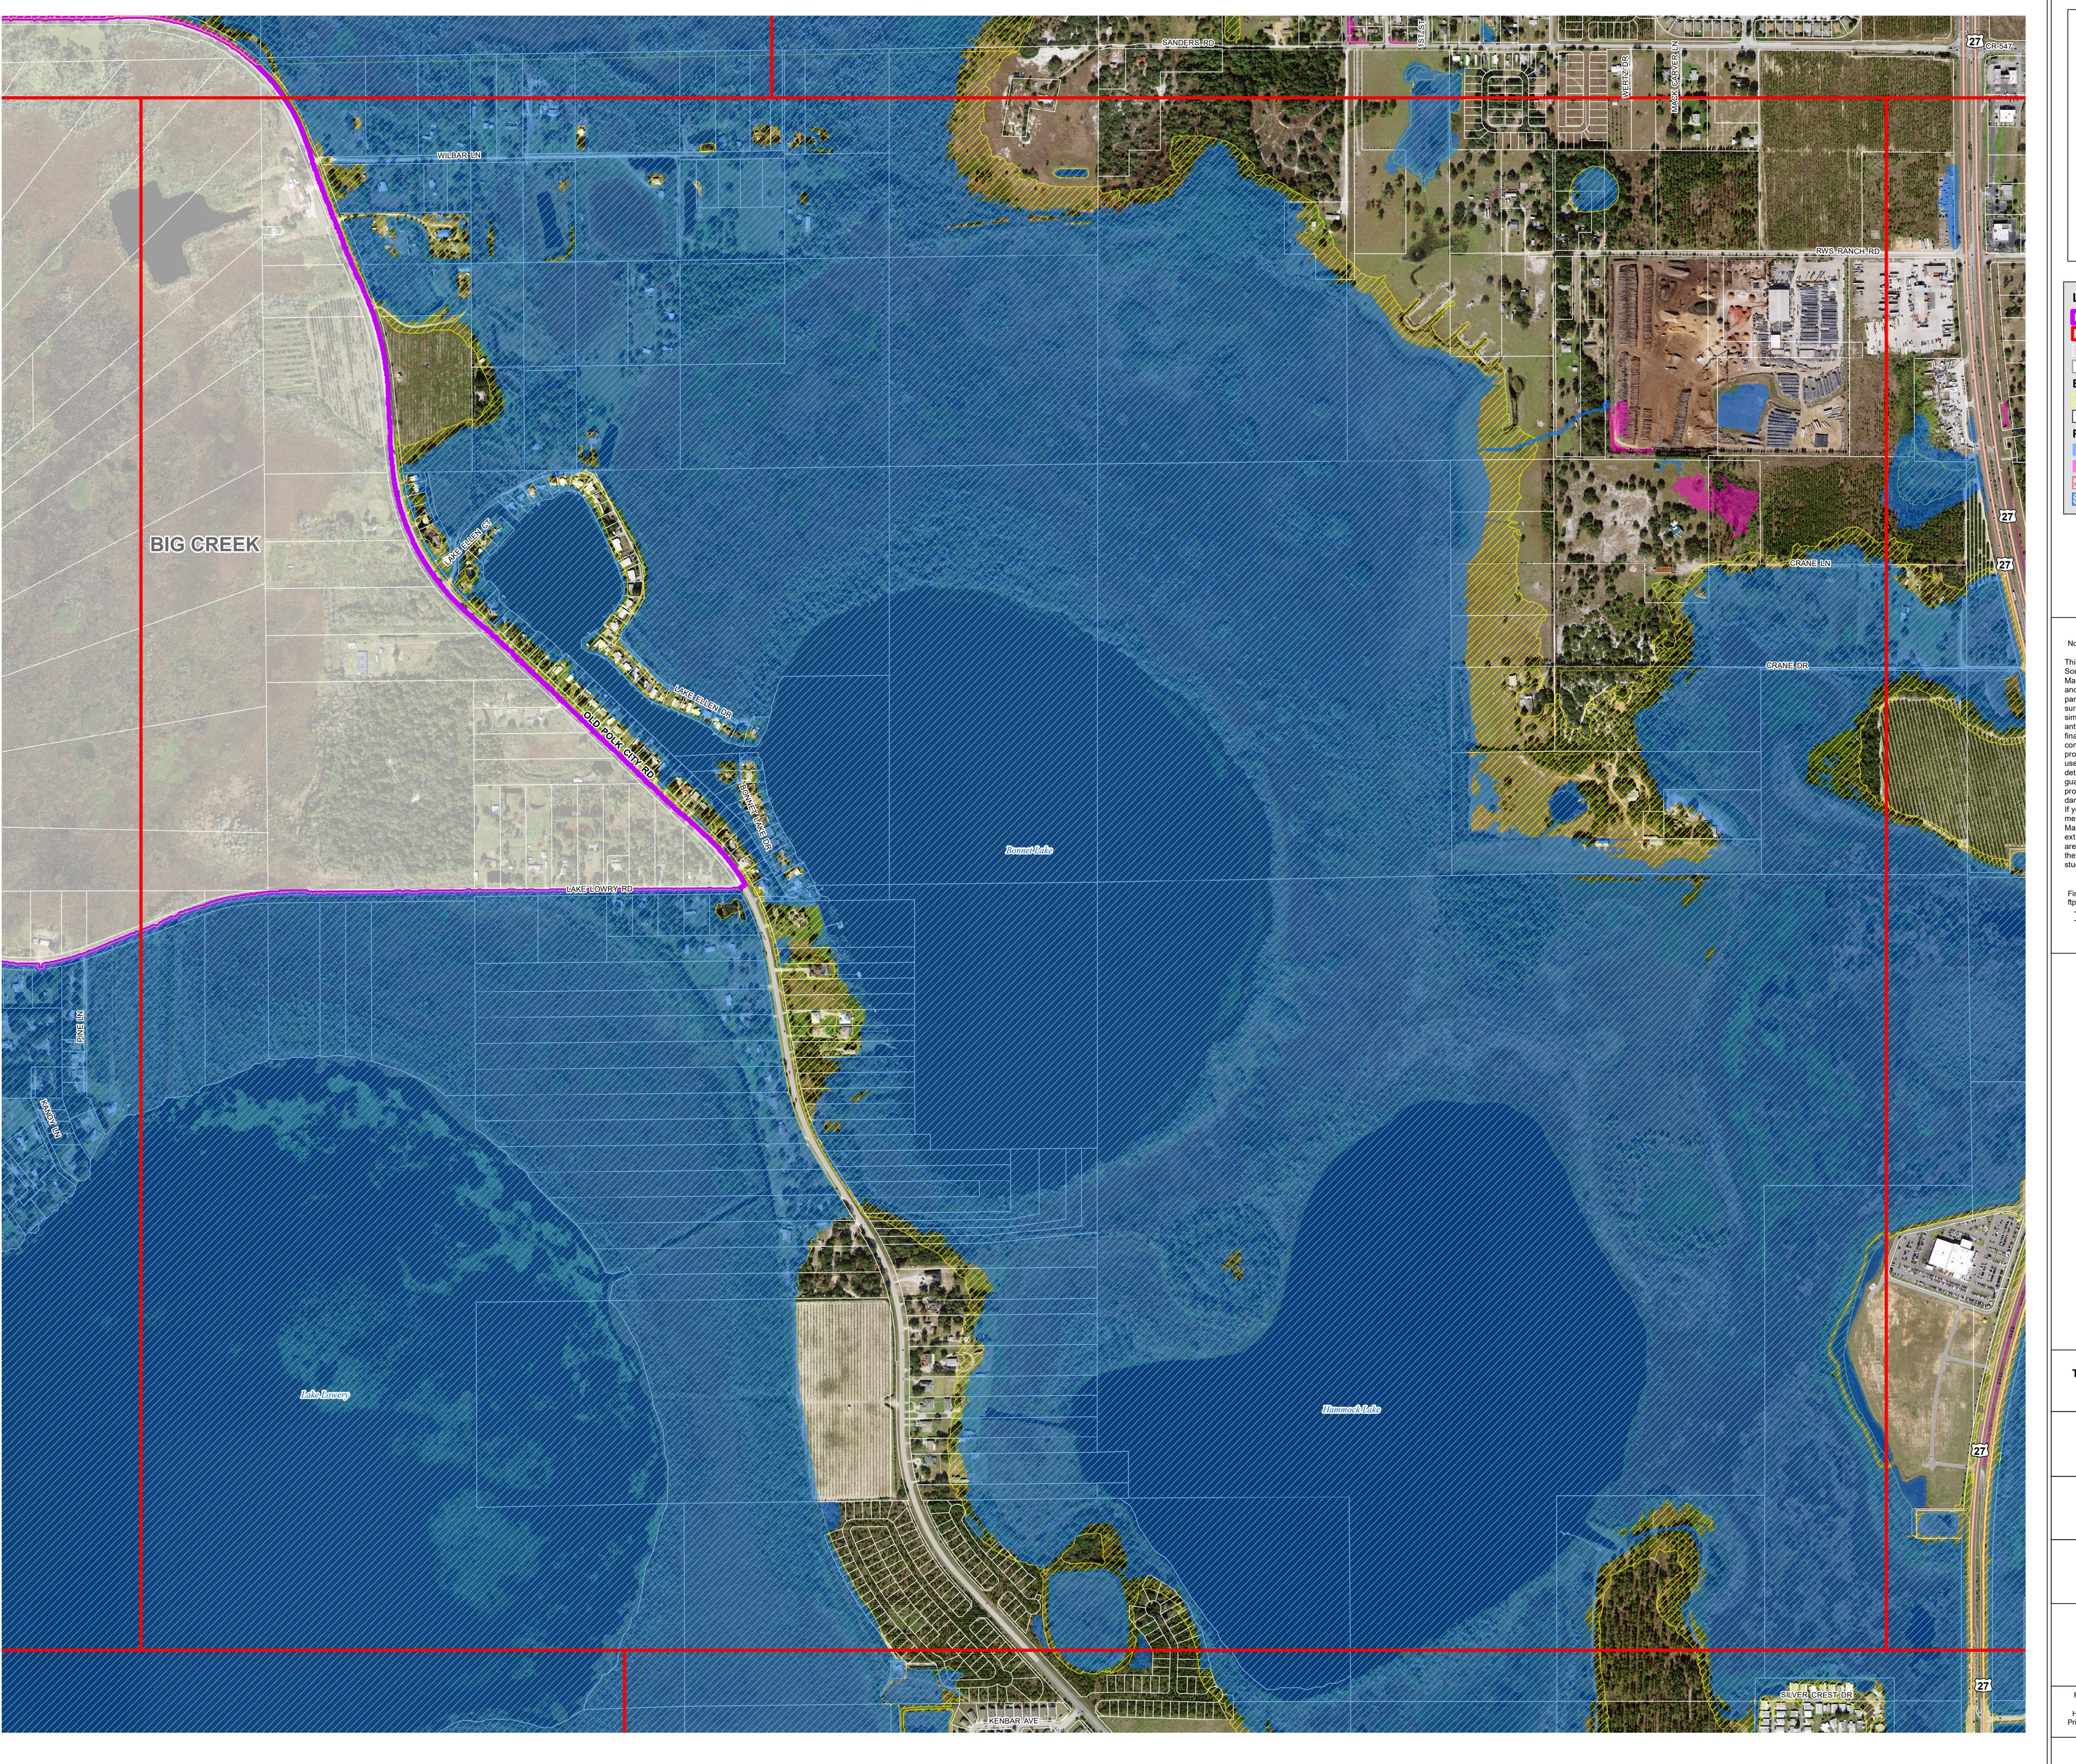

## Legend Watershed Boundary Index Grid Effective FEMA Flood Hazard Zone (DFIRM) A; AE; AH; Floodway X (shaded), 0.2 pct annual chance flood hazard Preliminary Floodplain

## Map 5

Transition Zones

X (shaded), 100-yr floodplain < 1 ft avg flood depth

New Development Areas (not included in model)

This information is being developed in accordance with the Southwest Florida Water Management District's Watershed Management Program Guidance and is provided for informational and review purposes. The Guidance defines the watershed parameters used to develop a computer model that simulates projected surface water levels. The model includes watershed and rainfall event simulation parameters such as a design rainfall event and associated antecedent moisture conditions. This information has not been finalized and may be revised following a public review and comment period. Revisions may result in changes to the projected surface water levels. This information should be used as a reference only and not as the definitive source to determine flood elevations at this time. The District does not determine flood elevations at this time. The District does not guarantee the completeness of this information and it is being provided as preliminary. The District shall not be liable for any damages suffered as a result of using this information. If you have questions or comments on the information and the methods used, please contact the Southwest Florida Water Management District's Engineering Section at 352-796-7211 ext. 4297. Environmental Resource Permit (ERP) applicants are encouraged to schedule a pre-application meeting(s) with the District's Regulatory staff to discuss the use of any watershed study/model in a subsequent ERP application.

Find the District's Guidelines at:
ftp://ftp.swfwmd.state.fl.us/public/GWIS/WMP\_Guidance\_Documents
- Username: anonymous
- Password: <your email address>

1:4,200 1 inch = 350 feet

This information is preliminary and is not to be used for flood insurance determinations

Project: N813

**Polk County** 

**Haines City Watershed** 

Filename: HainesCity\_ PrintMaps.mxd

Map Date: January 6, 2021

Map Prepared By:

SWFWMD

Date of Aerial Photography: 2017