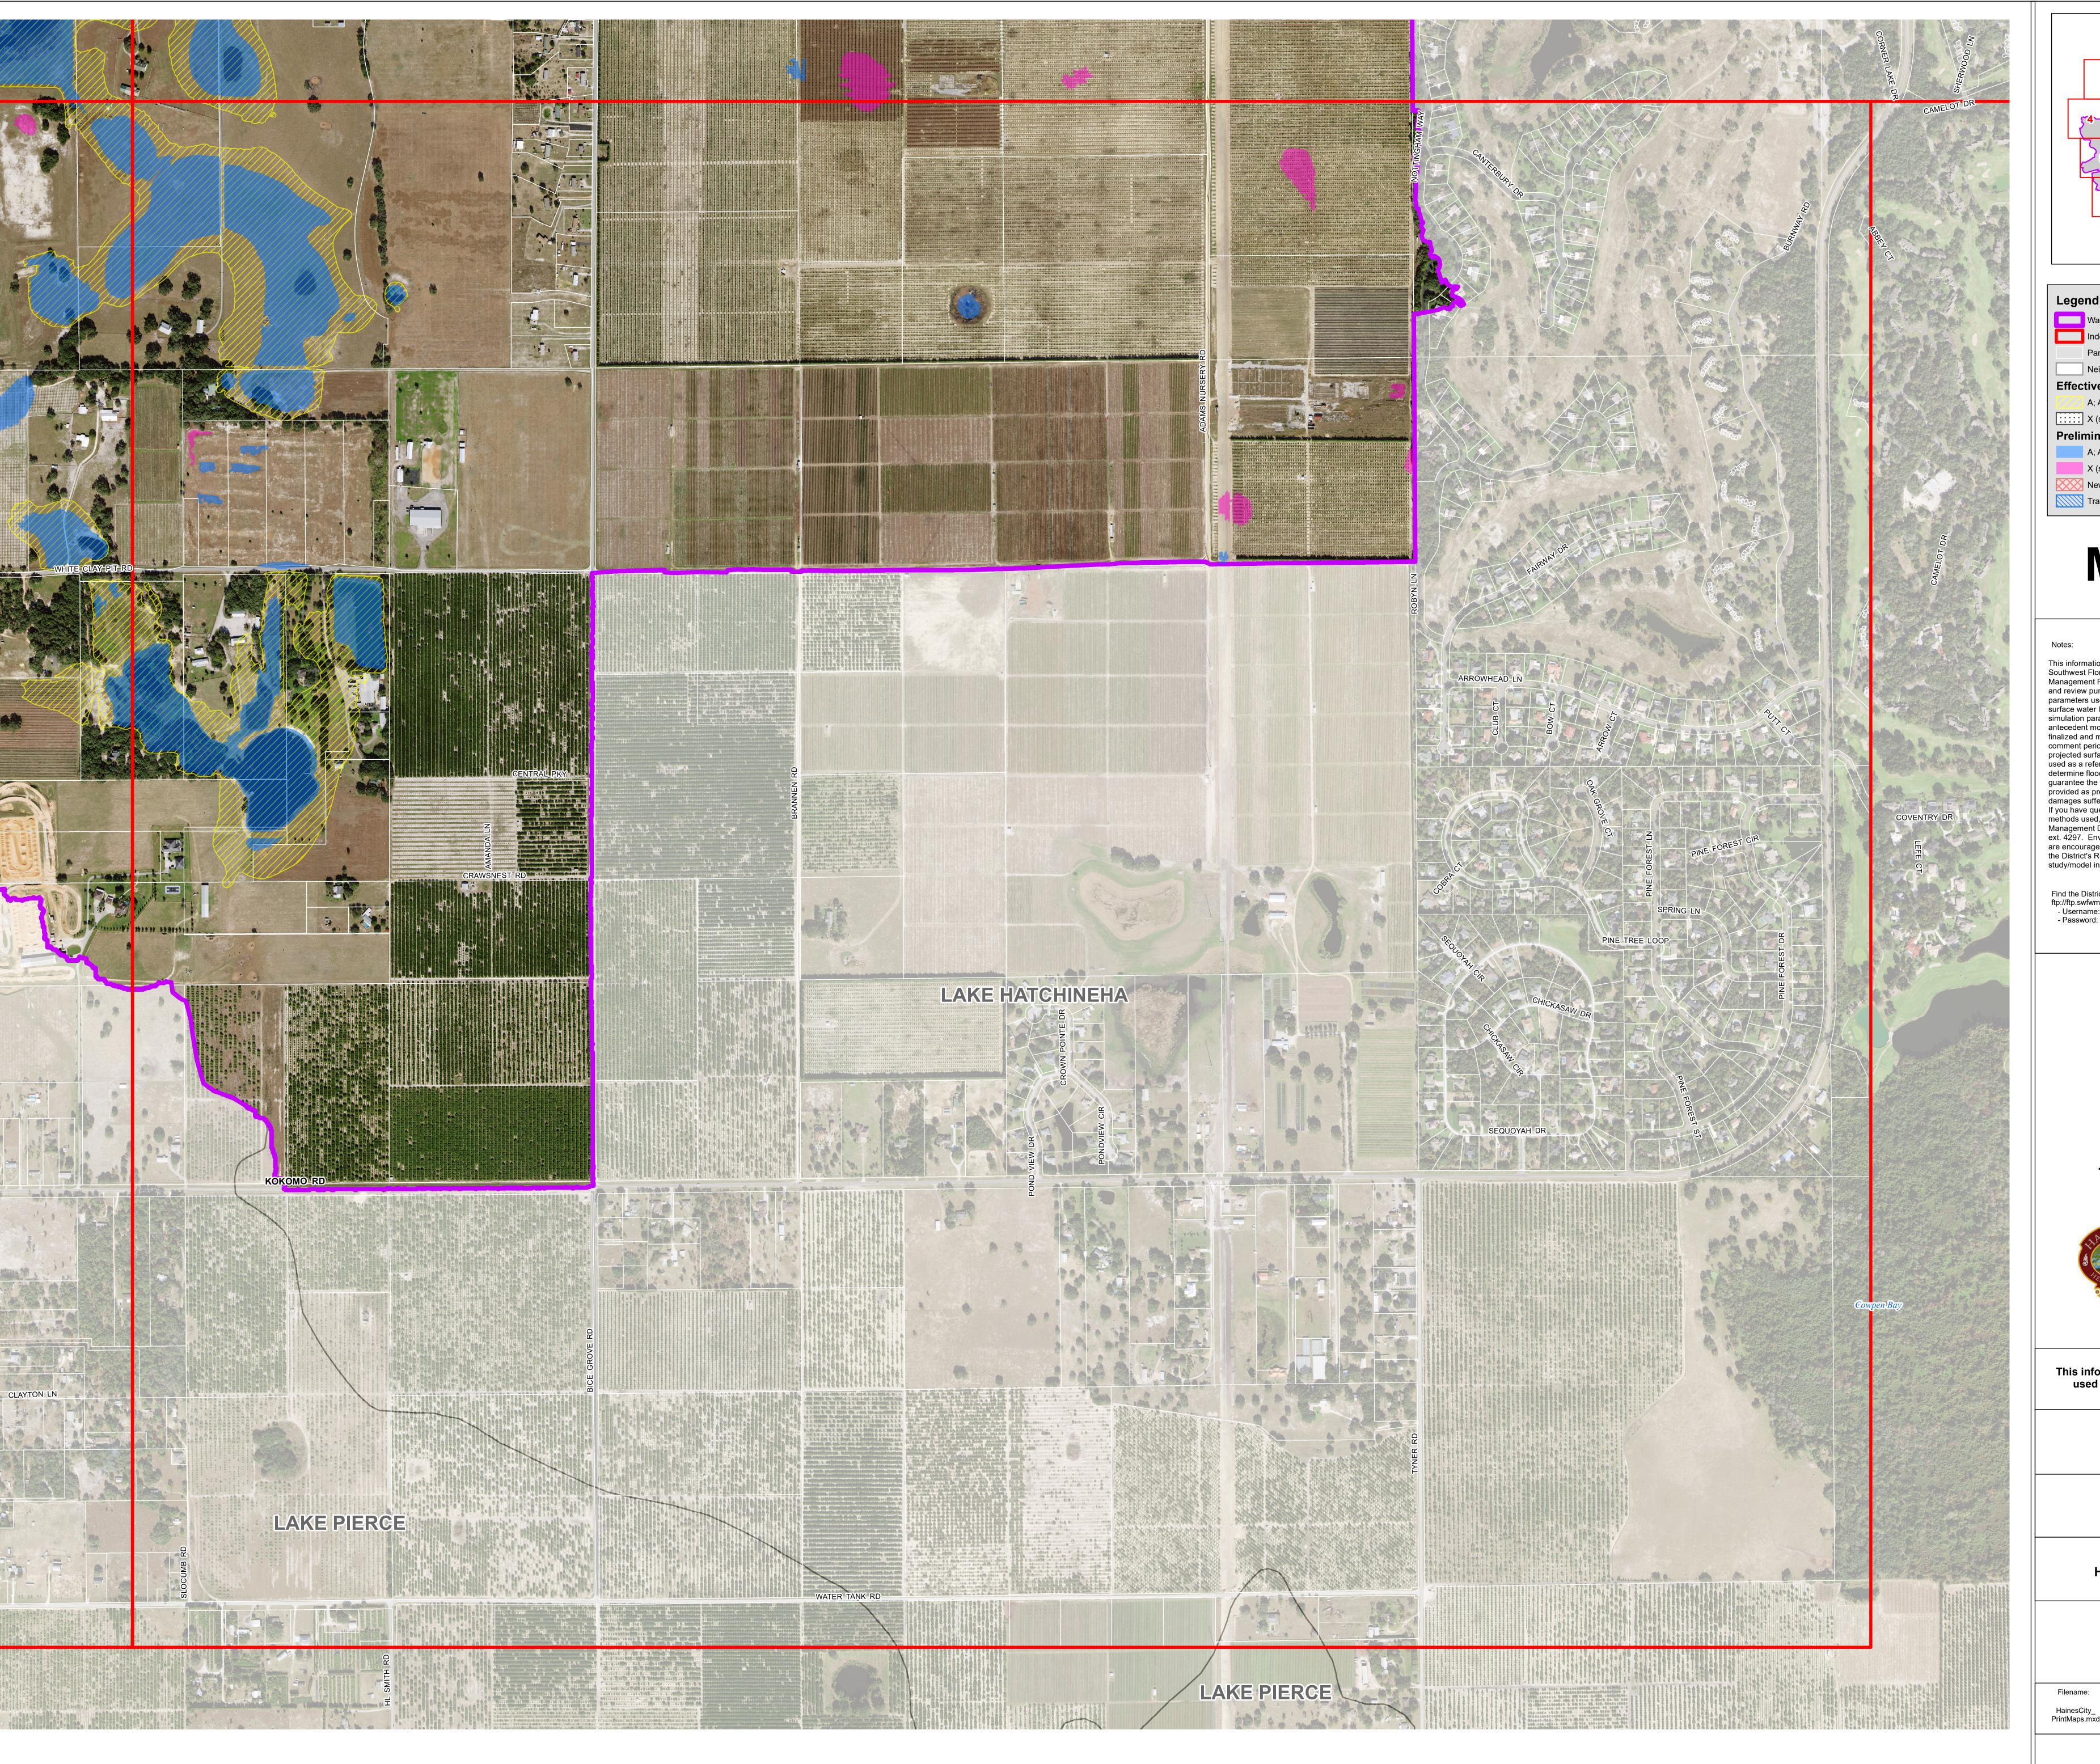

## Legend Watershed Boundary Index Grid Parcels Neighboring Watersheds Effective FEMA Flood Hazard Zone (DFIRM) A; AE; AH; Floodway X (shaded), 0.2 pct annual chance flood hazard Preliminary Floodplain A; AE X (shaded), 100-yr floodplain < 1 ft avg flood depth

## Map 18

Transition Zones

New Development Areas (not included in model)

This information is being developed in accordance with the Southwest Florida Water Management District's Watershed Management Program Guidance and is provided for informational and review purposes. The Guidance defines the watershed parameters used to develop a computer model that simulates projected surface water levels. The model includes watershed and rainfall event simulation parameters such as a design rainfall event and associated antecedent moisture conditions. This information has not been finalized and may be revised following a public review and comment period. Revisions may result in changes to the projected surface water levels. This information should be used as a reference only and not as the definitive source to determine flood elevations at this time. The District does not guarantee the completeness of this information and it is being provided as preliminary. The District shall not be liable for any damages suffered as a result of using this information. If you have questions or comments on the information and the methods used, please contact the Southwest Florida Water Management District's Engineering Section at 352-796-7211 ext. 4297. Environmental Resource Permit (ERP) applicants are encouraged to schedule a pre-application meeting(s) with the District's Regulatory staff to discuss the use of any watershed study/model in a subsequent ERP application.

Find the District's Guidelines at:

ftp://ftp.swfwmd.state.fl.us/public/GWIS/WMP\_Guidance\_Documents

- Username: anonymous

- Password: <your email address>

1:4,200 1 inch = 350 feet

This information is preliminary and is not to be used for flood insurance determinations

Project: N813

**Polk County** 

**Haines City Watershed** 

Filename:

Map Date: January 6, 2021

Map Prepared By: SWFWMD

Date of Aerial Photography: 2017