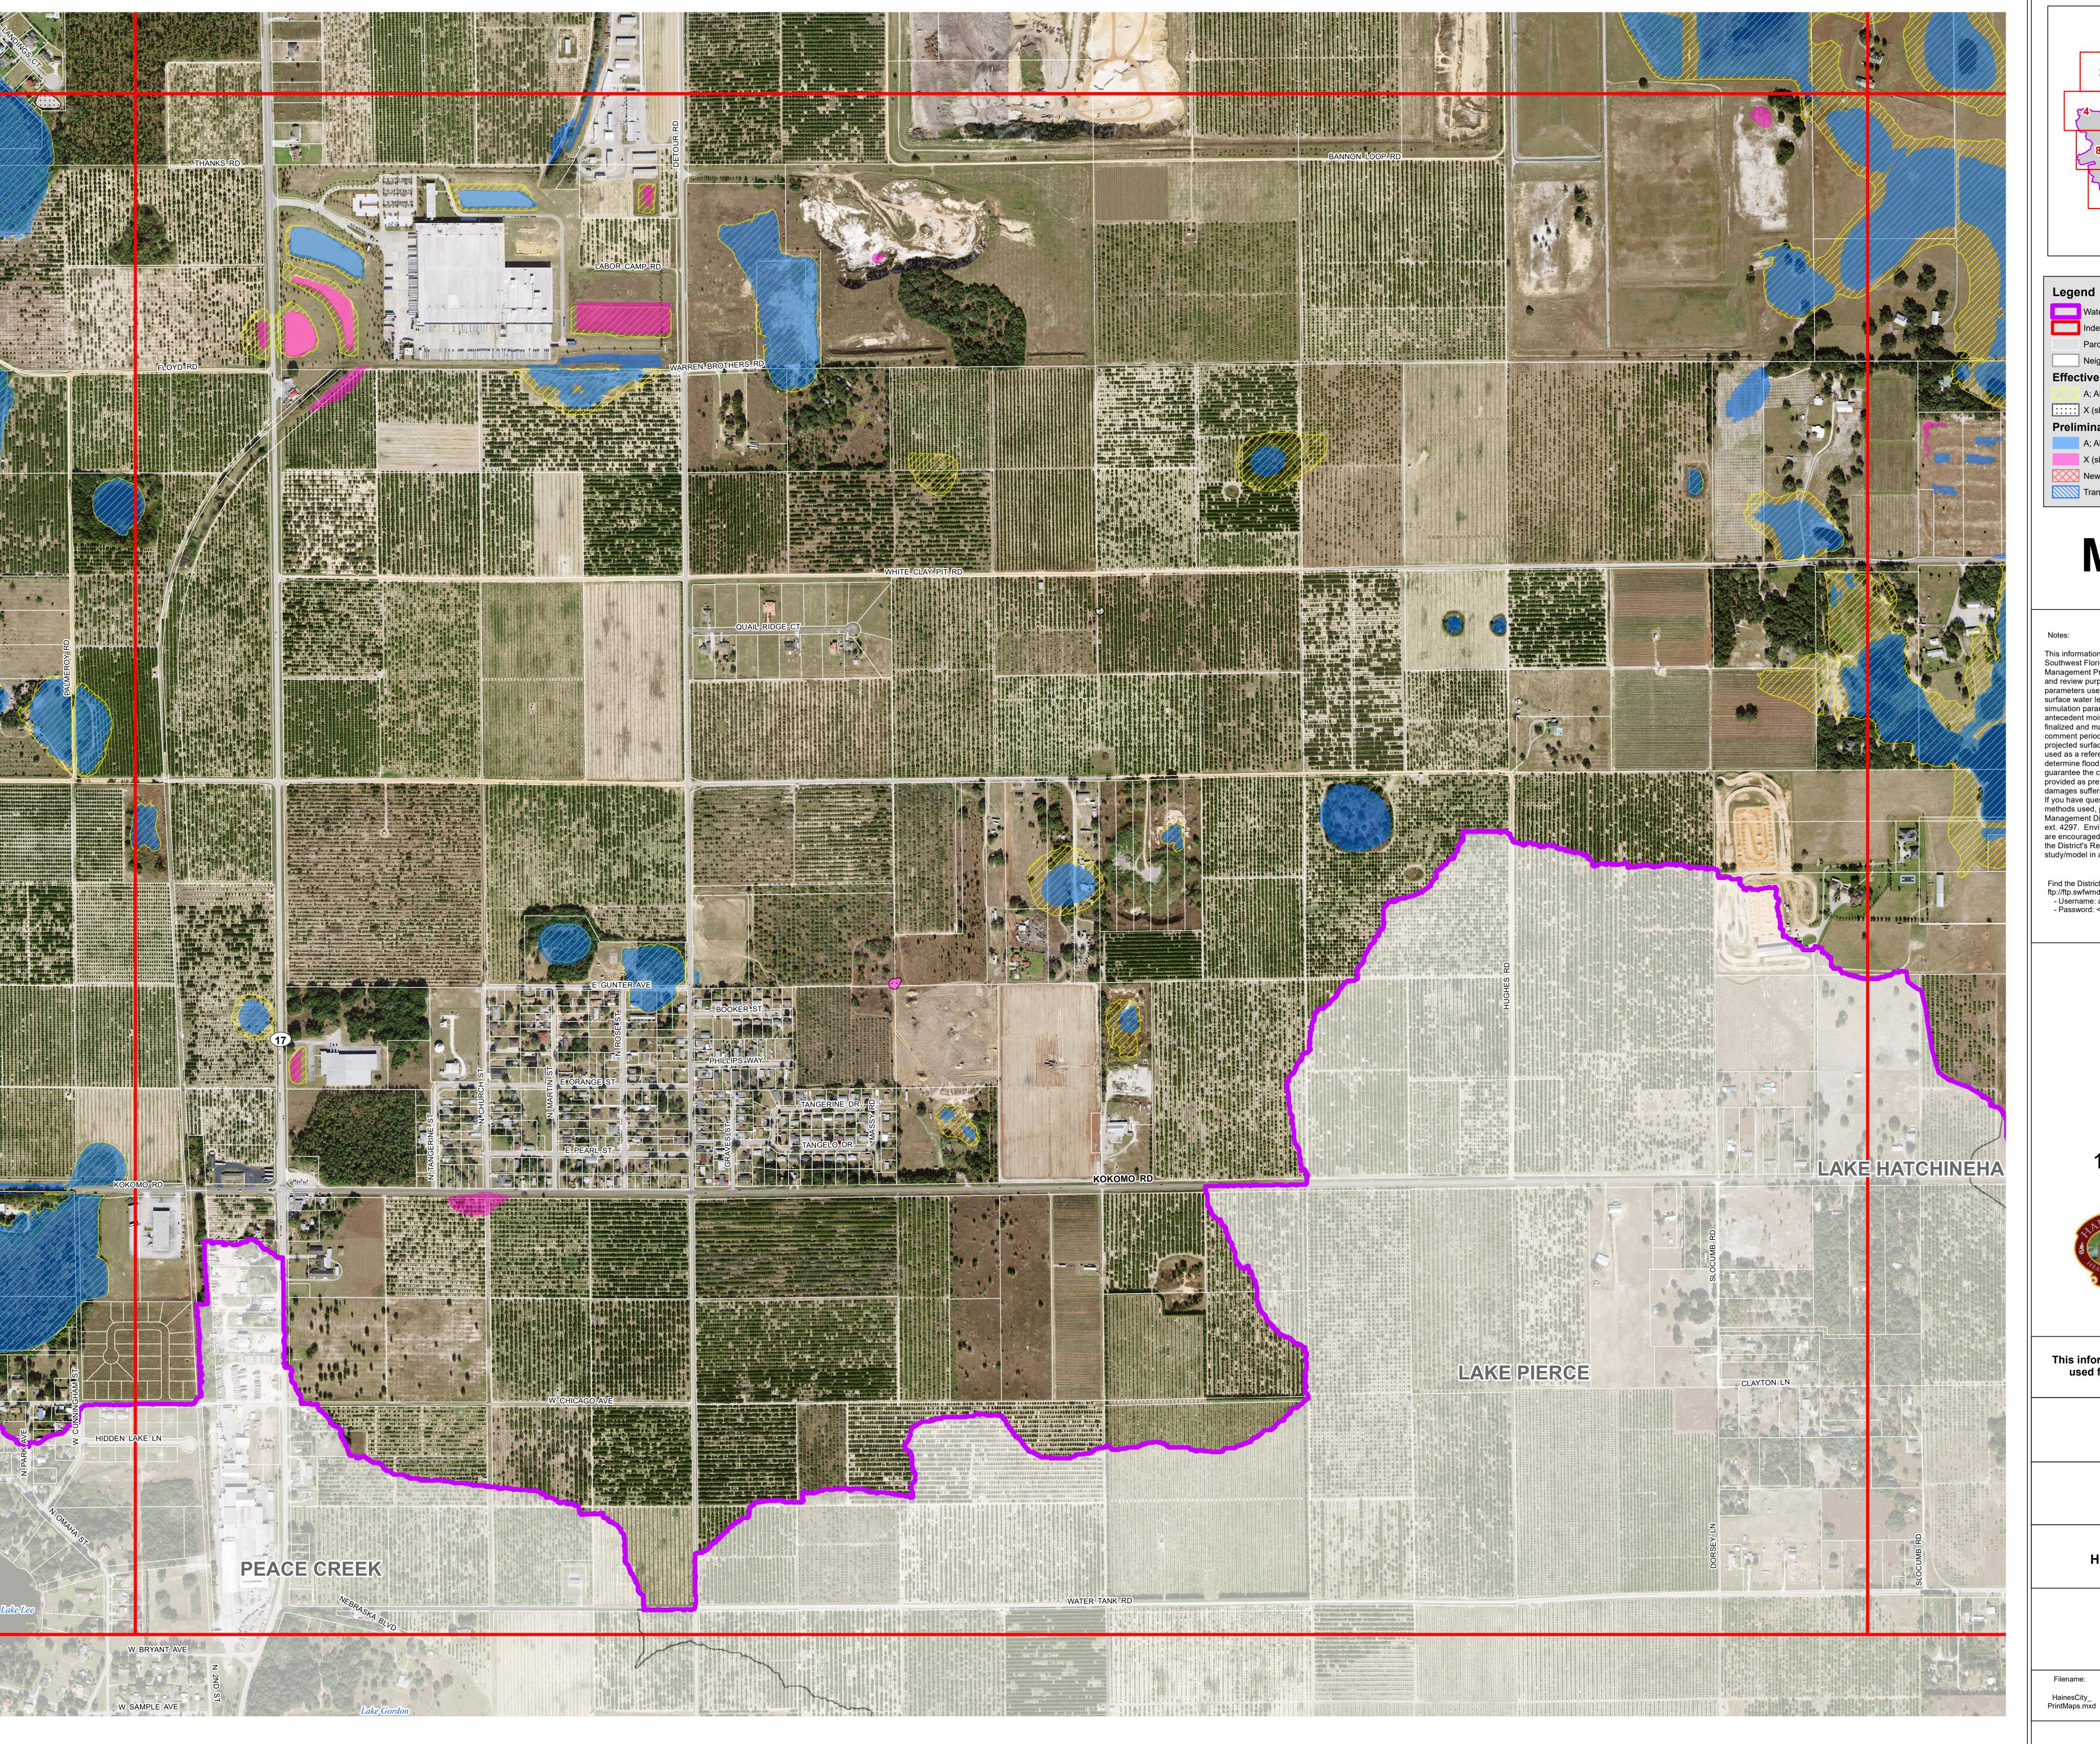

Legend Watershed Boundary Index Grid Effective FEMA Flood Hazard Zone (DFIRM) A; AE; AH; Floodway X (shaded), 0.2 pct annual chance flood hazard Preliminary Floodplain X (shaded), 100-yr floodplain < 1 ft avg flood depth New Development Areas (not included in model)

Transition Zones

## Map 17

This information is being developed in accordance with the Southwest Florida Water Management District's Watershed Management Program Guidance and is provided for informational and review purposes. The Guidance defines the watershed parameters used to develop a computer model that simulates projected surface water levels. The model includes watershed and rainfall event simulation parameters such as a design rainfall event and associated antecedent moisture conditions. This information has not been finalized and may be revised following a public review and comment period. Revisions may result in changes to the projected surface water levels. This information should be used as a reference only and not as the definitive source to determine flood elevations at this time. The District does not guarantee the completeness of this information and it is being provided as preliminary. The District shall not be liable for any damages suffered as a result of using this information. If you have questions or comments on the information and the methods used, please contact the Southwest Florida Water Management District's Engineering Section at 352-796-7211 ext. 4297. Environmental Resource Permit (ERP) applicants are encouraged to schedule a pre-application meeting(s) with the District's Regulatory staff to discuss the use of any watershed study/model in a subsequent ERP application.

Find the District's Guidelines at:

ftp://ftp.swfwmd.state.fl.us/public/GWIS/WMP\_Guidance\_Documents

- Username: anonymous

- Password: <your email address>

1:4,200 1 inch = 350 feet

This information is preliminary and is not to be used for flood insurance determinations

Project: N813

**Polk County** 

**Haines City Watershed** 

Filename:

Map Date: January 6, 2021

Map Prepared By: SWFWMD

Date of Aerial Photography: 2017