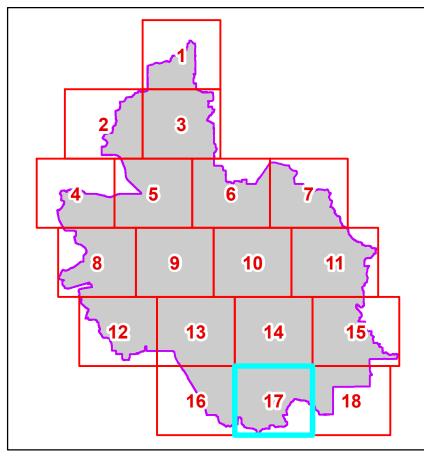

## Map 17

This information is being developed in accordance with the Southwest Florida Water Management District's Watershed Management Program Guidance and is provided for informational and review purposes. The Guidance defines the watershed parameters used to develop a computer model that simulates projected surface water levels. The model includes watershed and rainfall event simulation parameters such as a design rainfall event and associated antecedent moisture conditions. This information has not been finalized and may be revised following a public review and comment period. Revisions may result in changes to the projected surface water levels. This information should be used as a reference only and not as the definitive source to determine flood elevations at this time. The District does not guarantee the completeness of this information and it is being provided as preliminary. The District shall not be liable for any damages suffered as a result of using this information. If you have questions or comments on the information and the methods used, please contact the Southwest Florida Water Management District's Engineering Section at 352-796-7211 ext. 4297. Environmental Resource Permit (ERP) applicants are encouraged to schedule a pre-application meeting(s) with the District's Regulatory staff to discuss the use of any watershed study/model in a subsequent ERP application.