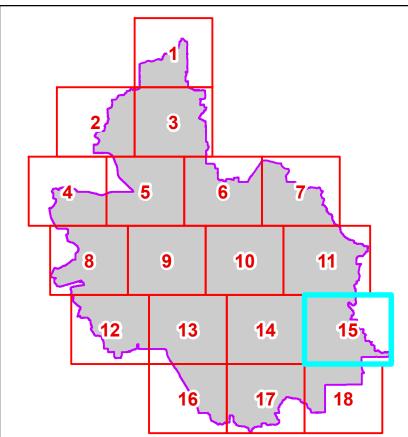

## **Map 15**

Transition Zones

X (shaded), 100-yr floodplain < 1 ft avg flood depth

New Development Areas (not included in model)

This information is being developed in accordance with the Southwest Florida Water Management District's Watershed Management Program Guidance and is provided for informational and review purposes. The Guidance defines the watershed parameters used to develop a computer model that simulates projected surface water levels. The model includes watershed and rainfall event simulation parameters such as a design rainfall event and associated antecedent moisture conditions. This information has not been finalized and may be revised following a public review and comment period. Revisions may result in changes to the projected surface water levels. This information should be used as a reference only and not as the definitive source to determine flood elevations at this time. The District does not guarantee the completeness of this information and it is being provided as preliminary. The District shall not be liable for any damages suffered as a result of using this information. If you have questions or comments on the information and the methods used, please contact the Southwest Florida Water Management District's Engineering Section at 352-796-7211 ext. 4297. Environmental Resource Permit (ERP) applicants are encouraged to schedule a pre-application meeting(s) with the District's Regulatory staff to discuss the use of any watershed study/model in a subsequent ERP application.