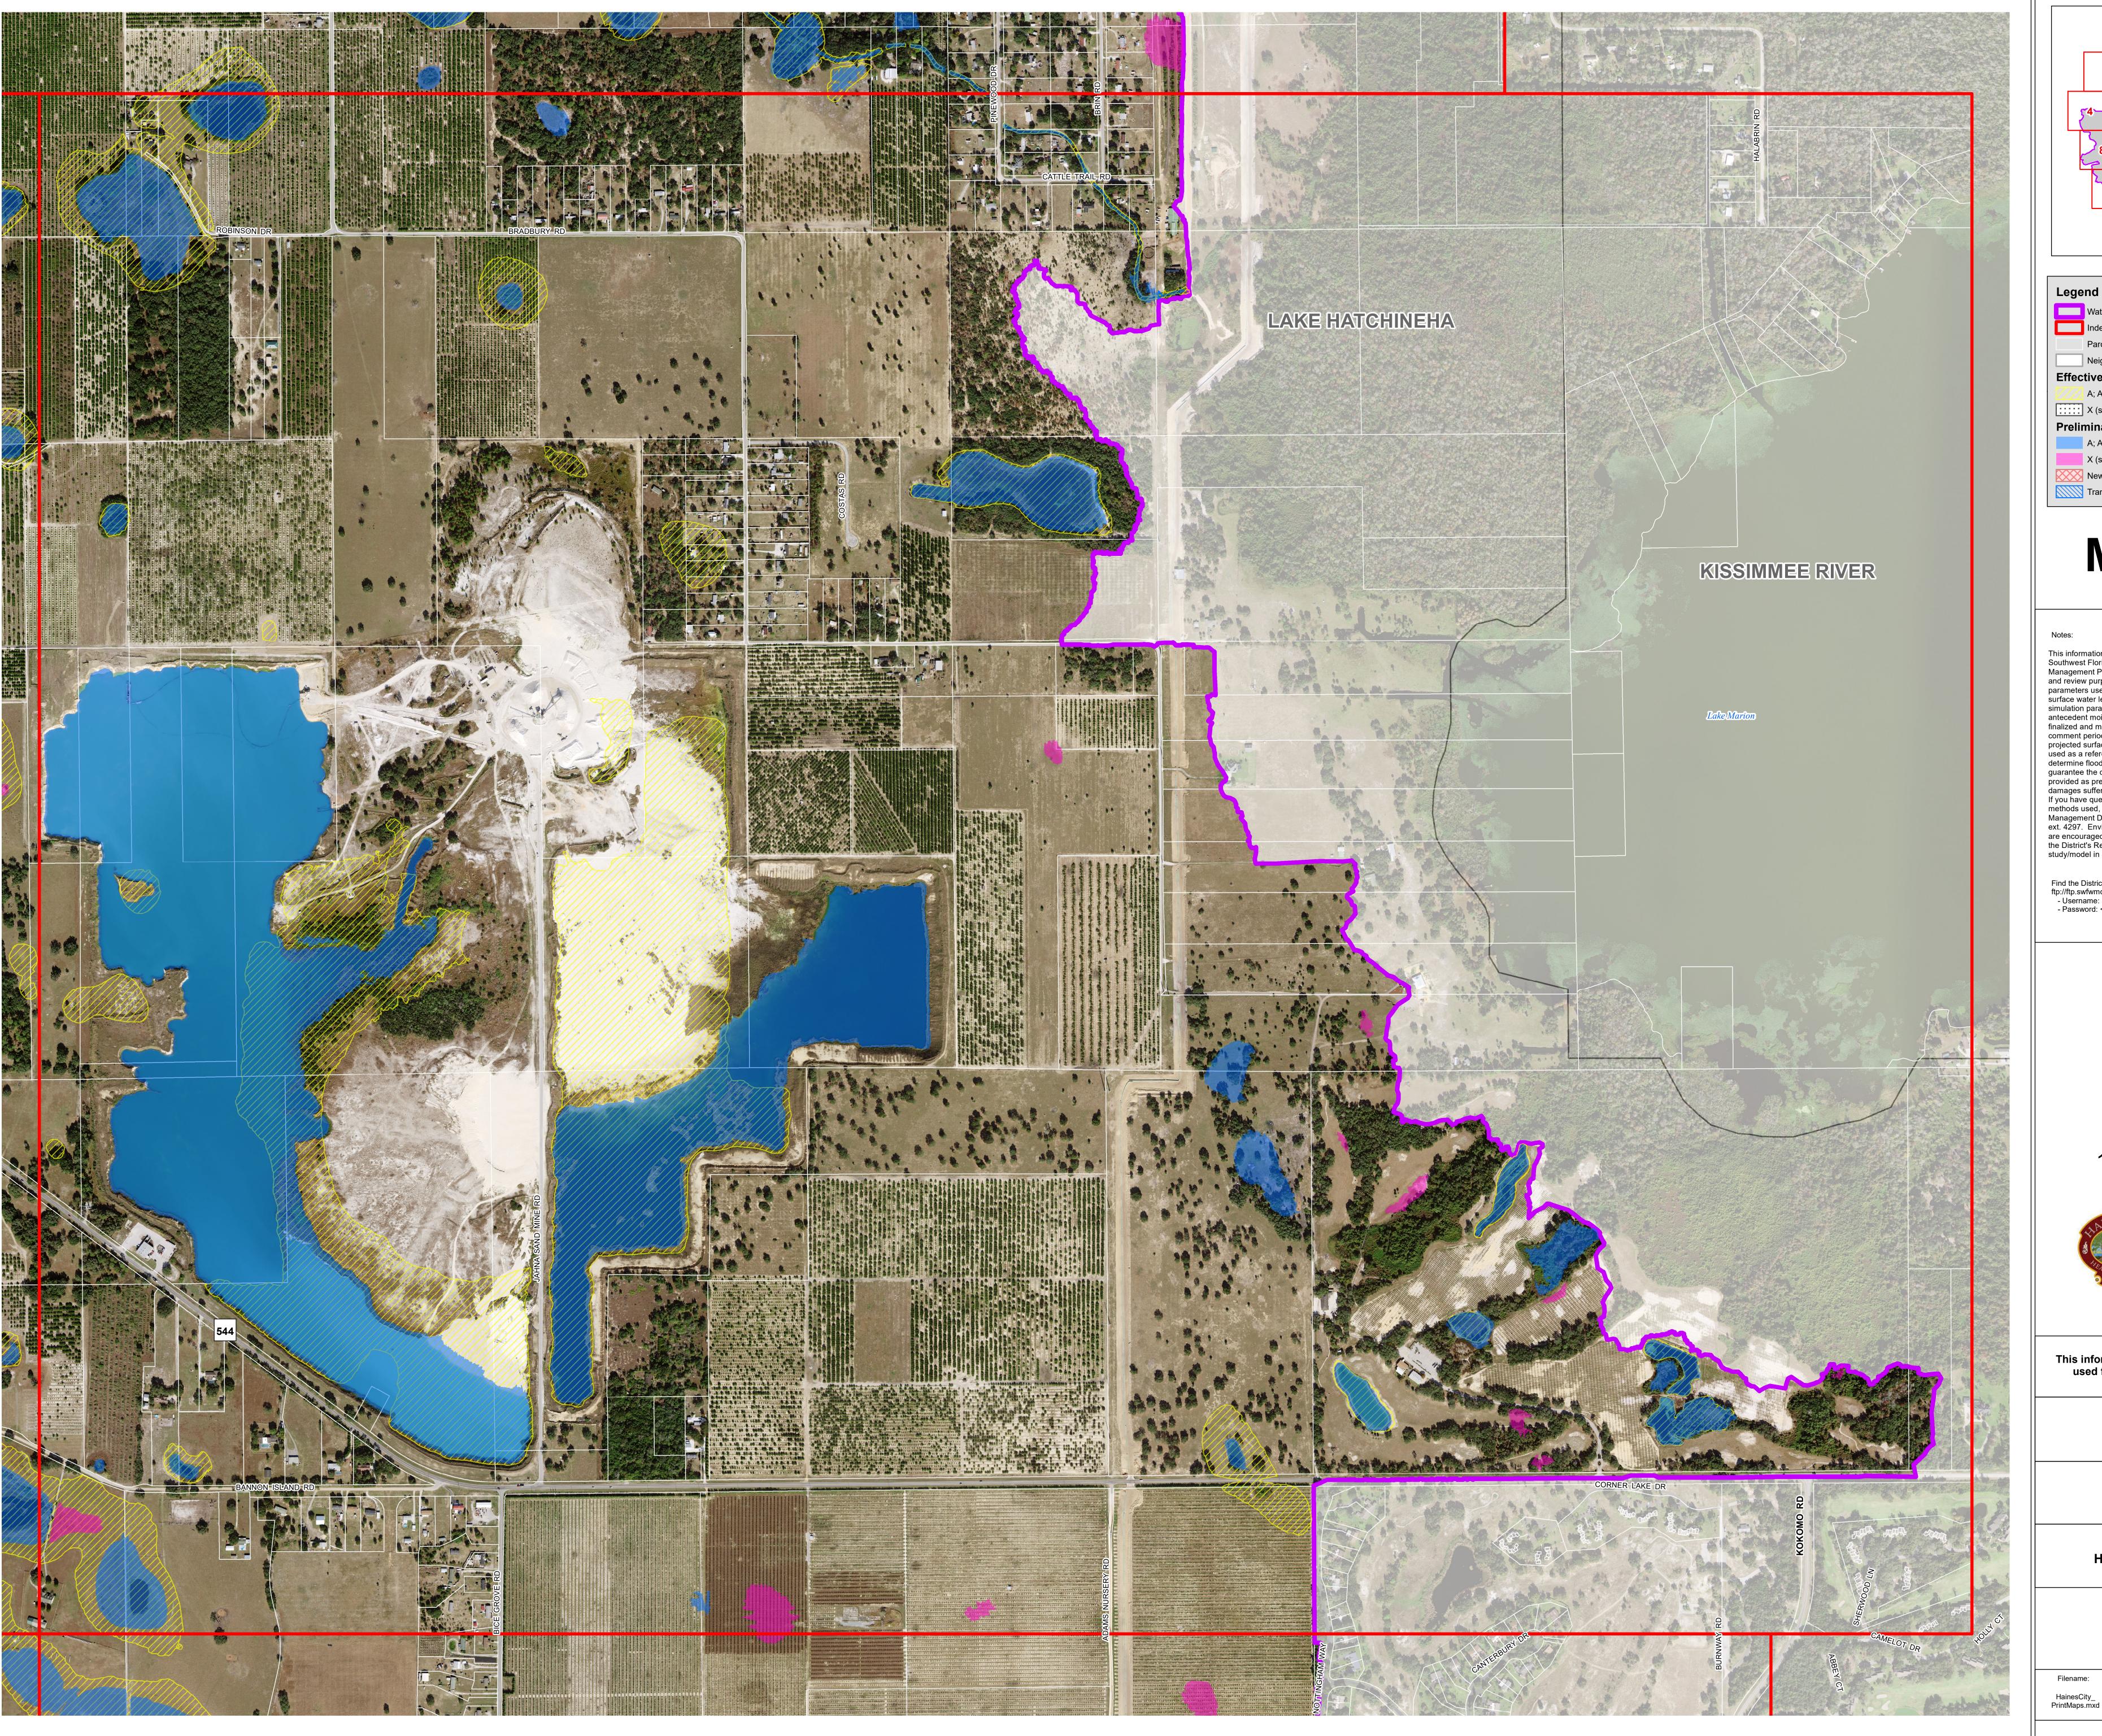

Legend Watershed Boundary Index Grid Neighboring Watersheds Effective FEMA Flood Hazard Zone (DFIRM) A; AE; AH; Floodway X (shaded), 0.2 pct annual chance flood hazard Preliminary Floodplain

## **Map 15**

Transition Zones

X (shaded), 100-yr floodplain < 1 ft avg flood depth

New Development Areas (not included in model)

This information is being developed in accordance with the Southwest Florida Water Management District's Watershed Management Program Guidance and is provided for informational and review purposes. The Guidance defines the watershed parameters used to develop a computer model that simulates projected surface water levels. The model includes watershed and rainfall event simulation parameters such as a design rainfall event and associated antecedent moisture conditions. This information has not been finalized and may be revised following a public review and comment period. Revisions may result in changes to the projected surface water levels. This information should be used as a reference only and not as the definitive source to determine flood elevations at this time. The District does not guarantee the completeness of this information and it is being provided as preliminary. The District shall not be liable for any damages suffered as a result of using this information. If you have questions or comments on the information and the methods used, please contact the Southwest Florida Water Management District's Engineering Section at 352-796-7211 ext. 4297. Environmental Resource Permit (ERP) applicants are encouraged to schedule a pre-application meeting(s) with the District's Regulatory staff to discuss the use of any watershed study/model in a subsequent ERP application.

Find the District's Guidelines at:
ftp://ftp.swfwmd.state.fl.us/public/GWIS/WMP\_Guidance\_Documents
- Username: anonymous
- Password: <your email address>

1:4,200 1 inch = 350 feet

This information is preliminary and is not to be used for flood insurance determinations