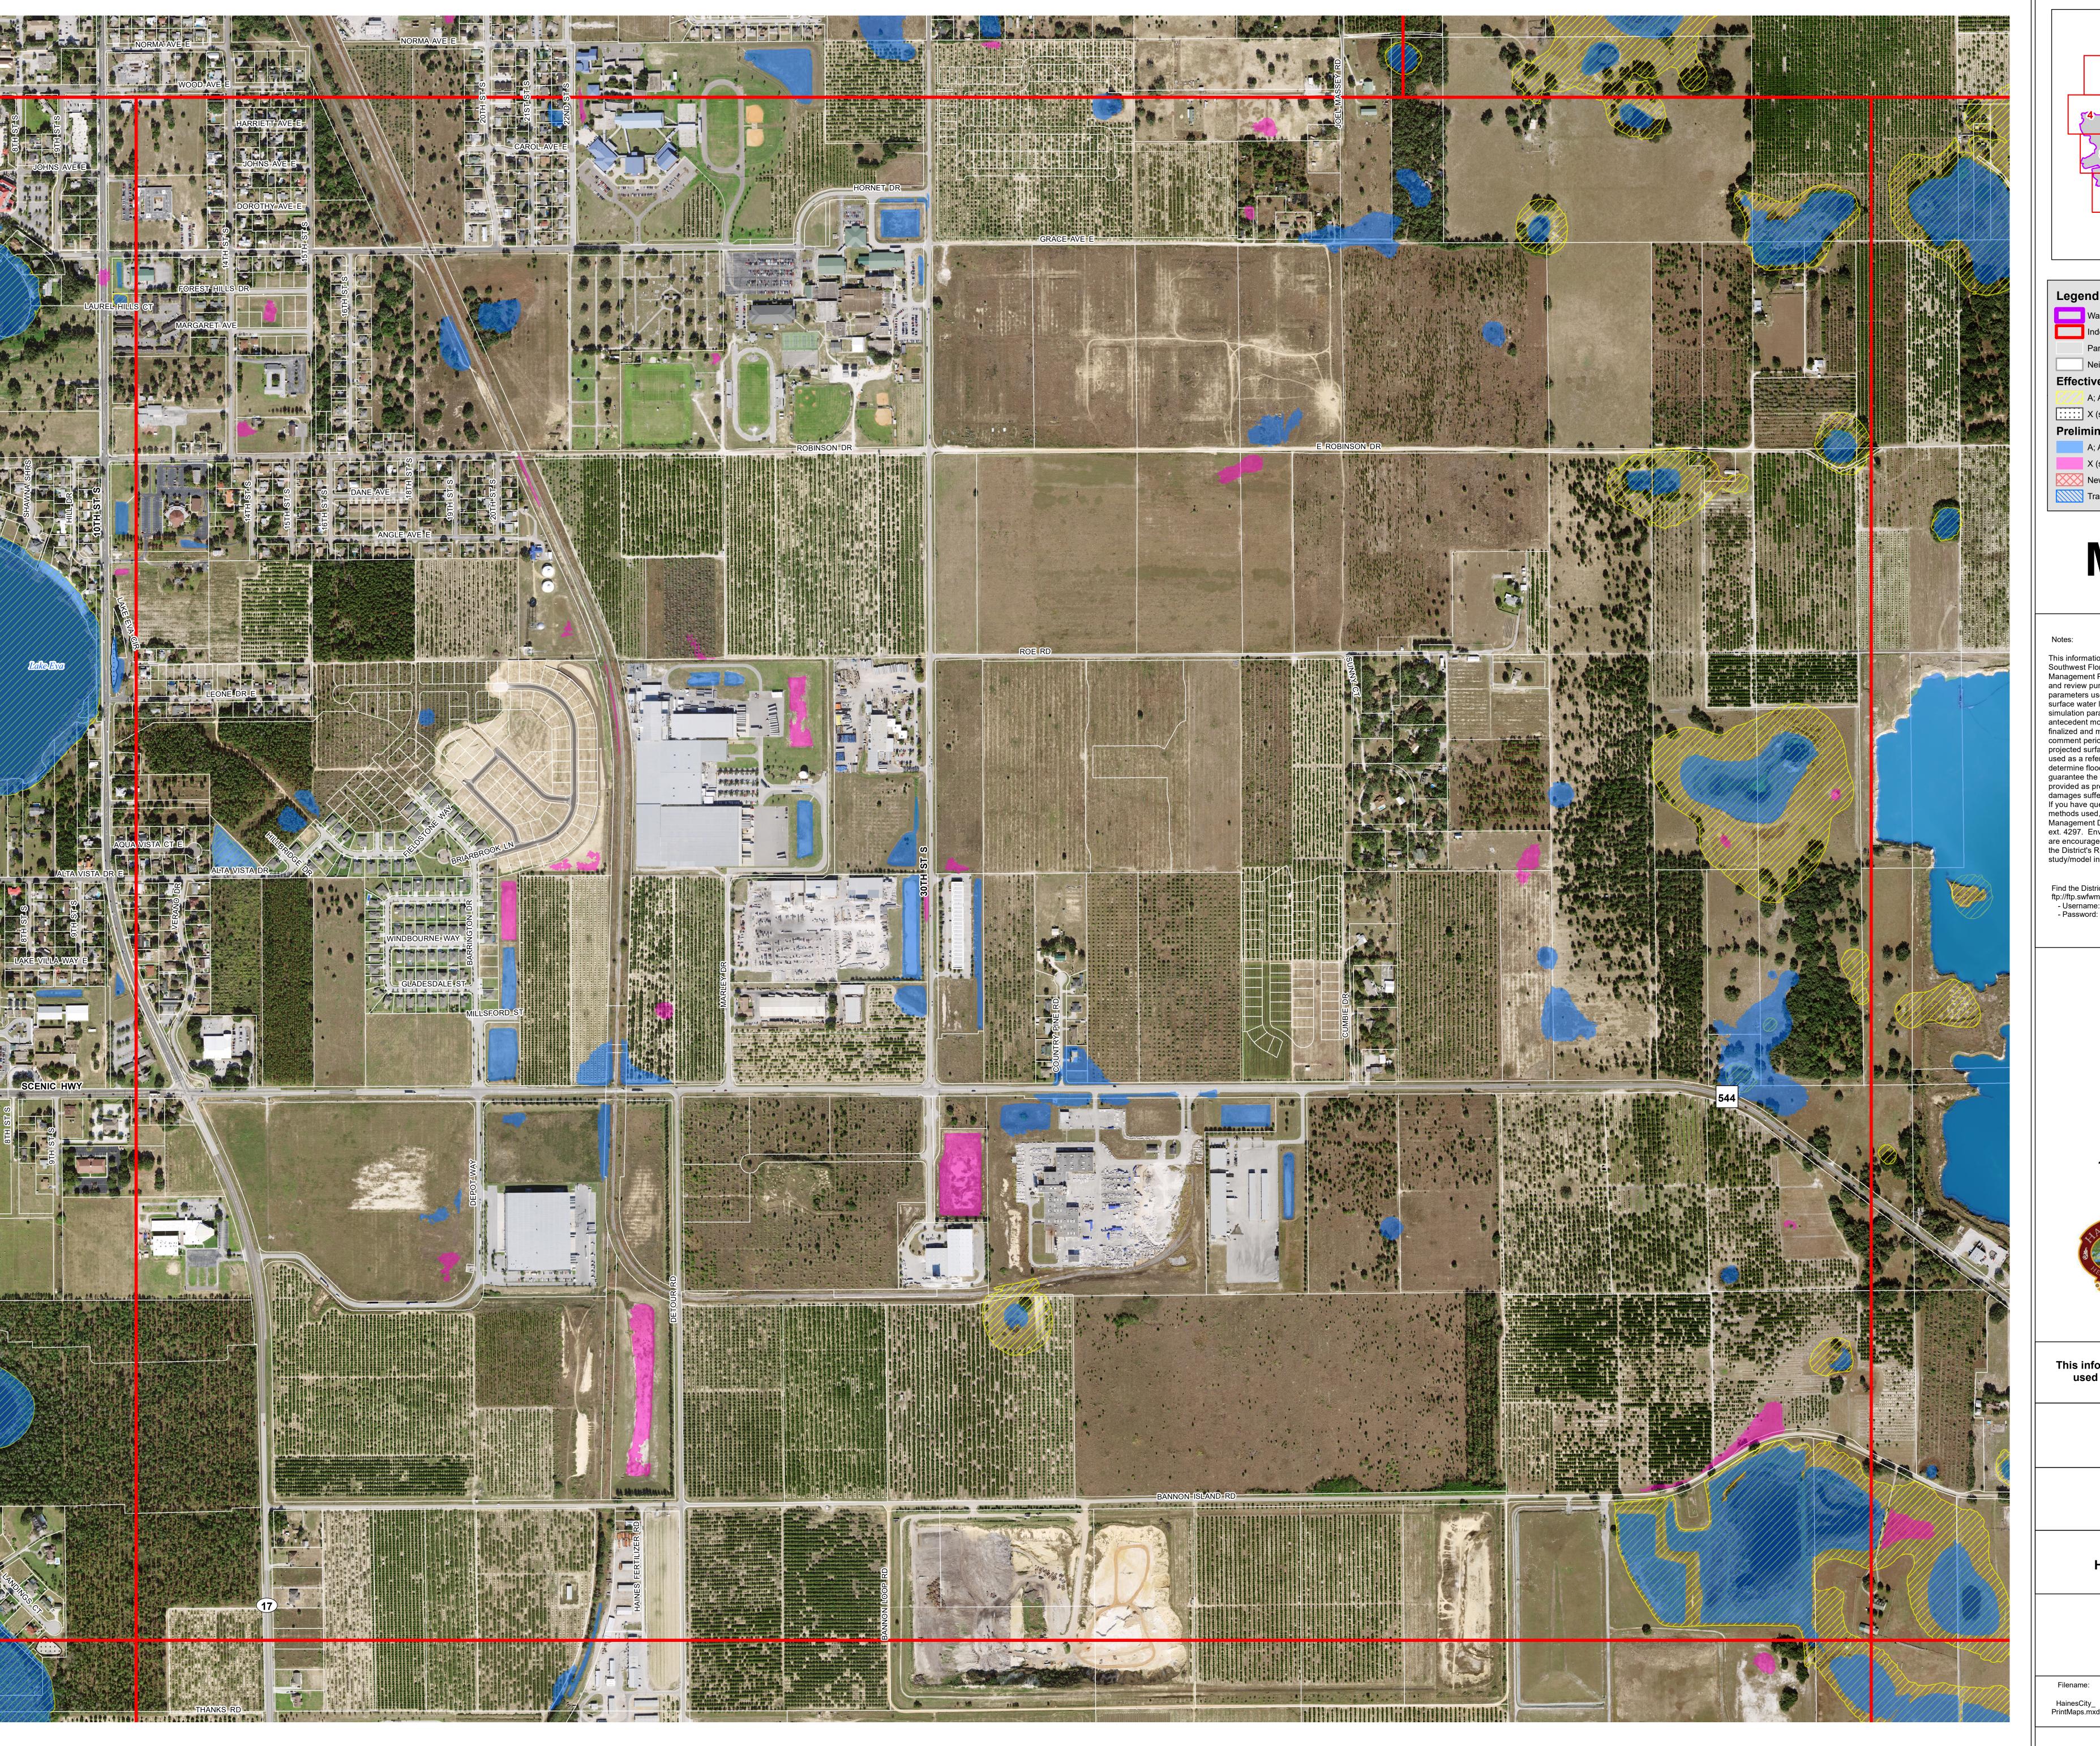

Legend Watershed Boundary Index Grid Effective FEMA Flood Hazard Zone (DFIRM) X (shaded), 0.2 pct annual chance flood hazard Preliminary Floodplain

## Map 14

X (shaded), 100-yr floodplain < 1 ft avg flood depth

New Development Areas (not included in model)

Transition Zones

This information is being developed in accordance with the Southwest Florida Water Management District's Watershed Management Program Guidance and is provided for informational and review purposes. The Guidance defines the watershed parameters used to develop a computer model that simulates projected surface water levels. The model includes watershed and rainfall event simulation parameters such as a design rainfall event and associated antecedent moisture conditions. This information has not been finalized and may be revised following a public review and comment period. Revisions may result in changes to the projected surface water levels. This information should be used as a reference only and not as the definitive source to determine flood elevations at this time. The District does not guarantee the completeness of this information and it is being provided as preliminary. The District shall not be liable for any damages suffered as a result of using this information. If you have questions or comments on the information and the methods used, please contact the Southwest Florida Water Management District's Engineering Section at 352-796-7211 ext. 4297. Environmental Resource Permit (ERP) applicants are encouraged to schedule a pre-application meeting(s) with the District's Regulatory staff to discuss the use of any watershed study/model in a subsequent ERP application.

Find the District's Guidelines at:

ftp://ftp.swfwmd.state.fl.us/public/GWIS/WMP\_Guidance\_Documents

- Username: anonymous

- Password: <your email address>

1:4,200 1 inch = 350 feet

This information is preliminary and is not to be used for flood insurance determinations

Project: N813

**Polk County** 

**Haines City Watershed** 

Filename: HainesCity\_ January 6, 2021

Map Prepared By: SWFWMD

Date of Aerial Photography: 2017