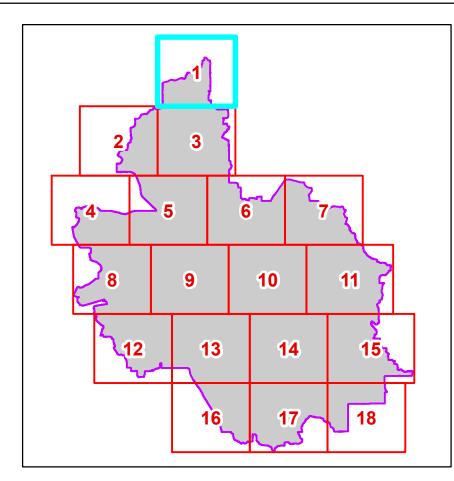

## Map 1

Transition Zones

Notes:

This information is being developed in accordance with the Southwest Florida Water Management District's Watershed Management Program Guidance and is provided for informational and review purposes. The Guidance defines the watershed parameters used to develop a computer model that simulates projected surface water levels. The model includes watershed and rainfall event simulation parameters such as a design rainfall event and associated antecedent moisture conditions. This information has not been finalized and may be revised following a public review and comment period. Revisions may result in changes to the projected surface water levels. This information should be used as a reference only and not as the definitive source to determine flood elevations at this time. The District does not guarantee the completeness of this information and it is being provided as preliminary. The District shall not be liable for any damages suffered as a result of using this information. If you have questions or comments on the information and the methods used, please contact the Southwest Florida Water Management District's Engineering Section at 352-796-7211 ext. 4297. Environmental Resource Permit (ERP) applicants are encouraged to schedule a pre-application meeting(s) with the District's Regulatory staff to discuss the use of any watershed study/model in a subsequent ERP application.