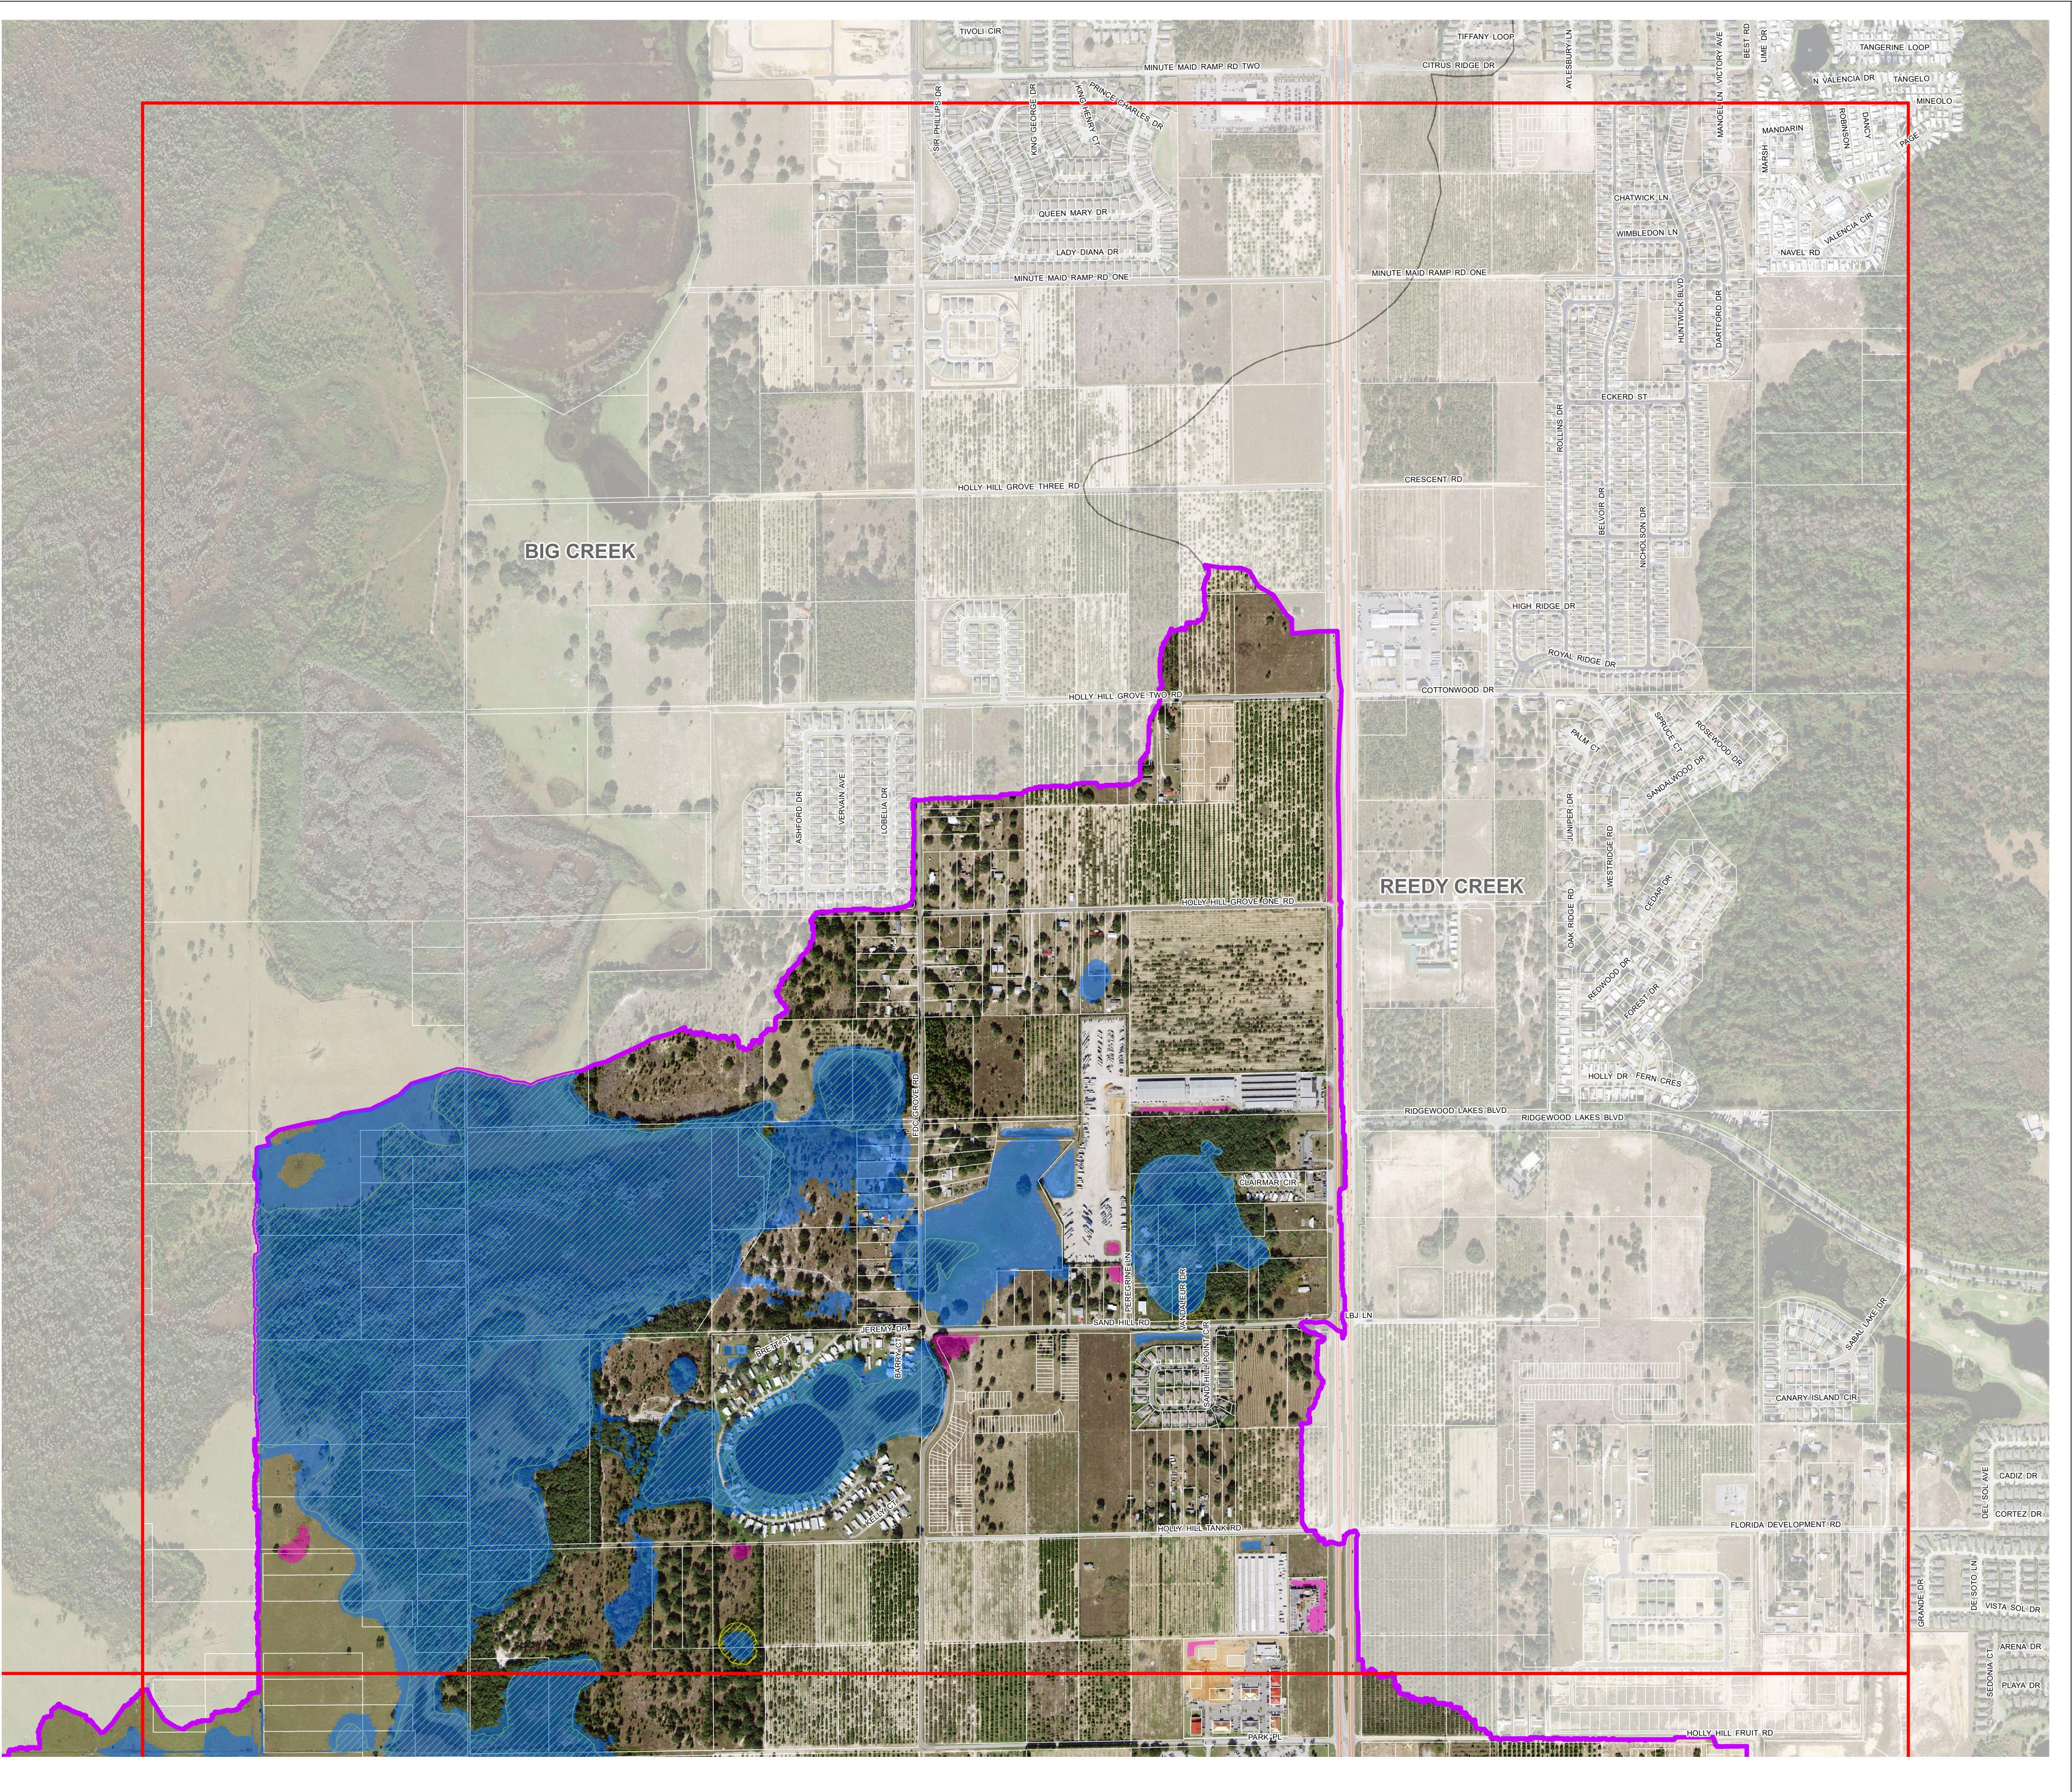

## Watershed Boundary Index Grid Parcels Neighboring Watersheds Effective FEMA Flood Hazard Zone (DFIRM) A; AE; AH; Floodway X (shaded), 0.2 pct annual chance flood hazard Preliminary Floodplain A; AE X (shaded), 100-yr floodplain < 1 ft avg flood depth New Development Areas (not included in model)

## Map 1

Transition Zones

Notes:

This information is being developed in accordance with the Southwest Florida Water Management District's Watershed Management Program Guidance and is provided for informational and review purposes. The Guidance defines the watershed parameters used to develop a computer model that simulates projected surface water levels. The model includes watershed and rainfall event simulation parameters such as a design rainfall event and associated antecedent moisture conditions. This information has not been finalized and may be revised following a public review and comment period. Revisions may result in changes to the projected surface water levels. This information should be used as a reference only and not as the definitive source to determine flood elevations at this time. The District does not guarantee the completeness of this information and it is being provided as preliminary. The District shall not be liable for any damages suffered as a result of using this information. If you have questions or comments on the information and the methods used, please contact the Southwest Florida Water Management District's Engineering Section at 352-796-7211 ext. 4297. Environmental Resource Permit (ERP) applicants are encouraged to schedule a pre-application meeting(s) with the District's Regulatory staff to discuss the use of any watershed study/model in a subsequent ERP application.

Find the District's Guidelines at:
ftp://ftp.swfwmd.state.fl.us/public/GWIS/WMP\_Guidance\_Documents
- Username: anonymous
- Password: <your email address>

1:4,2001 inch = 350 feet

This information is preliminary and is not to be used for flood insurance determinations

Project: N813

Polk County

**Haines City Watershed** 

Filename: Ma

PrintMaps.mxd

Map Date:

January 6, 2021 SWFWMD

Map Prepared By:

Date of Aerial Photography: 2017