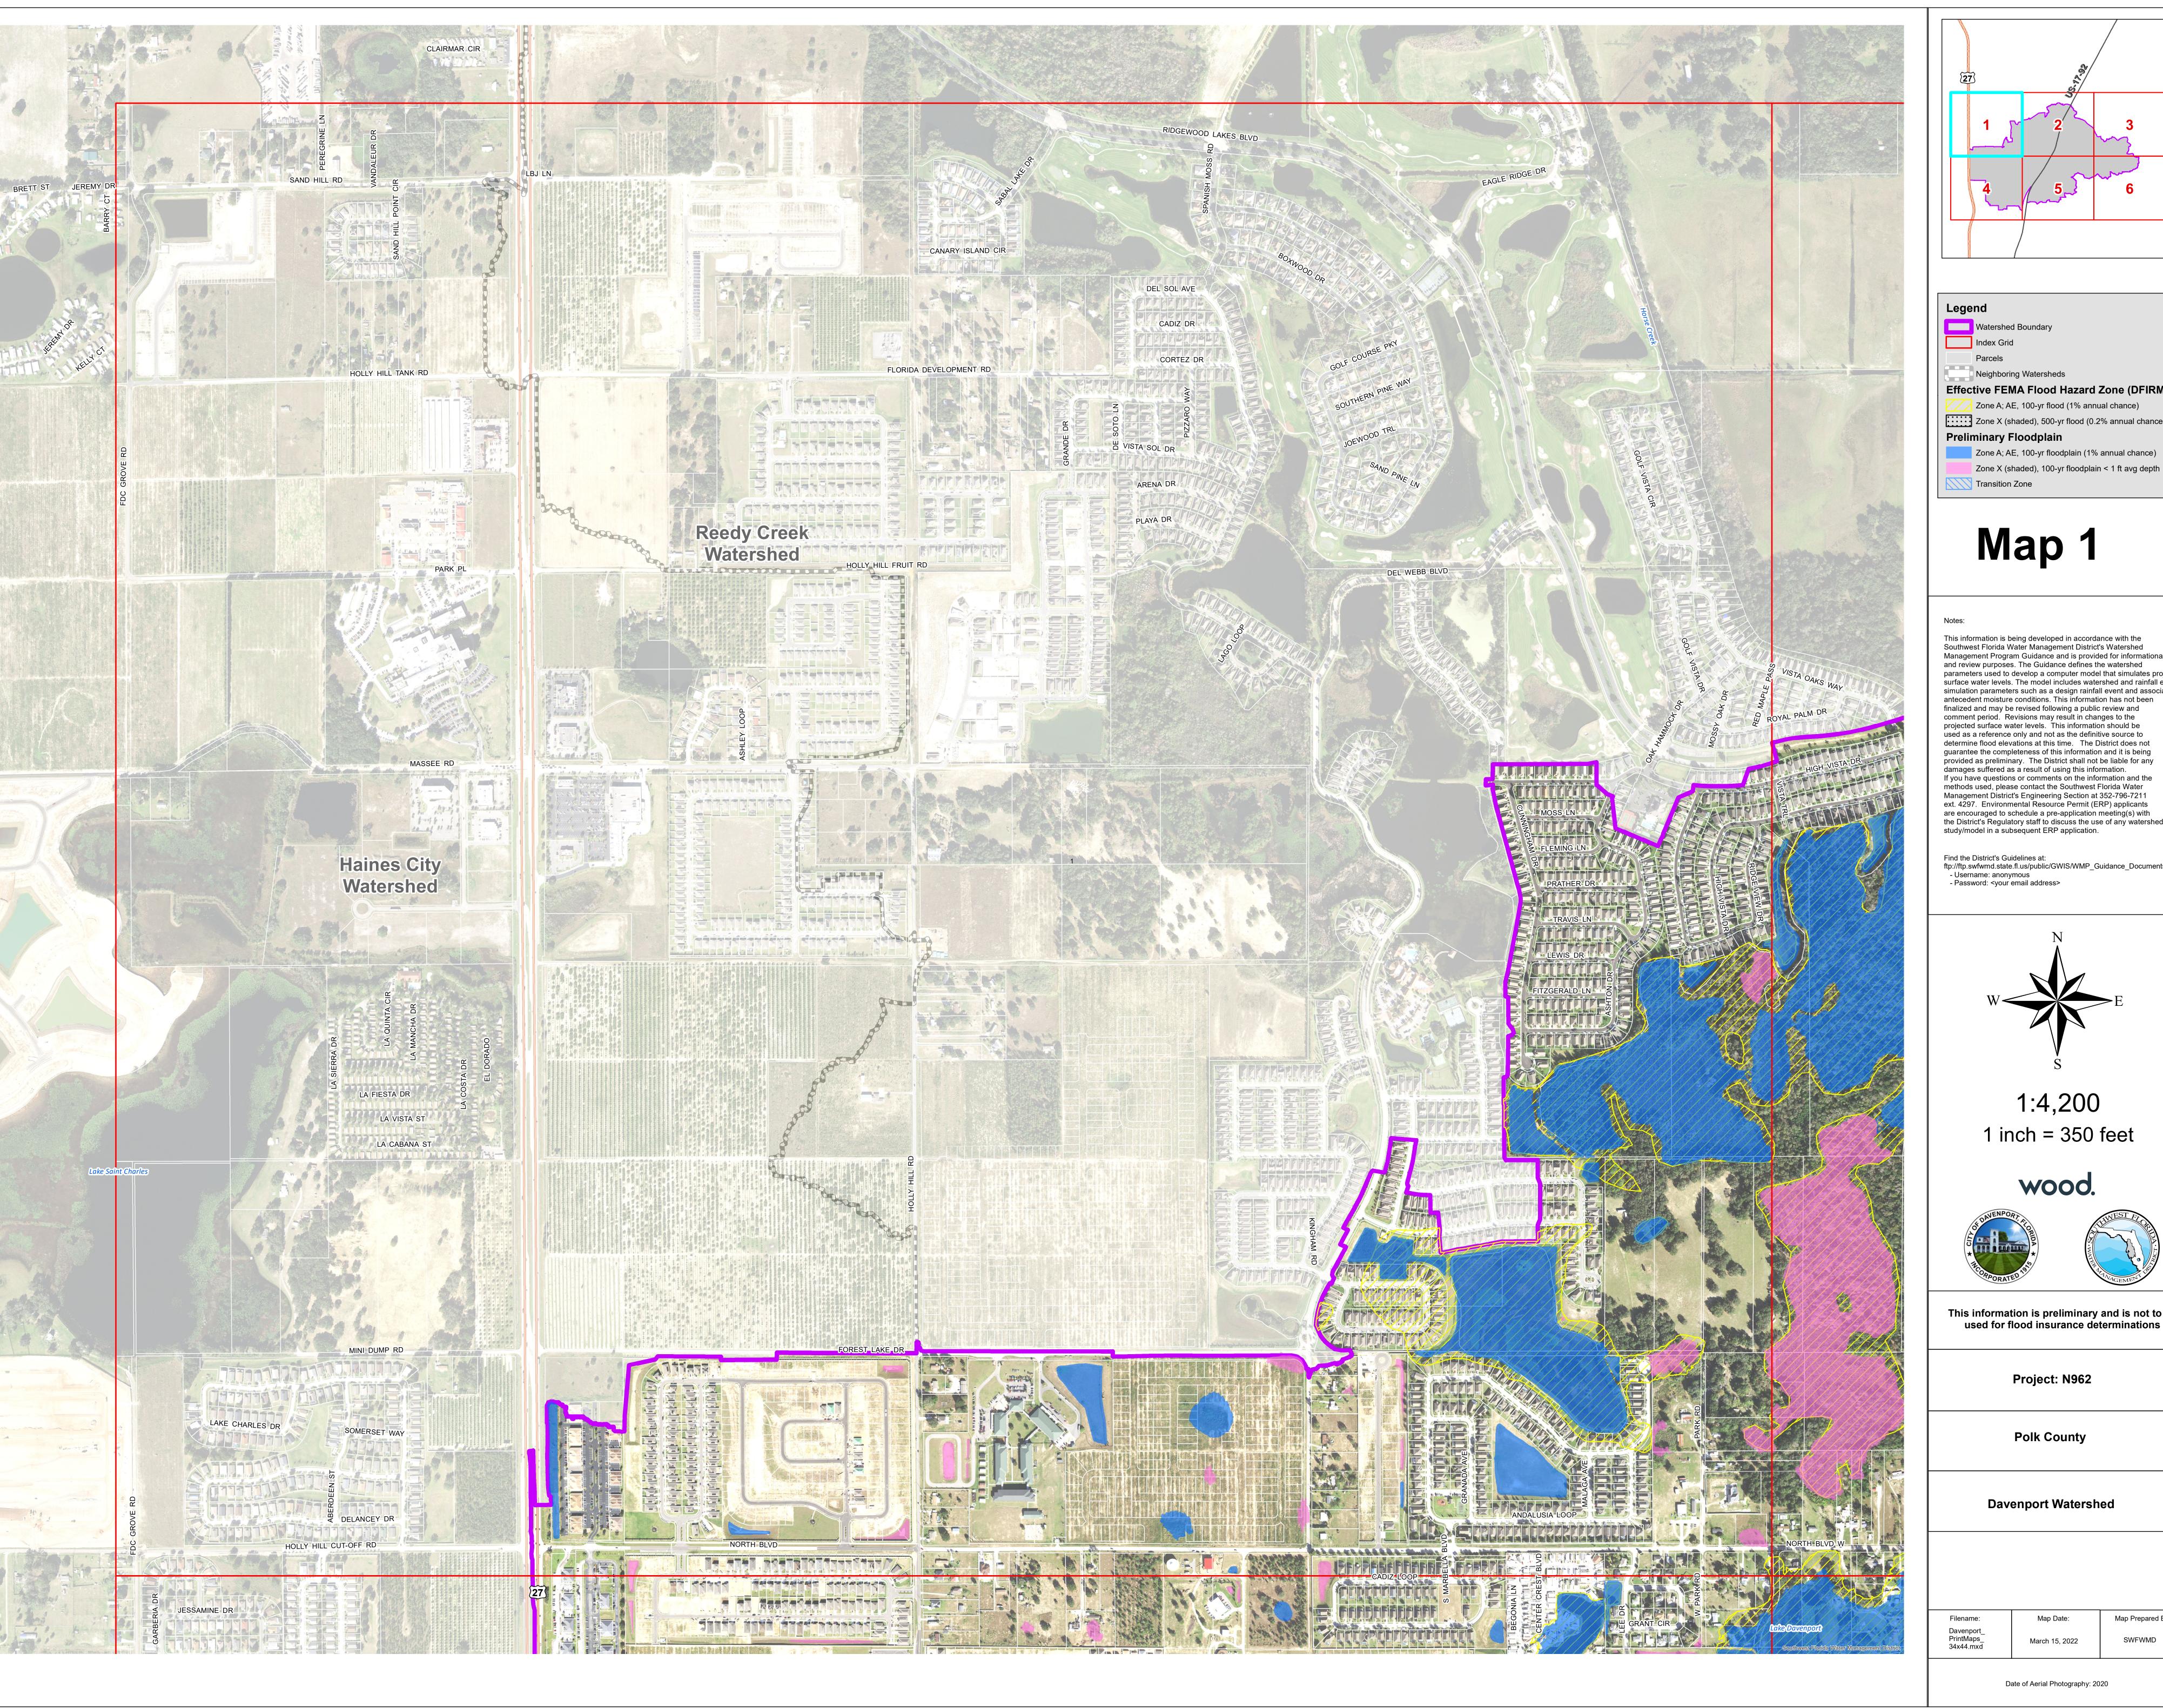

Legend Watershed Boundary Index Grid Neighboring Watersheds Effective FEMA Flood Hazard Zone (DFIRM) Zone A; AE, 100-yr flood (1% annual chance) Zone X (shaded), 500-yr flood (0.2% annual chance) Preliminary Floodplain Zone A; AE, 100-yr floodplain (1% annual chance)

## Map 1

This information is being developed in accordance with the Southwest Florida Water Management District's Watershed Management Program Guidance and is provided for informational and review purposes. The Guidance defines the watershed parameters used to develop a computer model that simulates projected surface water levels. The model includes watershed and rainfall event simulation parameters such as a design rainfall event and associated antecedent moisture conditions. This information has not been finalized and may be revised following a public review and comment period. Revisions may result in changes to the projected surface water levels. This information should be used as a reference only and not as the definitive source to determine flood elevations at this time. The District does not guarantee the completeness of this information and it is being provided as preliminary. The District shall not be liable for any damages suffered as a result of using this information. If you have questions or comments on the information and the methods used, please contact the Southwest Florida Water Management District's Engineering Section at 352-796-7211 ext. 4297. Environmental Resource Permit (ERP) applicants are encouraged to schedule a pre-application meeting(s) with the District's Regulatory staff to discuss the use of any watershed study/model in a subsequent ERP application.

Find the District's Guidelines at: ftp://ftp.swfwmd.state.fl.us/public/GWIS/WMP\_Guidance\_Documents - Username: anonymous - Password: <your email address>

1:4,200 1 inch = 350 feet

wood.

This information is preliminary and is not to be used for flood insurance determinations

Project: N962

**Polk County** 

**Davenport Watershed** 

Map Date:

Map Prepared By: SWFWMD March 15, 2022

Date of Aerial Photography: 2020