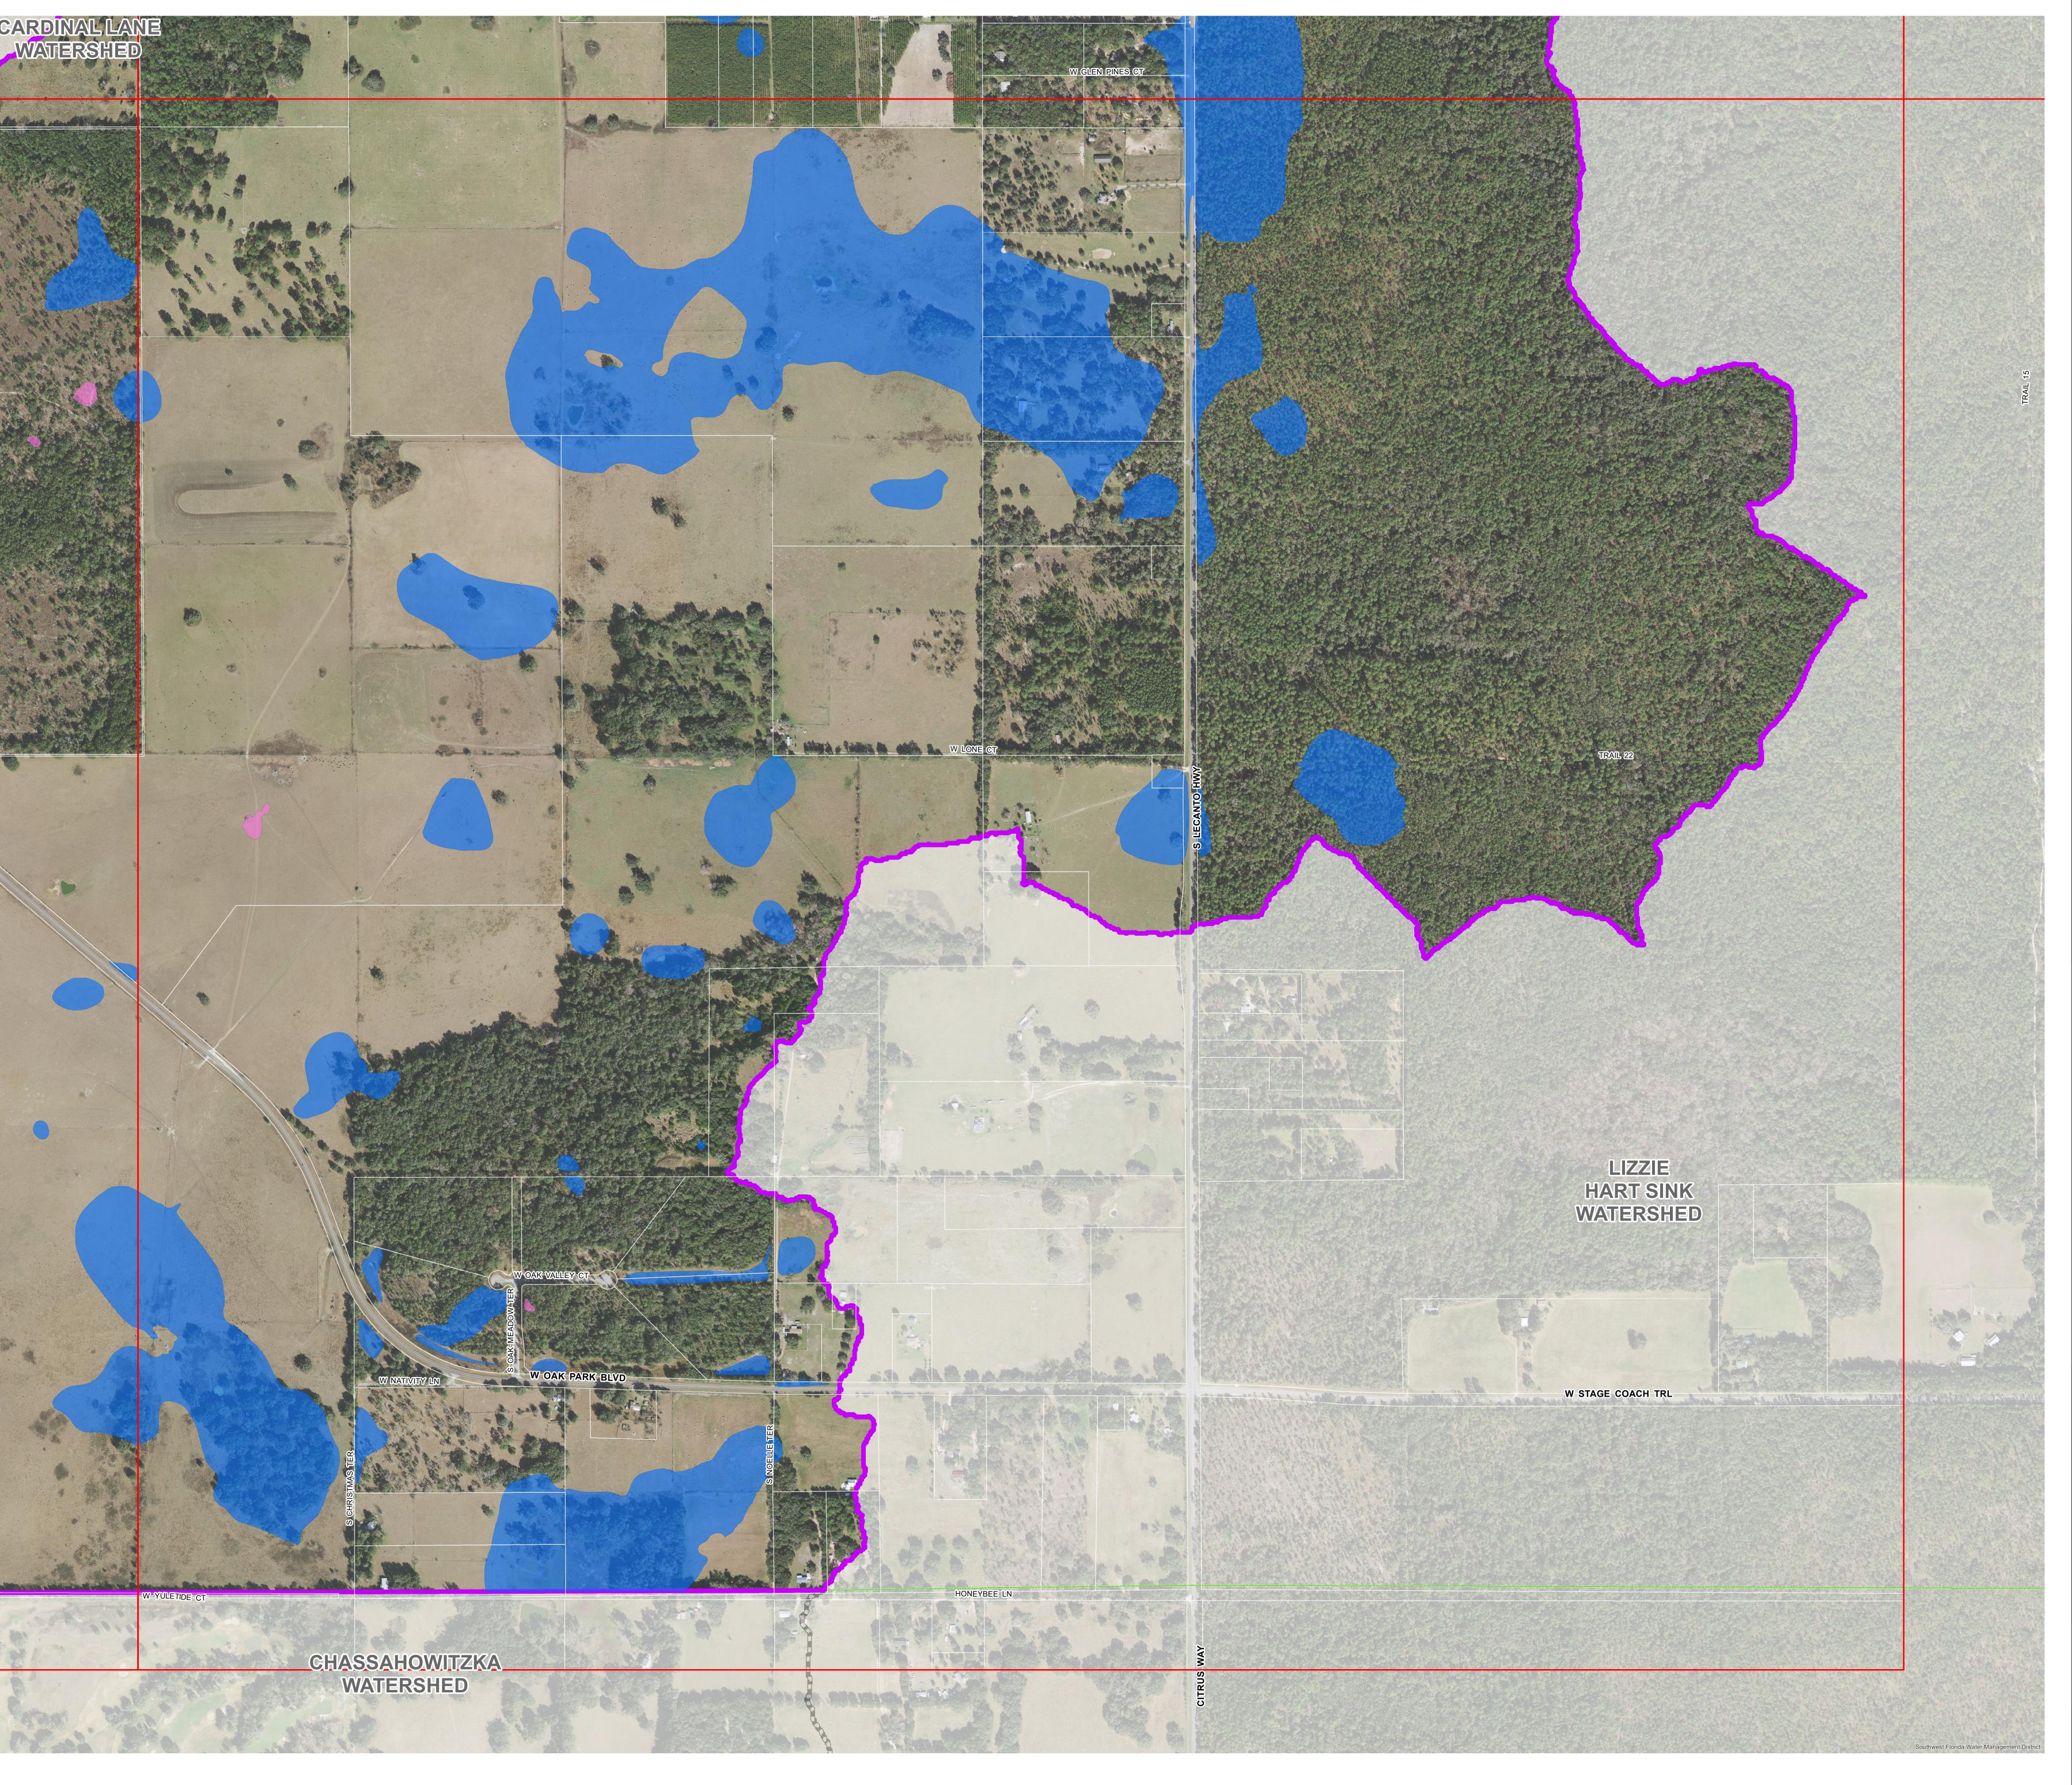

## Map 10

Notes:

This information is being developed in accordance with the Southwest Florida Water Management District's (SWFWMD) Watershed Management Program (WMP) Guidance and is provided for informational and review purposes. The Guidance defines the watershed parameters used to develop a computer model that simulates projected surface water levels. The model includes watershed and rainfall event simulation parameters such as a design rainfall event and associated antecedent moisture conditions.

This information has not been finalized and may be revised following a public review and comment period. Revisions may result in changes to the projected surface water levels. This information should be used as a reference only and not as the definitive source to determine flood elevations at this time.

The District does not guarantee the completeness of this information

The District does not guarantee the completeness of this information and it is being provided as preliminary. The District shall not be liable for any damages suffered as a result of using this information. If you have questions or comments on the information and the methods used, please contact the District's WMP Info Line at (352) 415-0974.

This information is preliminary and is not to be used for flood insurance determinations

Project: N873

**Citrus County** 

ChassahowitzkaRiver Watershed

Filename:
ChassahowitzkaRiver\_

PrintMaps.mxd

Map Date:
December 6, 2022